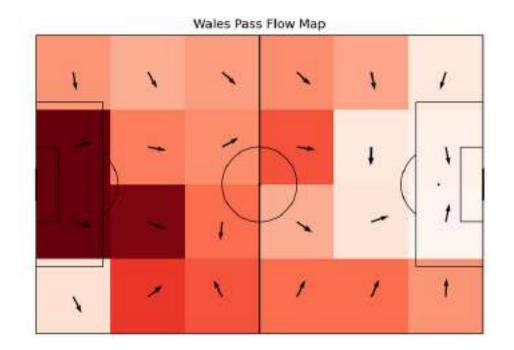

#### Pass flow

|                                                    | Switzerland | Wales      |
|----------------------------------------------------|-------------|------------|
| % Of Efficiency For<br>Counterattacks              | 40%         | 14%        |
| % Of Efficiency For<br>Positional Attacks          | 18%         | <b>7</b> % |
| % Of Efficiency For Set-Piece<br>Attacks           | 23%         | 57%        |
| Efficiency for attacks through the central zone, % | 24%         | 0%         |
| Efficiency for attacks through the left flank, %   | 13%         | 10%        |
| Efficiency for attacks through the right flank, %  | 23%         | <b>7</b> % |
| Attacks - center                                   | 29          | 15         |
| Attacks - right side                               | 22          | 14         |
| Left-side attacks                                  | 15          | 21         |
| Attacks with shots - center                        | 7           | 0          |
| Attacks with shots - left side                     | 2           | 2          |
| Attacks with shots - right side                    | 5           | 1          |
| Attacks with shots - Set pieces attacks            | 3           | 4          |
| Positional attacks                                 | 56          | 43         |
| Positional attacks with shots                      | 10          | 3          |
| Building-ups                                       | 41          | 26         |
| Building-ups without pressing                      | 23          | 12         |