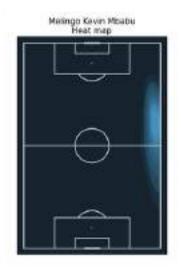

tions

Wales's Average position



|                                           | Switzerland | Wales |
|-------------------------------------------|-------------|-------|
| Ball possession, %                        | 68%         | 37%   |
| Goals                                     | 1           | 1     |
| xG (Expected goals)                       | 1.85        | 0.69  |
| Shots                                     | 17          | 8     |
| Shots on target                           | 4           | 3     |
| Shots on target, %                        | 24%         | 38%   |
| Yellow cards                              | 2           | 1     |
| Opponent's passes<br>per defensive action | 6           | 7     |

#### Switzerland's Average position



### Player heatmaps













































# Shots



|                             | Switzerland | Wales |
|-----------------------------|-------------|-------|
| Goals                       | 1           | 1     |
| xG (Expected<br>goals)      | 1.85        | 0.69  |
| xG per goal                 | 1.85        | 0.69  |
| Shots                       | 17          | 8     |
| Shots on target             | 4           | 3     |
| Shots wide                  | 8           | 1     |
| Blocked shots               | 5           | 4     |
| Shots on<br>target, %       | 24%         | 38%   |
| Dribbles                    | 20          | 13    |
| Dribbles<br>successful      | 11          | 6     |
| Attacking<br>challenges     | 72          | 55    |
| Attacking<br>challenges won | 34          | 20    |
| Chances