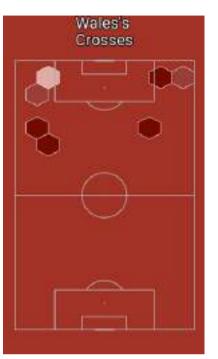

### Progression

|                                             | Switzerland | Wales |
|---------------------------------------------|-------------|-------|
| Passes                                      | 559         | 318   |
| Accurate passes                             | 497         | 267   |
| Accurate passes, %                          | 89          | 84    |
| Ball possession, %                          | 68%         | 37%   |
| Entrances on opponent's half                | 62          | 42    |
| Entrances on final third of opponent's half | 41          | 27    |
| Entrances to the opponent's box             | 20          | 9     |
| Crosses                                     | 14          | 12    |
| Crosses accurate                            | 3           | 4     |
| Accurate crosses, %                         | 21.0%       | 33.0% |
| Corner attacks                              | 12          | 4     |
| Dribbles                                    | 20          | 13    |
| Dribbles successful                         | 11          | 6     |
| Successful dribbles, %                      | 55.0%       | 46.0% |
| Key passes accurate                         | 3           | 2     |