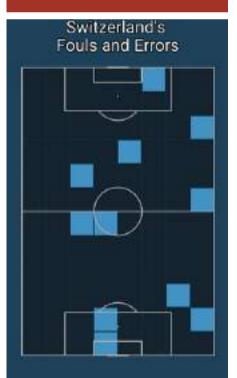

# Stats

|             |                        |    | Minutes played | Air challenges | Air challenges<br>won, % | Ball recoveries | Ball recoveries in<br>opponent's half | Ball interceptions | Defensive<br>challenges | Cha <mark>llenges in</mark><br>defence won, % | Tackles | Tackles won, % | Blocked shots | Yellow cards |
|-------------|------------------------|----|----------------|----------------|--------------------------|-----------------|---------------------------------------|--------------------|-------------------------|-----------------------------------------------|---------|----------------|---------------|--------------|
| Switzerland | Remo Marco Freuler     | DM | 97             | 5              | 100.0%                   | 3               | 1                                     | 4                  | 3                       | 33.3%                                         | 2       | 0.0%           | 0             | 0            |
|             | R. Rodriguez           | LM | 97             | 2              | 50.0%                    | 2               | 1                                     | 1                  | 2                       | 100.0%                                        | 1       | 100.0%         | 0             | 0            |
|             | Nico Elvedi            | CD | 97             | 3              | 66.7%                    | 6               | 1                                     | 3                  | 11                      | 81.8%                                         | 4       | 75.0%          | 0             | 0            |
|             | Melingo Kevin<br>Mbabu | RM | 97             | 9              | 22.2%                    | 5               | 2                                     | 4                  | 11                      | 63.6%                                         | 4       | 75.0%          | 0             | 1            |
|             | M. Akanji              | CD | 97             | 3              | 33.3%                    | 7               | 0                                     | 5                  | 6                       | 83.3%                                         | 3       | 100.0%         | 1             | 0            |
|             | Granit Xhaka           | DM | 97             | 5              | 60.0%                    | 6               | 2                                     | 6                  | 7                       | 57.1%                                         | 1       | 100.0%         | 1             | 0            |
|             | Fabian Lukas Schar     | CD | 97             | 5              | 60.0%                    | 8               | 1                                     | 2                  | 7                       | 42.9%                                         | 2       | 0.0%           | 0             | 1            |
|             | Breel-Donald<br>Embolo | F  | 97             | 10             | 40.0%                    | 0               | 0                                     | 0                  | 6                       | 50.0%                                         | 2       | 100.0%         | 3             | 0            |
|             | Haris Seferovic        | F  | 85             | 4              | 75.0%                    | 0               | 0                                     | 1                  | 0                       | 0.0%                                          | 0       | 0.0%           | 0             | 0            |
|             | Xherdan Shaqiri        | см | 68             | 0              | 0.0%                     | 1               | 1                                     | 1                  | 2                       | 50.0%                                         | 1       | 100.0%         | 0             | 0            |
|             | D. Zakaria             | см | 29             | 1              | 0.0%                     | 0               | 0                                     | 0                  | 0                       | 0.0%                                          | 0       | 0.0%           | 1             | 0            |
|             | Mario Gavranovic       | F  | 12             | 1              | 100.0%                   | 0               | 0                                     | 0                  | 0                       | 0.0%                                          | 0       | 0.0%           | 0             | 0            |
| Wales       | Kieffer Moore          | F  | 97             | 11             | 54.5%                    | 0               | 0                                     | 3                  | 5                       | 60.0%                                         | 1       | 0.0%           | 0             | 1            |
|             | Joe Rodon              | CD | 97             | 4              | 100.0%                   | 8               | 0                                     | 6                  | 13                      | 76.9%                                         | 4       | 75.0%          | 0             | 0            |
|             | Joe Morrell            | CM | 97             | 1              | 0.0%                     | 5               | 1                                     | 3                  | 3                       | 66.7%                                         | 3       | 66.7%          | 1             | 0            |
|             | Joe Allen              | DM | 97             | 5              | 20.0%                    | 6               | 3                                     | 7                  | 9                       | 33.3%                                         | 2       | 0.0%           | 0             | 0            |
|             | Gareth Bale            | RM | 97             | 5              | 20.0%                    | 0               | 0                                     | 2                  | 3                       | 33.3%                                         | 0       | 0.0%           | 1             | 0            |
|             | Connor Roberts         | RD | 97             | 3              | 33.3%                    | 2               | 1                                     | 4                  | 3                       | 66.7%                                         | 1       | 100.0%         | 1             | 0            |
|             | Chris Mepham           | CD | 97             | 6              | 50.0%                    | 5               | 0                                     | 8                  | 12                      | 41.7%                                         | 3       | 66.7%          | 0             | 0            |
|             | Ben Davies             | LD | 97             | 7              | 85.7%                    | 7               | 1                                     | 5                  | 14                      | 78.6%                                         | 2       | 100.0%         | 1             | 0            |
|             | Aaron Ramsey           | см | 95             | 6              | 16.7%                    | 4               | 1                                     | 4                  | 9                       | 11.1%                                         | 5       | 20.0%          | 0             | 0            |
|             | Daniel James           | LM | 77             | 0              | 0.0%                     | 1               | 0                                     | 0                  | 1                       | 0.0%                                          | 1.      | 0.0%           | 0             | 0            |
|             | David Brooks           | RM | 20             | 0              | 0.0%                     | 0               | 0                                     | 1                  | 0                       | 0.0%                                          | 0       | 0.0%           | 0             | 0            |
|             | Ethan Ampadu           | DM | 2              | 0              | 0.0%                     | 0               | 0                                     | 0                  | 0                       | 0.0%                                          | 0       | 0.0%           | 0             | 0            |