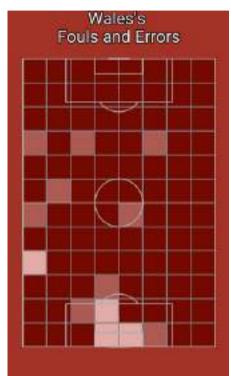

# Stats

|             |                        |    | Minutes played | Air challenges | Air challenges<br>won, % | Ball recoveries | Ball recoveries in<br>opponent's half | Ball interceptions | Defensive<br>challenges | Cha <mark>llenges in</mark><br>defence won, % | Tackles | Tackles won, % | Blocked shots | Yellow cards |
|-------------|------------------------|----|----------------|----------------|--------------------------|-----------------|---------------------------------------|--------------------|-------------------------|-----------------------------------------------|---------|----------------|---------------|--------------|
| Switzerland | Remo Marco Freuler     | DM | 97             | 5              | 100.0%                   | 3               | 1                                     | 4                  | 3                       | 33.3%                                         | 2       | 0.0%           | 0             | 0            |
|             | R. Rodriguez           | LM | 97             | 2              | 50.0%                    | 2               | 1                                     | 1                  | 2                       | 100.0%                                        | 1       | 100.0%         | 0             | 0            |
|             | Nico Elvedi            | CD | 97             | 3              | 66.7%                    | 6               | 1                                     | 3                  | 11                      | 81.8%                                         | 4       | 75.0%          | 0             | 0            |
|             | Melingo Kevin<br>Mbabu | RM | 97             | 9              | 22.2%                    | 5               | 2                                     | 4                  | 11                      | 63.6%                                         | 4       | 75.0%          | 0             | 1            |
|             | M. Akanji              | CD | 97             | 3              | 33.3%                    | 7               | 0                                     | 5                  | 6                       | 83.3%                                         | 3       | 100.0%         | 1             | 0            |
|             | Granit Xhaka           | DM | 97             | 5              | 60.0%                    | 6               | 2                                     | 6                  | 7                       | 57.1%                                         | 1       | 100.0%         | 1             | 0            |
|             | Fabian Lukas Schar     | CD | 97             | 5              | 60.0%                    | 8               | 1                                     | 2                  | 7                       | 42.9%                                         | 2       | 0.0%           | 0             | 1            |
|             | Breel-Donald<br>Embolo | F  | 97             | 10             | 40.0%                    | 0               | 0                                     | 0                  | 6                       | 50.0%                                         | 2       | 100.0%         | 3             | 0            |
|             | Haris Seferovic        | F  | 85             | 4              | 75.0%                    | 0               | 0                                     | 1                  | 0                       | 0.0%                                          | 0       | 0.0%           | 0             | 0            |
|             | Xherdan Shaqiri        | см | 68             | 0              | 0.0%                     | 1               | 1                                     | 1                  | 2                       | 50.0%                                         | 1       | 100.0%         | 0             | 0            |
|             | D. Zakaria             | см | 29             | 1              | 0.0%                     | 0               | 0                                     | 0                  | 0                       | 0.0%                                          | 0       | 0.0%           | 1             | 0            |
|             | Mario Gavranovic       | F  | 12             | 1              | 100.0%                   | 0               | 0                                     | 0                  | 0                       | 0.0%                                          | 0       | 0.0%           | 0             | 0            |
| Wales       | Kieffer Moore          | F  | 97             | 11             | 54.5%                    | 0               | 0                                     | 3                  | 5                       | 60.0%                                         | 1       | 0.0%           | 0             | 1            |
|             | Joe Rodon              | CD | 97             | 4              | 100.0%                   | 8               | 0                                     | 6                  | 13                      | 76.9%                                         | 4       | 75.0%          | 0             | 0            |
|             | Joe Morrell            | CM | 97             | 1              | 0.0%                     | 5               | 1                                     | 3                  | 3                       | 66.7%                                         | 3       | 66.7%          | 1             | 0            |
|             | Joe Allen              | DM | 97             | 5              | 20.0%                    | 6               | 3                                     | 7                  | 9                       | 33.3%                                         | 2       | 0.0%           | 0             | 0            |
|             | Gareth Bale            | RM | 97             | 5              | 20.0%                    | 0               | 0                                     | 2                  | 3                       | 33.3%                                         | 0       | 0.0%           | 1             | 0            |
|             | Connor Roberts         | RD | 97             | 3              | 33.3%                    | 2               | 1                                     | 4                  | 3                       | 66.7%                                         | 1       | 100.0%         | 1             | 0            |
|             | Chris Mepham           | CD | 97             | 6              | 50.0%                    | 5               | 0                                     | 8                  | 12                      | 41.7%                                         | 3       | 66.7%          | 0             | 0            |
|             | Ben Davies             | LD | 97             | 7              | 85.7%                    | 7               | 1                                     | 5                  | 14                      | 78.6%                                         | 2       | 100.0%         | 1             | 0            |
|             | Aaron Ramsey           | см | 95             | 6              | 16.7%                    | 4               | 1                                     | 4                  | 9                       | 11.1%                                         | 5       | 20.0%          | 0             | 0            |
|             | Daniel James           | LM | 77             | 0              | 0.0%                     | 1               | 0                                     | 0                  | 1                       | 0.0%                                          | 1.      | 0.0%           | 0             | 0            |
|             | David Brooks           | RM | 20             | 0              | 0.0%                     | 0               | 0                                     | 1                  | 0                       | 0.0%                                          | 0       | 0.0%           | 0             | 0            |
|             | Ethan Ampadu           | DM | 2              | 0              | 0.0%                     | 0               | 0                                     | 0                  | 0                       | 0.0%                                          | 0       | 0.0%           | 0             | 0            |