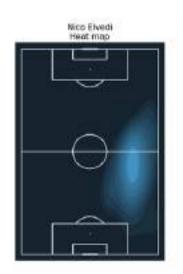

sitions

Wales's Average position



|                                           | Switzerland | Wales |
|-------------------------------------------|-------------|-------|
| Ball possession, %                        | 68%         | 37%   |
| Goals                                     | 1           | 1     |
| xG (Expected goals)                       | 1.85        | 0.69  |
| Shots                                     | 17          | 8     |
| Shots on target                           | 4           | 3     |
| Shots on target, %                        | 24%         | 38%   |
| Yellow cards                              | 2           | 1     |
| Opponent's passes<br>per defensive action | 6           | 7     |

#### Switzerland's Average position



### Player heatmaps













































# Shots



|                             | Switzerland | Wales |
|-----------------------------|-------------|-------|
| Goals                       | 1           | 1     |
| xG (Expected<br>goals)      | 1.85        | 0.69  |
| xG per goal                 | 1.85        | 0.69  |
| Shots                       | 17          | 8     |
| Shots on target             | 4           | 3     |
| Shots wide                  | 8           | 1     |
| Blocked shots               | 5           | 4     |
| Shots on<br>target, %       | 24%         | 38%   |
| Dribbles                    | 20          | 13    |
| Dribbles<br>successful      | 11          | 6     |
| Attacking<br>challenges     | 72          | 55    |
| Attacking<br>challenges won | 34          | 20    |
| Chances