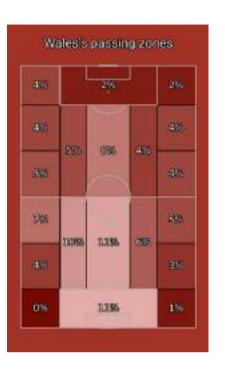

#### Pass flow

|                                                    | Switzerland | Wales      |
|----------------------------------------------------|-------------|------------|
| % Of Efficiency For<br>Counterattacks              | 40%         | 14%        |
| % Of Efficiency For<br>Positional Attacks          | 18%         | <b>7</b> % |
| % Of Efficiency For Set-Piece<br>Attacks           | 23%         | 57%        |
| Efficiency for attacks through the central zone, % | 24%         | 0%         |
| Efficiency for attacks through the left flank, %   | 13%         | 10%        |
| Efficiency for attacks through the right flank, %  | 23%         | <b>7</b> % |
| Attacks - center                                   | 29          | 15         |
| Attacks - right side                               | 22          | 14         |
| Left-side attacks                                  | 15          | 21         |
| Attacks with shots - center                        | 7           | 0          |
| Attacks with shots - left side                     | 2           | 2          |
| Attacks with shots - right side                    | 5           | 1          |
| Attacks with shots - Set pieces attacks            | 3           | 4          |
| Positional attacks                                 | 56          | 43         |
| Positional attacks with shots                      | 10          | 3          |
| Building-ups                                       | 41          | 26         |
| Building-ups without pressing                      | 23          | 12         |