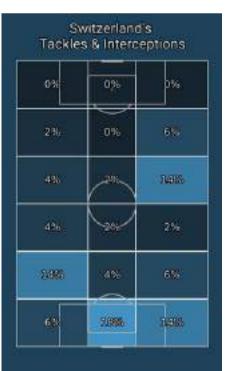

#### Defensive actions

|                                           | Switzerland | Wales |
|-------------------------------------------|-------------|-------|
| Opponent's xG                             | 0.69        | 1.85  |
| Opponent's xG per shot                    | 0.09        | 0.11  |
| Air challenges                            | 48          | 48    |
| Air challenges won                        | 25          | 23    |
| Air challenges won, %                     | 52.0%       | 48.0% |
| Challenges in defence won,<br>%           | 64.0%       | 53.0% |
| Ball recoveries in opponent's<br>half     | 9           | 7     |
| Defensive challenges                      | 55          | 72    |
| Defensive challenges won                  | 35          | 38    |
| Pressing efficiency, %                    | 57          | 28    |
| High pressing                             | 9           | 9     |
| High pressing successful                  | 5           | 2     |
| High pressing, %                          | 56.0%       | 22.0% |
| Low pressing                              | 5           | 9     |
| Low pressing successful                   | 3           | 3     |
| Low pressing, %                           | 60.0%       | 33.0% |
| Opponent's passes per<br>defensive action | 6           | 7     |
| Blocked shots                             | 5           | 4     |