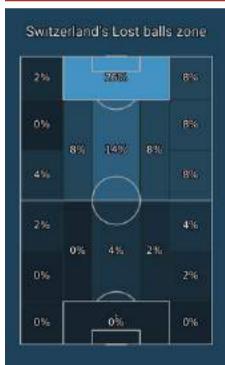

#### Defensive actions

|                                           | Switzerland | Wales |
|-------------------------------------------|-------------|-------|
| Opponent's xG                             | 0.69        | 1.85  |
| Opponent's xG per shot                    | 0.09        | 0.11  |
| Air challenges                            | 48          | 48    |
| Air challenges won                        | 25          | 23    |
| Air challenges won, %                     | 52.0%       | 48.0% |
| Challenges in defence won,<br>%           | 64.0%       | 53.0% |
| Ball recoveries in opponent's<br>half     | 9           | 7     |
| Defensive challenges                      | 55          | 72    |
| Defensive challenges won                  | 35          | 38    |
| Pressing efficiency, %                    | 57          | 28    |
| High pressing                             | 9           | 9     |
| High pressing successful                  | 5           | 2     |
| High pressing, %                          | 56.0%       | 22.0% |
| Low pressing                              | 5           | 9     |
| Low pressing successful                   | 3           | 3     |
| Low pressing, %                           | 60.0%       | 33.0% |
| Opponent's passes per<br>defensive action | 6           | 7     |
| Blocked shots                             | 5           | 4     |