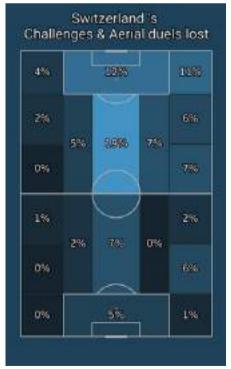

#### Defensive actions

|                                           | Switzerland | Wales |
|-------------------------------------------|-------------|-------|
| Opponent's xG                             | 0.69        | 1.85  |
| Opponent's xG per shot                    | 0.09        | 0.11  |
| Air challenges                            | 48          | 48    |
| Air challenges won                        | 25          | 23    |
| Air challenges won, %                     | 52.0%       | 48.0% |
| Challenges in defence won,<br>%           | 64.0%       | 53.0% |
| Ball recoveries in opponent's<br>half     | 9           | 7     |
| Defensive challenges                      | 55          | 72    |
| Defensive challenges won                  | 35          | 38    |
| Pressing efficiency, %                    | 57          | 28    |
| High pressing                             | 9           | 9     |
| High pressing successful                  | 5           | 2     |
| High pressing, %                          | 56.0%       | 22.0% |
| Low pressing                              | 5           | 9     |
| Low pressing successful                   | 3           | 3     |
| Low pressing, %                           | 60.0%       | 33.0% |
| Opponent's passes per<br>defensive action | 6           | 7     |
| Blocked shots                             | 5           | 4     |