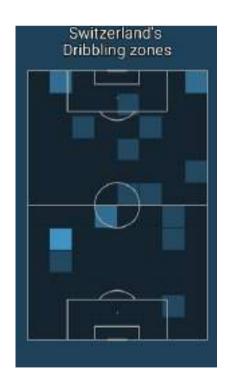

### Progression

|                                             | Switzerland | Wales |
|---------------------------------------------|-------------|-------|
| Passes                                      | 559         | 318   |
| Accurate passes                             | 497         | 267   |
| Accurate passes, %                          | 89          | 84    |
| Ball possession, %                          | 68%         | 37%   |
| Entrances on opponent's half                | 62          | 42    |
| Entrances on final third of opponent's half | 41          | 27    |
| Entrances to the opponent's box             | 20          | 9     |
| Crosses                                     | 14          | 12    |
| Crosses accurate                            | 3           | 4     |
| Accurate crosses, %                         | 21.0%       | 33.0% |
| Corner attacks                              | 12          | 4     |
| Dribbles                                    | 20          | 13    |
| Dribbles successful                         | 11          | 6     |
| Successful dribbles, %                      | 55.0%       | 46.0% |
| Key passes accurate                         | 3           | 2     |