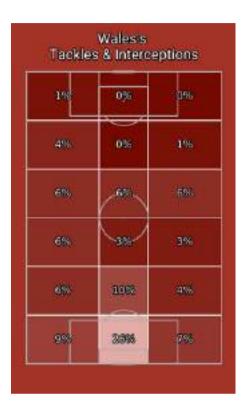

#### Defensive actions

|                                           | Switzerland | Wales |
|-------------------------------------------|-------------|-------|
| Opponent's xG                             | 0.69        | 1.85  |
| Opponent's xG per shot                    | 0.09        | 0.11  |
| Air challenges                            | 48          | 48    |
| Air challenges won                        | 25          | 23    |
| Air challenges won, %                     | 52.0%       | 48.0% |
| Challenges in defence won,<br>%           | 64.0%       | 53.0% |
| Ball recoveries in opponent's<br>half     | 9           | 7     |
| Defensive challenges                      | 55          | 72    |
| Defensive challenges won                  | 35          | 38    |
| Pressing efficiency, %                    | 57          | 28    |
| High pressing                             | 9           | 9     |
| High pressing successful                  | 5           | 2     |
| High pressing, %                          | 56.0%       | 22.0% |
| Low pressing                              | 5           | 9     |
| Low pressing successful                   | 3           | 3     |
| Low pressing, %                           | 60.0%       | 33.0% |
| Opponent's passes per<br>defensive action | 6           | 7     |
| Blocked shots                             | 5           | 4     |