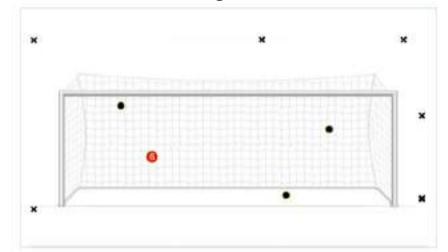

# Average positions

Wales's Average position

|                                           | Switzerland | Wales |
|-------------------------------------------|-------------|-------|
| Ball possession, %                        | 68%         | 37%   |
| Goals                                     | 1           | 1     |
| xG (Expected goals)                       | 1.85        | 0.69  |
| Shots                                     | 17          | 8     |
| Shots on target                           | 4           | 3     |
| Shots on target, %                        | 24%         | 38%   |
| Yellow cards                              | 2           | 1     |
| Opponent's passes<br>per defensive action | 6           | 7     |