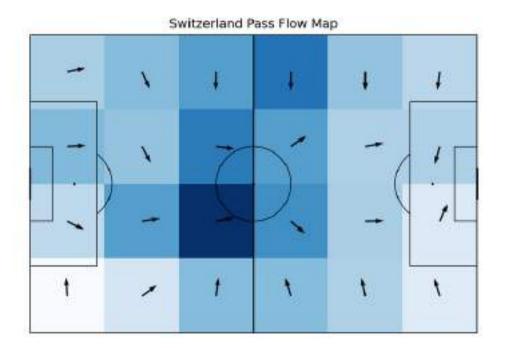

#### Pass flow

|                                                    | Switzerland | Wales      |
|----------------------------------------------------|-------------|------------|
| % Of Efficiency For<br>Counterattacks              | 40%         | 14%        |
| % Of Efficiency For<br>Positional Attacks          | 18%         | <b>7</b> % |
| % Of Efficiency For Set-Piece<br>Attacks           | 23%         | 57%        |
| Efficiency for attacks through the central zone, % | 24%         | 0%         |
| Efficiency for attacks through the left flank, %   | 13%         | 10%        |
| Efficiency for attacks through the right flank, %  | 23%         | <b>7</b> % |
| Attacks - center                                   | 29          | 15         |
| Attacks - right side                               | 22          | 14         |
| Left-side attacks                                  | 15          | 21         |
| Attacks with shots - center                        | 7           | 0          |
| Attacks with shots - left side                     | 2           | 2          |
| Attacks with shots - right side                    | 5           | 1          |
| Attacks with shots - Set pieces attacks            | 3           | 4          |
| Positional attacks                                 | 56          | 43         |
| Positional attacks with shots                      | 10          | 3          |
| Building-ups                                       | 41          | 26         |
| Building-ups without pressing                      | 23          | 12         |