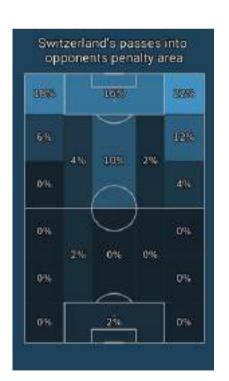

### Progression

|                                             | Switzerland | Wales |
|---------------------------------------------|-------------|-------|
| Passes                                      | 559         | 318   |
| Accurate passes                             | 497         | 267   |
| Accurate passes, %                          | 89          | 84    |
| Ball possession, %                          | 68%         | 37%   |
| Entrances on opponent's half                | 62          | 42    |
| Entrances on final third of opponent's half | 41          | 27    |
| Entrances to the opponent's box             | 20          | 9     |
| Crosses                                     | 14          | 12    |
| Crosses accurate                            | 3           | 4     |
| Accurate crosses, %                         | 21.0%       | 33.0% |
| Corner attacks                              | 12          | 4     |
| Dribbles                                    | 20          | 13    |
| Dribbles successful                         | 11          | 6     |
| Successful dribbles, %                      | 55.0%       | 46.0% |
| Key passes accurate                         | 3           | 2     |