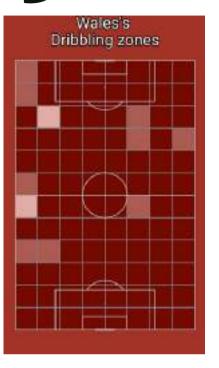

### Progression

|                                             | Switzerland | Wales |
|---------------------------------------------|-------------|-------|
| Passes                                      | 559         | 318   |
| Accurate passes                             | 497         | 267   |
| Accurate passes, %                          | 89          | 84    |
| Ball possession, %                          | 68%         | 37%   |
| Entrances on opponent's half                | 62          | 42    |
| Entrances on final third of opponent's half | 41          | 27    |
| Entrances to the opponent's box             | 20          | 9     |
| Crosses                                     | 14          | 12    |
| Crosses accurate                            | 3           | 4     |
| Accurate crosses, %                         | 21.0%       | 33.0% |
| Corner attacks                              | 12          | 4     |
| Dribbles                                    | 20          | 13    |
| Dribbles successful                         | 11          | 6     |
| Successful dribbles, %                      | 55.0%       | 46.0% |
| Key passes accurate                         | 3           | 2     |