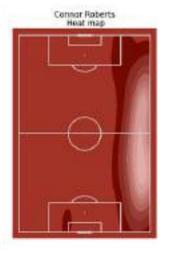

positions

Wales's Average position



|                                           | Switzerland | Wales |
|-------------------------------------------|-------------|-------|
| Ball possession, %                        | 68%         | 37%   |
| Goals                                     | 1           | 1     |
| xG (Expected goals)                       | 1.85        | 0.69  |
| Shots                                     | 17          | 8     |
| Shots on target                           | 4           | 3     |
| Shots on target, %                        | 24%         | 38%   |
| Yellow cards                              | 2           | 1     |
| Opponent's passes<br>per defensive action | 6           | 7     |

#### Switzerland's Average position



### Player heatmaps













































# Shots



|                             | Switzerland | Wales |
|-----------------------------|-------------|-------|
| Goals                       | 1           | 1     |
| xG (Expected<br>goals)      | 1.85        | 0.69  |
| xG per goal                 | 1.85        | 0.69  |
| Shots                       | 17          | 8     |
| Shots on target             | 4           | 3     |
| Shots wide                  | 8           | 1     |
| Blocked shots               | 5           | 4     |
| Shots on<br>target, %       | 24%         | 38%   |
| Dribbles                    | 20          | 13    |
| Dribbles<br>successful      | 11          | 6     |
| Attacking<br>challenges     | 72          | 55    |
| Attacking<br>challenges won | 34          | 20    |
| Chances