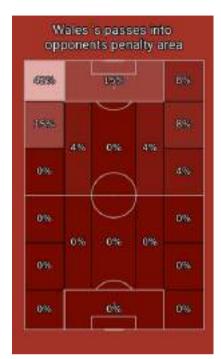

### Progression

|                                             | Switzerland | Wales |
|---------------------------------------------|-------------|-------|
| Passes                                      | 559         | 318   |
| Accurate passes                             | 497         | 267   |
| Accurate passes, %                          | 89          | 84    |
| Ball possession, %                          | 68%         | 37%   |
| Entrances on opponent's half                | 62          | 42    |
| Entrances on final third of opponent's half | 41          | 27    |
| Entrances to the opponent's box             | 20          | 9     |
| Crosses                                     | 14          | 12    |
| Crosses accurate                            | 3           | 4     |
| Accurate crosses, %                         | 21.0%       | 33.0% |
| Corner attacks                              | 12          | 4     |
| Dribbles                                    | 20          | 13    |
| Dribbles successful                         | 11          | 6     |
| Successful dribbles, %                      | 55.0%       | 46.0% |
| Key passes accurate                         | 3           | 2     |