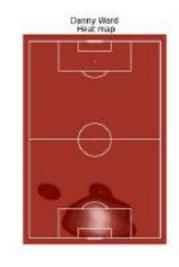

age positions

Wales's Average position



|                                           | Switzerland | Wales |
|-------------------------------------------|-------------|-------|
| Ball possession, %                        | 68%         | 37%   |
| Goals                                     | 1           | 1     |
| xG (Expected goals)                       | 1.85        | 0.69  |
| Shots                                     | 17          | 8     |
| Shots on target                           | 4           | 3     |
| Shots on target, %                        | 24%         | 38%   |
| Yellow cards                              | 2           | 1     |
| Opponent's passes<br>per defensive action | 6           | 7     |

#### Switzerland's Average position



### Player heatmaps













































# Shots



|                             | Switzerland | Wales |
|-----------------------------|-------------|-------|
| Goals                       | 1           | 1     |
| xG (Expected<br>goals)      | 1.85        | 0.69  |
| xG per goal                 | 1.85        | 0.69  |
| Shots                       | 17          | 8     |
| Shots on target             | 4           | 3     |
| Shots wide                  | 8           | 1     |
| Blocked shots               | 5           | 4     |
| Shots on<br>target, %       | 24%         | 38%   |
| Dribbles                    | 20          | 13    |
| Dribbles<br>successful      | 11          | 6     |
| Attacking<br>challenges     | 72          | 55    |
| Attacking<br>challenges won | 34          | 20    |
| Cha