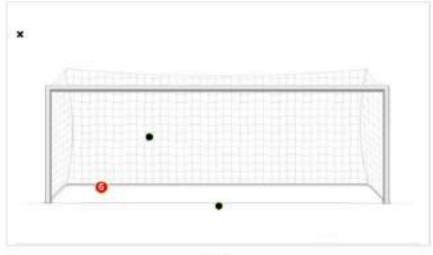

| 1          | 1      |
| Opponent's shots            | 15         | 8      |
| Opponents' shots on target  | 2          | 3      |
| Shots saved, %              | 50.0%      | 66.7%  |
| Stopped shots, %            | 0.0%       | 0.0%   |
| Close range shots           | 5          | 4      |
| Close range shots on target | 1          | 0      |
| %Of Close range shots saved | 0.0%       |        |
| Mid range shots             | 6          | 3      |
| Mid range shots on target   | 1          | 3      |
| Mid range shots saved, %    | 100.0%     | 66.7%  |
| Long range shots            | 4          | 1      |
| Long range shots on target  | 0          | 0      |
| % Of Long Range Shots Saved | 0%         | 0%     |
|                             |            |        |



Yann



| 7 | n | N | F | ς |
|---|---|---|---|---|

| 0%  | 0%  | 0%    |
|-----|-----|-------|
| 0-2 | 0-0 | 0 - 1 |







# Subscribe & & follow

totalfootballanalysis.com

@totalanalysis