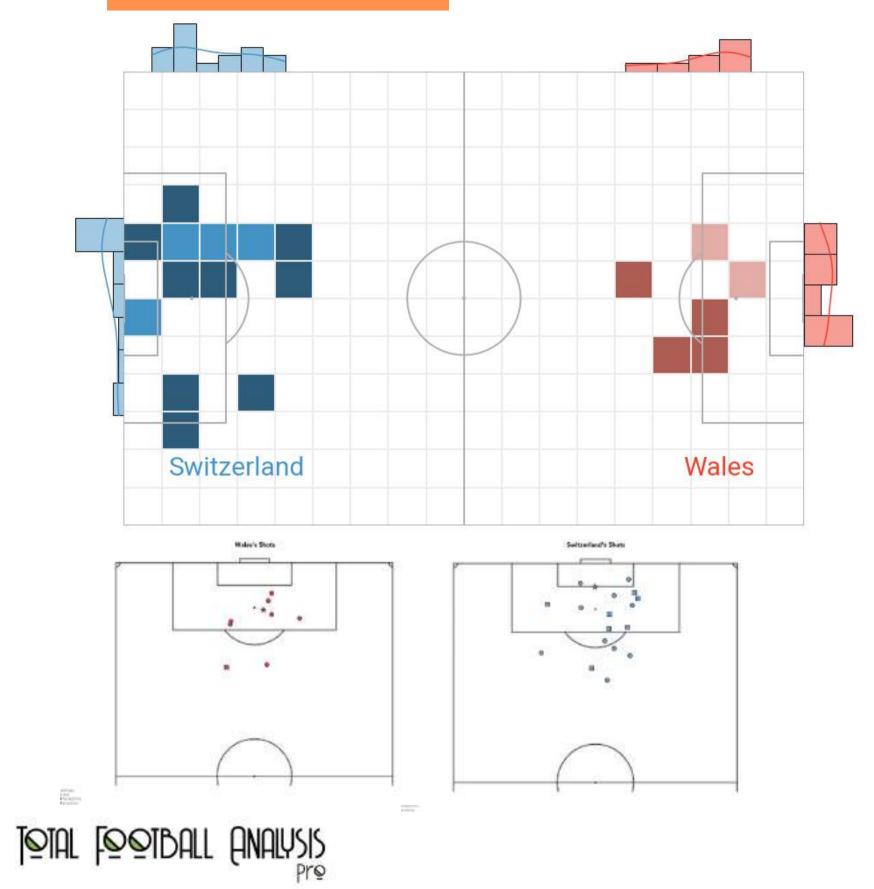

# Average positions

Wales's Average position

|                                           | Switzerland | Wales |
|-------------------------------------------|-------------|-------|
| Ball possession, %                        | 68%         | 37%   |
| Goals                                     | 1           | 1     |
| xG (Expected goals)                       | 1.85        | 0.69  |
| Shots                                     | 17          | 8     |
| Shots on target                           | 4           | 3     |
| Shots on target, %                        | 24%         | 38%   |
| Yellow cards                              | 2           | 1     |
| Opponent's passes<br>per defensive action | 6           | 7     |

#### Switzerland's Average position