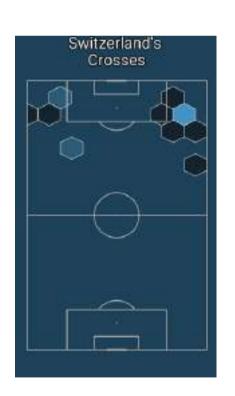

### Progression

|                                             | Switzerland | Wales |
|---------------------------------------------|-------------|-------|
| Passes                                      | 559         | 318   |
| Accurate passes                             | 497         | 267   |
| Accurate passes, %                          | 89          | 84    |
| Ball possession, %                          | 68%         | 37%   |
| Entrances on opponent's half                | 62          | 42    |
| Entrances on final third of opponent's half | 41          | 27    |
| Entrances to the opponent's box             | 20          | 9     |
| Crosses                                     | 14          | 12    |
| Crosses accurate                            | 3           | 4     |
| Accurate crosses, %                         | 21.0%       | 33.0% |
| Corner attacks                              | 12          | 4     |
| Dribbles                                    | 20          | 13    |
| Dribbles successful                         | 11          | 6     |
| Successful dribbles, %                      | 55.0%       | 46.0% |
| Key passes accurate                         | 3           | 2     |