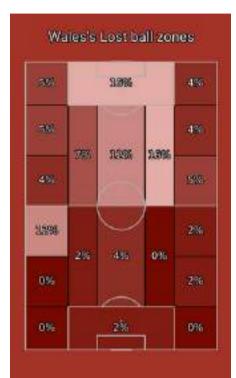

#### Defensive actions

|                                           | Switzerland | Wales |
|-------------------------------------------|-------------|-------|
| Opponent's xG                             | 0.69        | 1.85  |
| Opponent's xG per shot                    | 0.09        | 0.11  |
| Air challenges                            | 48          | 48    |
| Air challenges won                        | 25          | 23    |
| Air challenges won, %                     | 52.0%       | 48.0% |
| Challenges in defence won,<br>%           | 64.0%       | 53.0% |
| Ball recoveries in opponent's<br>half     | 9           | 7     |
| Defensive challenges                      | 55          | 72    |
| Defensive challenges won                  | 35          | 38    |
| Pressing efficiency, %                    | 57          | 28    |
| High pressing                             | 9           | 9     |
| High pressing successful                  | 5           | 2     |
| High pressing, %                          | 56.0%       | 22.0% |
| Low pressing                              | 5           | 9     |
| Low pressing successful                   | 3           | 3     |
| Low pressing, %                           | 60.0%       | 33.0% |
| Opponent's passes per<br>defensive action | 6           | 7     |
| Blocked shots                             | 5           | 4     |