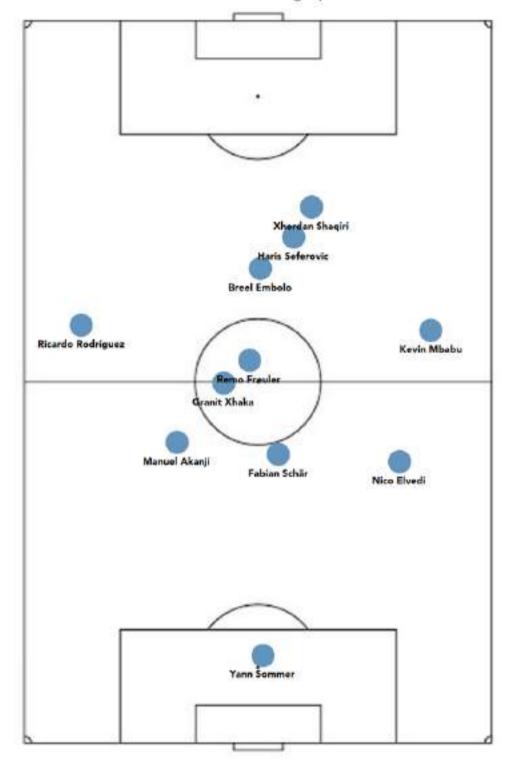

# Average positions

Wales's Average position

|                                           | Switzerland | Wales |
|-------------------------------------------|-------------|-------|
| Ball possession, %                        | 68%         | 37%   |
| Goals                                     | 1           | 1     |
| xG (Expected goals)                       | 1.85        | 0.69  |
| Shots                                     | 17          | 8     |
| Shots on target                           | 4           | 3     |
| Shots on target, %                        | 24%         | 38%   |
| Yellow cards                              | 2           | 1     |
| Opponent's passes<br>per defensive action | 6           | 7     |

#### Switzerland's Average position