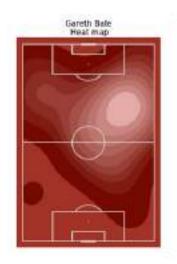

erage positions

Wales's Average position



|                                           | Switzerland | Wales |
|-------------------------------------------|-------------|-------|
| Ball possession, %                        | 68%         | 37%   |
| Goals                                     | 1           | 1     |
| xG (Expected goals)                       | 1.85        | 0.69  |
| Shots                                     | 17          | 8     |
| Shots on target                           | 4           | 3     |
| Shots on target, %                        | 24%         | 38%   |
| Yellow cards                              | 2           | 1     |
| Opponent's passes<br>per defensive action | 6           | 7     |

#### Switzerland's Average position



### Player heatmaps













































# Shots



|                             | Switzerland | Wales |
|-----------------------------|-------------|-------|
| Goals                       | 1           | 1     |
| xG (Expected<br>goals)      | 1.85        | 0.69  |
| xG per goal                 | 1.85        | 0.69  |
| Shots                       | 17          | 8     |
| Shots on target             | 4           | 3     |
| Shots wide                  | 8           | 1     |
| Blocked shots               | 5           | 4     |
| Shots on<br>target, %       | 24%         | 38%   |
| Dribbles                    | 20          | 13    |
| Dribbles<br>successful      | 11          | 6     |
| Attacking<br>challenges     | 72          | 55    |
| Attacking<br>challenges won | 34          | 20    |
| C