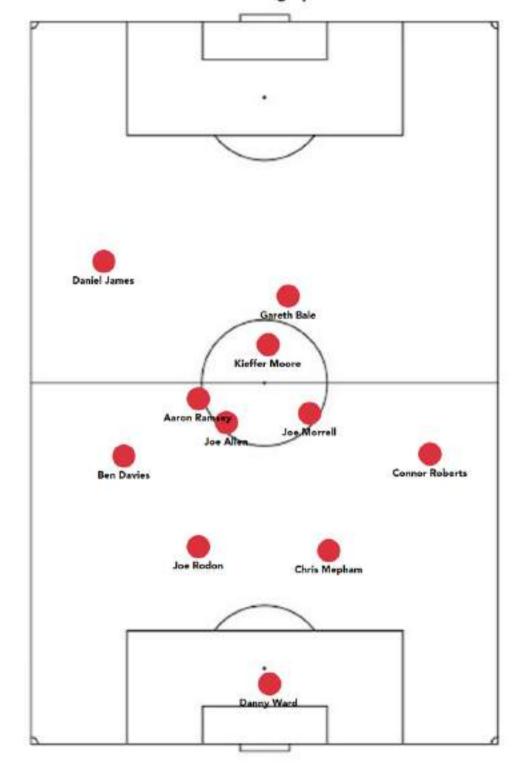

# Average positions

Wales's Average position

|                                           | Switzerland | Wales |
|-------------------------------------------|-------------|-------|
| Ball possession, %                        | 68%         | 37%   |
| Goals                                     | 1           | 1     |
| xG (Expected goals)                       | 1.85        | 0.69  |
| Shots                                     | 17          | 8     |
| Shots on target                           | 4           | 3     |
| Shots on target, %                        | 24%         | 38%   |
| Yellow cards                              | 2           | 1     |
| Opponent's passes<br>per defensive action | 6           | 7     |