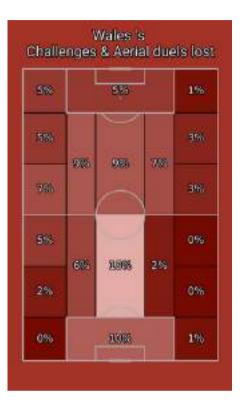

#### Defensive actions

|                                           | Switzerland | Wales |
|-------------------------------------------|-------------|-------|
| Opponent's xG                             | 0.69        | 1.85  |
| Opponent's xG per shot                    | 0.09        | 0.11  |
| Air challenges                            | 48          | 48    |
| Air challenges won                        | 25          | 23    |
| Air challenges won, %                     | 52.0%       | 48.0% |
| Challenges in defence won,<br>%           | 64.0%       | 53.0% |
| Ball recoveries in opponent's<br>half     | 9           | 7     |
| Defensive challenges                      | 55          | 72    |
| Defensive challenges won                  | 35          | 38    |
| Pressing efficiency, %                    | 57          | 28    |
| High pressing                             | 9           | 9     |
| High pressing successful                  | 5           | 2     |
| High pressing, %                          | 56.0%       | 22.0% |
| Low pressing                              | 5           | 9     |
| Low pressing successful                   | 3           | 3     |
| Low pressing, %                           | 60.0%       | 33.0% |
| Opponent's passes per<br>defensive action | 6           | 7     |
| Blocked shots                             | 5           | 4     |