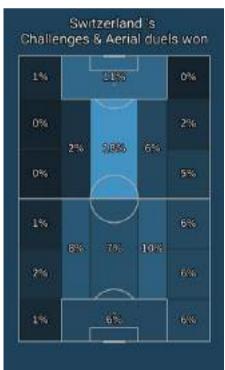

#### Defensive actions

|                                           | Switzerland | Wales |
|-------------------------------------------|-------------|-------|
| Opponent's xG                             | 0.69        | 1.85  |
| Opponent's xG per shot                    | 0.09        | 0.11  |
| Air challenges                            | 48          | 48    |
| Air challenges won                        | 25          | 23    |
| Air challenges won, %                     | 52.0%       | 48.0% |
| Challenges in defence won,<br>%           | 64.0%       | 53.0% |
| Ball recoveries in opponent's<br>half     | 9           | 7     |
| Defensive challenges                      | 55          | 72    |
| Defensive challenges won                  | 35          | 38    |
| Pressing efficiency, %                    | 57          | 28    |
| High pressing                             | 9           | 9     |
| High pressing successful                  | 5           | 2     |
| High pressing, %                          | 56.0%       | 22.0% |
| Low pressing                              | 5           | 9     |
| Low pressing successful                   | 3           | 3     |
| Low pressing, %                           | 60.0%       | 33.0% |
| Opponent's passes per<br>defensive action | 6           | 7     |
| Blocked shots                             | 5           | 4     |