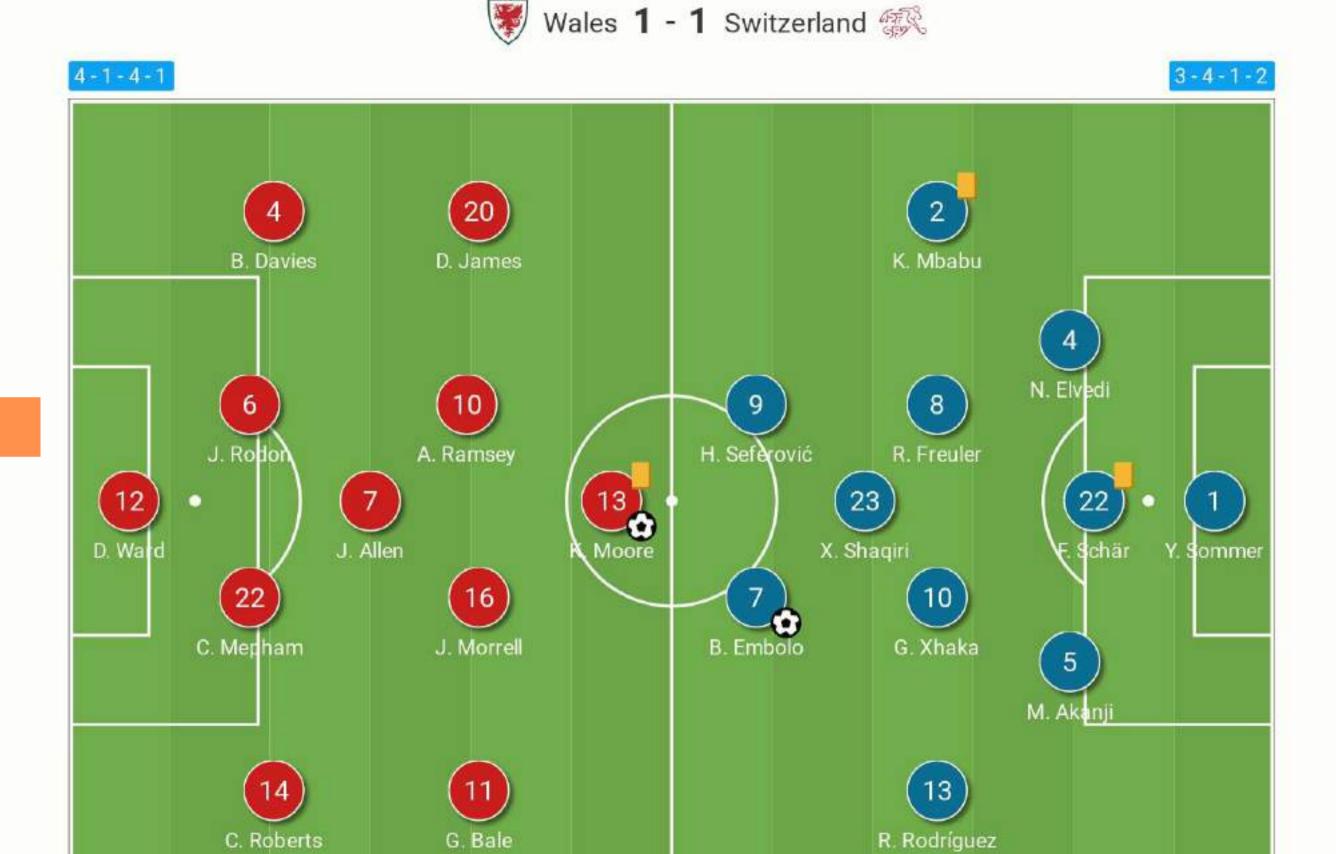

# How they lined up

| ALES: STARTING • Coach: R. Page   |                   | SWITZERLAND: STARTING • Coach: V. Petko | νίć          |                                                                                                                                                                                                                                                                                                                                                                                                                                                                                                                                                                                                                                                                                                                                                                                                                                                                                                                                                                                                                                                                                                                                                                                                                                                                                                                                                                                                                                                                                                                                                                                                                                                                                                                                                                                                                                                                                                                                                                                                                                                                                                                               |
|-----------------------------------|-------------------|-----------------------------------------|--------------|-------------------------------------------------------------------------------------------------------------------------------------------------------------------------------------------------------------------------------------------------------------------------------------------------------------------------------------------------------------------------------------------------------------------------------------------------------------------------------------------------------------------------------------------------------------------------------------------------------------------------------------------------------------------------------------------------------------------------------------------------------------------------------------------------------------------------------------------------------------------------------------------------------------------------------------------------------------------------------------------------------------------------------------------------------------------------------------------------------------------------------------------------------------------------------------------------------------------------------------------------------------------------------------------------------------------------------------------------------------------------------------------------------------------------------------------------------------------------------------------------------------------------------------------------------------------------------------------------------------------------------------------------------------------------------------------------------------------------------------------------------------------------------------------------------------------------------------------------------------------------------------------------------------------------------------------------------------------------------------------------------------------------------------------------------------------------------------------------------------------------------|
| 12 GKP D. Ward ('93)              |                   | 1 GKP Y. Sommer ('88)                   |              |                                                                                                                                                                                                                                                                                                                                                                                                                                                                                                                                                                                                                                                                                                                                                                                                                                                                                                                                                                                                                                                                                                                                                                                                                                                                                                                                                                                                                                                                                                                                                                                                                                                                                                                                                                                                                                                                                                                                                                                                                                                                                                                               |
| 14 DEF C. Roberts ('95)           |                   | 4 DEF N. Elvedi ('96)                   |              |                                                                                                                                                                                                                                                                                                                                                                                                                                                                                                                                                                                                                                                                                                                                                                                                                                                                                                                                                                                                                                                                                                                                                                                                                                                                                                                                                                                                                                                                                                                                                                                                                                                                                                                                                                                                                                                                                                                                                                                                                                                                                                                               |
| 22 DEF C. Mepham ('97)            |                   | 22 DEF F. Schär ('91)                   | 30'          |                                                                                                                                                                                                                                                                                                                                                                                                                                                                                                                                                                                                                                                                                                                                                                                                                                                                                                                                                                                                                                                                                                                                                                                                                                                                                                                                                                                                                                                                                                                                                                                                                                                                                                                                                                                                                                                                                                                                                                                                                                                                                                                               |
| 6 DEF J. Rodon ('97)              |                   | 5 DEF M. Akanji ('95)                   |              |                                                                                                                                                                                                                                                                                                                                                                                                                                                                                                                                                                                                                                                                                                                                                                                                                                                                                                                                                                                                                                                                                                                                                                                                                                                                                                                                                                                                                                                                                                                                                                                                                                                                                                                                                                                                                                                                                                                                                                                                                                                                                                                               |
| 4 DEF B. Davies ('93)             |                   | 2 DEF K. Mbabu ('95)                    | 63'          |                                                                                                                                                                                                                                                                                                                                                                                                                                                                                                                                                                                                                                                                                                                                                                                                                                                                                                                                                                                                                                                                                                                                                                                                                                                                                                                                                                                                                                                                                                                                                                                                                                                                                                                                                                                                                                                                                                                                                                                                                                                                                                                               |
| 7 MID J. Allen ('90)              |                   | 8 MID R. Freuler ('92)                  |              |                                                                                                                                                                                                                                                                                                                                                                                                                                                                                                                                                                                                                                                                                                                                                                                                                                                                                                                                                                                                                                                                                                                                                                                                                                                                                                                                                                                                                                                                                                                                                                                                                                                                                                                                                                                                                                                                                                                                                                                                                                                                                                                               |
| 11 ATT G. Bale ('89)              |                   | 10 MID G. Xhaka ('92)                   |              |                                                                                                                                                                                                                                                                                                                                                                                                                                                                                                                                                                                                                                                                                                                                                                                                                                                                                                                                                                                                                                                                                                                                                                                                                                                                                                                                                                                                                                                                                                                                                                                                                                                                                                                                                                                                                                                                                                                                                                                                                                                                                                                               |
| 16 MID J. Morrell ('97)           |                   | 13 DEF R. Rodríguez ('92)               |              |                                                                                                                                                                                                                                                                                                                                                                                                                                                                                                                                                                                                                                                                                                                                                                                                                                                                                                                                                                                                                                                                                                                                                                                                                                                                                                                                                                                                                                                                                                                                                                                                                                                                                                                                                                                                                                                                                                                                                                                                                                                                                                                               |
| 10 MID A. Ramsey ('90)            | → 90' + 3'        | 23 MID X. Shaqiri ('91)                 | <b>∨</b> 66' |                                                                                                                                                                                                                                                                                                                                                                                                                                                                                                                                                                                                                                                                                                                                                                                                                                                                                                                                                                                                                                                                                                                                                                                                                                                                                                                                                                                                                                                                                                                                                                                                                                                                                                                                                                                                                                                                                                                                                                                                                                                                                                                               |
| 20 MID D. James ('97)             | <b>∨</b> 75'      | 9 ATT H. Seferović ('92)                | <b>∨</b> 84' |                                                                                                                                                                                                                                                                                                                                                                                                                                                                                                                                                                                                                                                                                                                                                                                                                                                                                                                                                                                                                                                                                                                                                                                                                                                                                                                                                                                                                                                                                                                                                                                                                                                                                                                                                                                                                                                                                                                                                                                                                                                                                                                               |
| 13 ATT K. Moore ('92)             | <b>47', ③</b> 74' | 7 ATT B. Embolo ('97)                   | <b>⊙</b> 49° |                                                                                                                                                                                                                                                                                                                                                                                                                                                                                                                                                                                                                                                                                                                                                                                                                                                                                                                                                                                                                                                                                                                                                                                                                                                                                                                                                                                                                                                                                                                                                                                                                                                                                                                                                                                                                                                                                                                                                                                                                                                                                                                               |
| ALES: BENCH                       |                   | SWITZERLAND: BENCH                      |              | 3                                                                                                                                                                                                                                                                                                                                                                                                                                                                                                                                                                                                                                                                                                                                                                                                                                                                                                                                                                                                                                                                                                                                                                                                                                                                                                                                                                                                                                                                                                                                                                                                                                                                                                                                                                                                                                                                                                                                                                                                                                                                                                                             |
| 15 DEF E. Ampadu ('00)            | <b>^</b> 90'+3'   | 6 MID D. Zakaria ('96)                  | <b>^</b> 66' |                                                                                                                                                                                                                                                                                                                                                                                                                                                                                                                                                                                                                                                                                                                                                                                                                                                                                                                                                                                                                                                                                                                                                                                                                                                                                                                                                                                                                                                                                                                                                                                                                                                                                                                                                                                                                                                                                                                                                                                                                                                                                                                               |
| 19 MID D. Brooks ('97)            | <b>∼</b> 75'      | 19 ATT M. Gavranović ('89)              | <b>^</b> 84' |                                                                                                                                                                                                                                                                                                                                                                                                                                                                                                                                                                                                                                                                                                                                                                                                                                                                                                                                                                                                                                                                                                                                                                                                                                                                                                                                                                                                                                                                                                                                                                                                                                                                                                                                                                                                                                                                                                                                                                                                                                                                                                                               |
| 1 GKP W. Hennessey ('87)          |                   | 12 GKP Y. Mvogo ('94)                   |              |                                                                                                                                                                                                                                                                                                                                                                                                                                                                                                                                                                                                                                                                                                                                                                                                                                                                                                                                                                                                                                                                                                                                                                                                                                                                                                                                                                                                                                                                                                                                                                                                                                                                                                                                                                                                                                                                                                                                                                                                                                                                                                                               |
| 21 GKP A. Davies ('92)            |                   | 21 GKP J. Omlin ('94)                   | -            |                                                                                                                                                                                                                                                                                                                                                                                                                                                                                                                                                                                                                                                                                                                                                                                                                                                                                                                                                                                                                                                                                                                                                                                                                                                                                                                                                                                                                                                                                                                                                                                                                                                                                                                                                                                                                                                                                                                                                                                                                                                                                                                               |
| 17 DEF R. Norrington-Davies ('99) |                   | 17 DEF L. Benito ('92)                  |              | 2.20                                                                                                                                                                                                                                                                                                                                                                                                                                                                                                                                                                                                                                                                                                                                                                                                                                                                                                                                                                                                                                                                                                                                                                                                                                                                                                                                                                                                                                                                                                                                                                                                                                                                                                                                                                                                                                                                                                                                                                                                                                                                                                                          |
| 2 DEF C. Gunter ('89)             |                   | 25 DEF E. Cömert ('98)                  |              | A CONTRACT OF THE PARTY OF THE |
| 3 DEF N. Williams ('01)           |                   | 3 DEF S. Widmer ('93)                   |              | 13                                                                                                                                                                                                                                                                                                                                                                                                                                                                                                                                                                                                                                                                                                                                                                                                                                                                                                                                                                                                                                                                                                                                                                                                                                                                                                                                                                                                                                                                                                                                                                                                                                                                                                                                                                                                                                                                                                                                                                                                                                                                                                                            |
| 5 DEF T. Lockyer ('94)            |                   | 11 MID R. Vargas ('98)                  |              |                                                                                                                                                                                                                                                                                                                                                                                                                                                                                                                                                                                                                                                                                                                                                                                                                                                                                                                                                                                                                                                                                                                                                                                                                                                                                                                                                                                                                                                                                                                                                                                                                                                                                                                                                                                                                                                                                                                                                                                                                                                                                                                               |
| 18 MID J. Williams ('93)          |                   | 14 MID S. Zuber ('91)                   | TikTo        | ok Silver                                                                                                                                                                                                                                                                                                                                                                                                                                                                                                                                                                                                                                                                                                                                                                                                                                                                                                                                                                                                                                                                                                                                                                                                                                                                                                                                                                                                                                                                                                                                                                                                                                                                                                                                                                                                                                                                                                                                                                                                                                                                                                                     |
| 23 MID D. Levitt ('00)            |                   | 15 MID D. Sow ('97)                     |              | FAFOLIN                                                                                                                                                                                                                                                                                                                                                                                                                                                                                                                                                                                                                                                                                                                                                                                                                                                                                                                                                                                                                                                                                                                                                                                                                                                                                                                                                                                                                                                                                                                                                                                                                                                                                                                                                                                                                                                                                                                                                                                                                                                                                                                       |
| 8 MID H. Wilson ('97)             |                   | 16 MID C. Fassnacht ('93)               |              |                                                                                                                                                                                                                                                                                                                                                                                                                                                                                                                                                                                                                                                                                                                                                                                                                                                                                                                                                                                                                                                                                                                                                                                                                                                                                                                                                                                                                                                                                                                                                                                                                                                                                                                                                                                                                                                                                                                                                                                                                                                                                                                               |
| 9 ATT T. Roberts ('99)            |                   | 18 MID A. Mehmedi ('91)                 |              |                                                                                                                                                                                                                                                                                                                                                                                                                                                                                                                                                                                                                                                                                                                                                                                                                                                                                                                                                                                                                                                                                                                                                                                                                                                                                                                                                                                                                                                                                                                                                                                                                                                                                                                                                                                                                                                                                                                                                                                                                                                                                                                               |