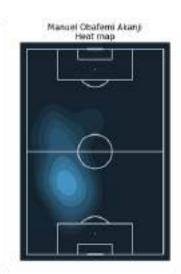

ons

Wales's Average position



|                                           | Switzerland | Wales |
|-------------------------------------------|-------------|-------|
| Ball possession, %                        | 68%         | 37%   |
| Goals                                     | 1           | 1     |
| xG (Expected goals)                       | 1.85        | 0.69  |
| Shots                                     | 17          | 8     |
| Shots on target                           | 4           | 3     |
| Shots on target, %                        | 24%         | 38%   |
| Yellow cards                              | 2           | 1     |
| Opponent's passes<br>per defensive action | 6           | 7     |

#### Switzerland's Average position



### Player heatmaps













































# Shots



|                             | Switzerland | Wales |
|-----------------------------|-------------|-------|
| Goals                       | 1           | 1     |
| xG (Expected<br>goals)      | 1.85        | 0.69  |
| xG per goal                 | 1.85        | 0.69  |
| Shots                       | 17          | 8     |
| Shots on target             | 4           | 3     |
| Shots wide                  | 8           | 1     |
| Blocked shots               | 5           | 4     |
| Shots on<br>target, %       | 24%         | 38%   |
| Dribbles                    | 20          | 13    |
| Dribbles<br>successful      | 11          | 6     |
| Attacking<br>challenges     | 72          | 55    |
| Attacking<br>challenges won | 34          | 20    |
| Chances