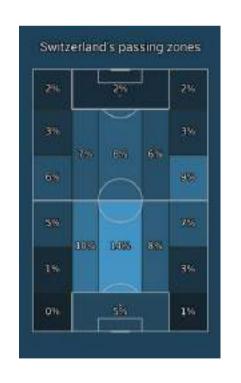

#### Pass flow

|                                                    | Switzerland | Wales      |
|----------------------------------------------------|-------------|------------|
| % Of Efficiency For<br>Counterattacks              | 40%         | 14%        |
| % Of Efficiency For<br>Positional Attacks          | 18%         | <b>7</b> % |
| % Of Efficiency For Set-Piece<br>Attacks           | 23%         | 57%        |
| Efficiency for attacks through the central zone, % | 24%         | 0%         |
| Efficiency for attacks through the left flank, %   | 13%         | 10%        |
| Efficiency for attacks through the right flank, %  | 23%         | <b>7</b> % |
| Attacks - center                                   | 29          | 15         |
| Attacks - right side                               | 22          | 14         |
| Left-side attacks                                  | 15          | 21         |
| Attacks with shots - center                        | 7           | 0          |
| Attacks with shots - left side                     | 2           | 2          |
| Attacks with shots - right side                    | 5           | 1          |
| Attacks with shots - Set pieces attacks            | 3           | 4          |
| Positional attacks                                 | 56          | 43         |
| Positional attacks with shots                      | 10          | 3          |
| Building-ups                                       | 41          | 26         |
| Building-ups without pressing                      | 23          | 12         |