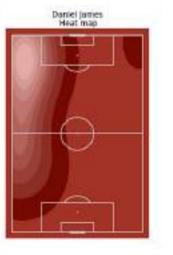

e positions

Wales's Average position



|                                           | Switzerland | Wales |
|-------------------------------------------|-------------|-------|
| Ball possession, %                        | 68%         | 37%   |
| Goals                                     | 1           | 1     |
| xG (Expected goals)                       | 1.85        | 0.69  |
| Shots                                     | 17          | 8     |
| Shots on target                           | 4           | 3     |
| Shots on target, %                        | 24%         | 38%   |
| Yellow cards                              | 2           | 1     |
| Opponent's passes<br>per defensive action | 6           | 7     |

#### Switzerland's Average position



### Player heatmaps













































# Shots



|                             | Switzerland | Wales |
|-----------------------------|-------------|-------|
| Goals                       | 1           | 1     |
| xG (Expected<br>goals)      | 1.85        | 0.69  |
| xG per goal                 | 1.85        | 0.69  |
| Shots                       | 17          | 8     |
| Shots on target             | 4           | 3     |
| Shots wide                  | 8           | 1     |
| Blocked shots               | 5           | 4     |
| Shots on<br>target, %       | 24%         | 38%   |
| Dribbles                    | 20          | 13    |
| Dribbles<br>successful      | 11          | 6     |
| Attacking<br>challenges     | 72          | 55    |
| Attacking<br>challenges won | 34          | 20    |
| Chanc