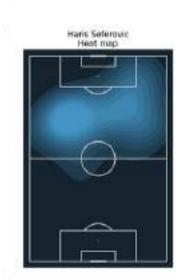

s

Wales's Average position



|                                           | Switzerland | Wales |
|-------------------------------------------|-------------|-------|
| Ball possession, %                        | 68%         | 37%   |
| Goals                                     | 1           | 1     |
| xG (Expected goals)                       | 1.85        | 0.69  |
| Shots                                     | 17          | 8     |
| Shots on target                           | 4           | 3     |
| Shots on target, %                        | 24%         | 38%   |
| Yellow cards                              | 2           | 1     |
| Opponent's passes<br>per defensive action | 6           | 7     |

#### Switzerland's Average position



### Player heatmaps













































# Shots



|                             | Switzerland | Wales |
|-----------------------------|-------------|-------|
| Goals                       | 1           | 1     |
| xG (Expected<br>goals)      | 1.85        | 0.69  |
| xG per goal                 | 1.85        | 0.69  |
| Shots                       | 17          | 8     |
| Shots on target             | 4           | 3     |
| Shots wide                  | 8           | 1     |
| Blocked shots               | 5           | 4     |
| Shots on<br>target, %       | 24%         | 38%   |
| Dribbles                    | 20          | 13    |
| Dribbles<br>successful      | 11          | 6     |
| Attacking<br>challenges     | 72          | 55    |
| Attacking<br>challenges won | 34          | 20    |
| Chances