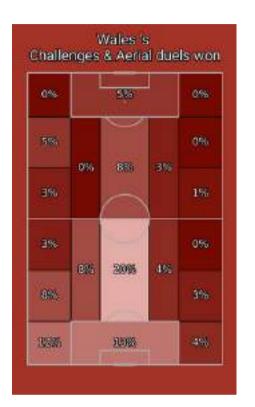

#### Defensive actions

|                                           | Switzerland | Wales |
|-------------------------------------------|-------------|-------|
| Opponent's xG                             | 0.69        | 1.85  |
| Opponent's xG per shot                    | 0.09        | 0.11  |
| Air challenges                            | 48          | 48    |
| Air challenges won                        | 25          | 23    |
| Air challenges won, %                     | 52.0%       | 48.0% |
| Challenges in defence won,<br>%           | 64.0%       | 53.0% |
| Ball recoveries in opponent's<br>half     | 9           | 7     |
| Defensive challenges                      | 55          | 72    |
| Defensive challenges won                  | 35          | 38    |
| Pressing efficiency, %                    | 57          | 28    |
| High pressing                             | 9           | 9     |
| High pressing successful                  | 5           | 2     |
| High pressing, %                          | 56.0%       | 22.0% |
| Low pressing                              | 5           | 9     |
| Low pressing successful                   | 3           | 3     |
| Low pressing, %                           | 60.0%       | 33.0% |
| Opponent's passes per<br>defensive action | 6           | 7     |
| Blocked shots                             | 5           | 4     |