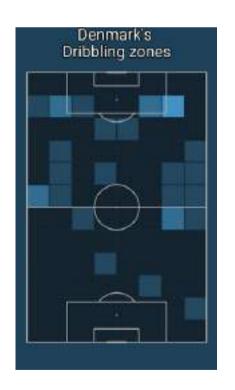

#### Progression

|                                             | Wales | Denmark |
|---------------------------------------------|-------|---------|
| Passes                                      | 420   | 466     |
| Accurate passes                             | 354   | 399     |
| Accurate passes, %                          | 84%   | 86%     |
| Ball possession, %                          | 49%   | 48%     |
| Entrances on opponent's half                | 46    | 56      |
| Entrances on final third of opponent's half | 27    | 42      |
| Entrances to the opponent's box             | 11    | 21      |
| Crosses                                     | 15    | 15      |
| Crosses accurate                            | 7     | 4       |
| Accurate crosses, %                         | 47.0% | 27.0%   |
| Corner attacks                              | 1     | 9       |
| Dribbles                                    | 13    | 29      |
| Dribbles successful                         | 6     | 21      |
| Successful dribbles, %                      | 46.0% | 72.0%   |
| Key passes accurate                         | 0     | 7       |