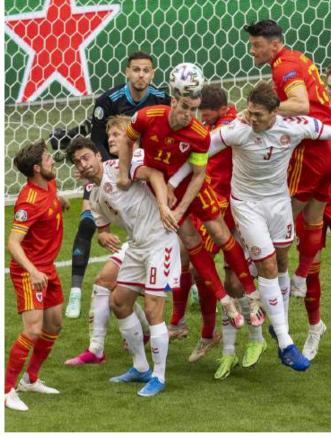

## WALES VS DENMARK

#### UEFA Euro 2020 - Sat 26 Jun

Round of 16 - Matchday 3 of 3

Kasper Dolberg 27',48' Joakim Mæhle 88' Martin Braithwaite 90+4'

Harry Wilson 90'