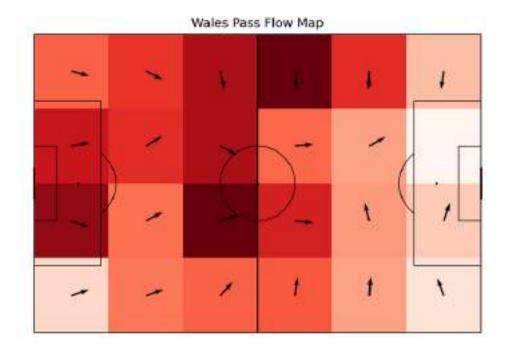

#### Pass flow

|                                                    | Wales | Denmark    |
|----------------------------------------------------|-------|------------|
| % Of Efficiency For<br>Counterattacks              | 0%    | <b>9</b> % |
| % Of Efficiency For<br>Positional Attacks          | 15%   | 17%        |
| % Of Efficiency For Set-Piece<br>Attacks           | 40%   | 21%        |
| Efficiency for attacks through the central zone, % | 0%    | 21%        |
| Efficiency for attacks through the left flank, %   | 17%   | 18%        |
| Efficiency for attacks through the right flank, %  | 17%   | 13%        |
| Attacks - center                                   | 13    | 14         |
| Attacks - right side                               | 24    | 32         |
| Left-side attacks                                  | 24    | 17         |
| Attacks with shots - center                        | 0     | 3          |
| Attacks with shots - left side                     | 4     | 3          |
| Attacks with shots - right side                    | 4     | 4          |
| Attacks with shots - Set pieces attacks            | 2     | 3          |
| Positional attacks                                 | 52    | 52         |
| Positional attacks with shots                      | 8     | 9          |
| Building-ups                                       | 26    | 29         |
| Building-ups without pressing                      | 16    | 17         |