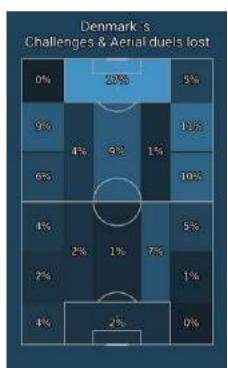

#### Defensive actions

|                                           | Wales | Denmark |
|-------------------------------------------|-------|---------|
| Opponent's xG                             | 2.7   | 0.71    |
| Opponent's xG per shot                    | 0.17  | 0.07    |
| Air challenges                            | 50    | 50      |
| Air challenges won                        | 23    | 27      |
| Air challenges won, %                     | 46.0% | 54.0%   |
| Challenges in defence won,<br>%           | 45.0% | 57.0%   |
| Ball recoveries in opponent's half        | 7     | 7       |
| Defensive challenges                      | 74    | 61      |
| Defensive challenges won                  | 33    | 35      |
| Pressing efficiency, %                    | 33    | 50      |
| High pressing                             | 6     | 6       |
| High pressing successful                  | 3     | 3       |
| High pressing, %                          | 50.0% | 50.0%   |
| Low pressing                              | 6     | 4       |
| Low pressing successful                   | 1     | 2       |
| Low pressing, %                           | 17.0% | 50.0%   |
| Opponent's passes per<br>defensive action | 5     | 7       |
| Blocked shots                             | 5     | 4       |