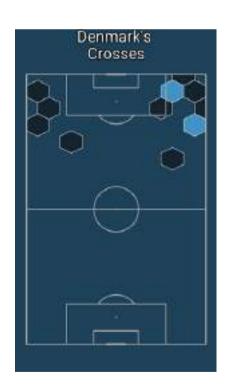

#### Progression

|                                             | Wales | Denmark |
|---------------------------------------------|-------|---------|
| Passes                                      | 420   | 466     |
| Accurate passes                             | 354   | 399     |
| Accurate passes, %                          | 84%   | 86%     |
| Ball possession, %                          | 49%   | 48%     |
| Entrances on opponent's half                | 46    | 56      |
| Entrances on final third of opponent's half | 27    | 42      |
| Entrances to the opponent's box             | 11    | 21      |
| Crosses                                     | 15    | 15      |
| Crosses accurate                            | 7     | 4       |
| Accurate crosses, %                         | 47.0% | 27.0%   |
| Corner attacks                              | 1     | 9       |
| Dribbles                                    | 13    | 29      |
| Dribbles successful                         | 6     | 21      |
| Successful dribbles, %                      | 46.0% | 72.0%   |
| Key passes accurate                         | 0     | 7       |