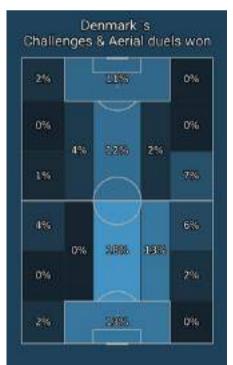

#### Defensive actions

|                                           | Wales | Denmark |
|-------------------------------------------|-------|---------|
| Opponent's xG                             | 2.7   | 0.71    |
| Opponent's xG per shot                    | 0.17  | 0.07    |
| Air challenges                            | 50    | 50      |
| Air challenges won                        | 23    | 27      |
| Air challenges won, %                     | 46.0% | 54.0%   |
| Challenges in defence won,<br>%           | 45.0% | 57.0%   |
| Ball recoveries in opponent's half        | 7     | 7       |
| Defensive challenges                      | 74    | 61      |
| Defensive challenges won                  | 33    | 35      |
| Pressing efficiency, %                    | 33    | 50      |
| High pressing                             | 6     | 6       |
| High pressing successful                  | 3     | 3       |
| High pressing, %                          | 50.0% | 50.0%   |
| Low pressing                              | 6     | 4       |
| Low pressing successful                   | 1     | 2       |
| Low pressing, %                           | 17.0% | 50.0%   |
| Opponent's passes per<br>defensive action | 5     | 7       |
| Blocked shots                             | 5     | 4       |