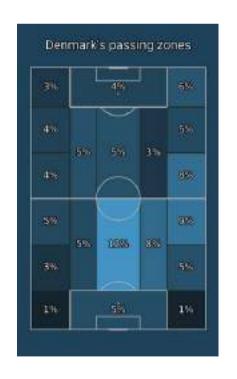

#### Pass flow

|                                                    | Wales | Denmark    |
|----------------------------------------------------|-------|------------|
| % Of Efficiency For<br>Counterattacks              | 0%    | <b>9</b> % |
| % Of Efficiency For<br>Positional Attacks          | 15%   | 17%        |
| % Of Efficiency For Set-Piece<br>Attacks           | 40%   | 21%        |
| Efficiency for attacks through the central zone, % | 0%    | 21%        |
| Efficiency for attacks through the left flank, %   | 17%   | 18%        |
| Efficiency for attacks through the right flank, %  | 17%   | 13%        |
| Attacks - center                                   | 13    | 14         |
| Attacks - right side                               | 24    | 32         |
| Left-side attacks                                  | 24    | 17         |
| Attacks with shots - center                        | 0     | 3          |
| Attacks with shots - left side                     | 4     | 3          |
| Attacks with shots - right side                    | 4     | 4          |
| Attacks with shots - Set pieces attacks            | 2     | 3          |
| Positional attacks                                 | 52    | 52         |
| Positional attacks with shots                      | 8     | 9          |
| Building-ups                                       | 26    | 29         |
| Building-ups without pressing                      | 16    | 17         |