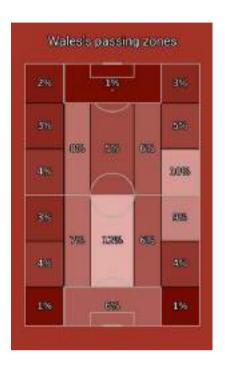

#### Pass flow

|                                                    | Wales | Denmark    |
|----------------------------------------------------|-------|------------|
| % Of Efficiency For<br>Counterattacks              | 0%    | <b>9</b> % |
| % Of Efficiency For<br>Positional Attacks          | 15%   | 17%        |
| % Of Efficiency For Set-Piece<br>Attacks           | 40%   | 21%        |
| Efficiency for attacks through the central zone, % | 0%    | 21%        |
| Efficiency for attacks through the left flank, %   | 17%   | 18%        |
| Efficiency for attacks through the right flank, %  | 17%   | 13%        |
| Attacks - center                                   | 13    | 14         |
| Attacks - right side                               | 24    | 32         |
| Left-side attacks                                  | 24    | 17         |
| Attacks with shots - center                        | 0     | 3          |
| Attacks with shots - left side                     | 4     | 3          |
| Attacks with shots - right side                    | 4     | 4          |
| Attacks with shots - Set pieces attacks            | 2     | 3          |
| Positional attacks                                 | 52    | 52         |
| Positional attacks with shots                      | 8     | 9          |
| Building-ups                                       | 26    | 29         |
| Building-ups without pressing                      | 16    | 17         |