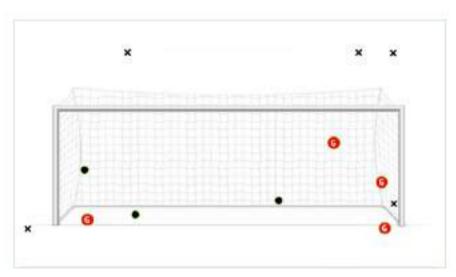

## Shots

|                             | Wales | Denmark |
|-----------------------------|-------|---------|
| Goals                       | 0     | 4       |
| xG (Expected<br>goals)      | 0.71  | 2.70    |
| xG per goal                 | 0.00  | 0.66    |
| Shots                       | 10    | 17      |
| Shots on target             | 1     | 8       |
| Shots wide                  | 4     | 4       |
| Blocked shots               | 5     | 4       |
| Shots on<br>target, %       | 10%   | 47%     |
| Dribbles                    | 13    | 29      |
| Dribbles<br>successful      | 6     | 21      |
| Attacking<br>challenges     | 61    | 74      |
| Attacking<br>challenges won | 26    | 41      |
| Chances                     | 0     | 9       |
| Chances<br>successful       | 0     | 4       |
| Chances, % of conversion    | 0.0%  | 44.0%   |