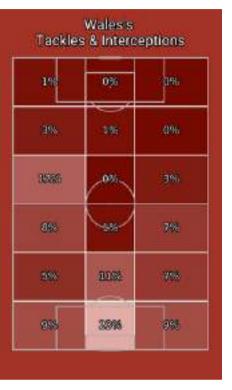

#### Defensive actions

|                                           | Wales | Denmark |
|-------------------------------------------|-------|---------|
| Opponent's xG                             | 2.7   | 0.71    |
| Opponent's xG per shot                    | 0.17  | 0.07    |
| Air challenges                            | 50    | 50      |
| Air challenges won                        | 23    | 27      |
| Air challenges won, %                     | 46.0% | 54.0%   |
| Challenges in defence won,<br>%           | 45.0% | 57.0%   |
| Ball recoveries in opponent's half        | 7     | 7       |
| Defensive challenges                      | 74    | 61      |
| Defensive challenges won                  | 33    | 35      |
| Pressing efficiency, %                    | 33    | 50      |
| High pressing                             | 6     | 6       |
| High pressing successful                  | 3     | 3       |
| High pressing, %                          | 50.0% | 50.0%   |
| Low pressing                              | 6     | 4       |
| Low pressing successful                   | 1     | 2       |
| Low pressing, %                           | 17.0% | 50.0%   |
| Opponent's passes per<br>defensive action | 5     | 7       |
| Blocked shots                             | 5     | 4       |