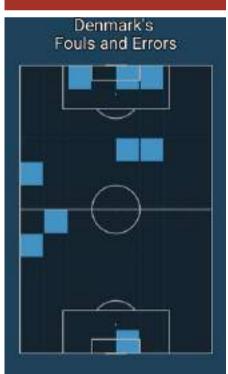

| 2                  | 2                       | 0.0%                            | 1       | 0.0%           | 0             | 0            |
|         | Tyler Roberts       | F  | 18             | 0              | 0.0%                     | 0               | 0                                     | 0                  | 1                       | 0.0%                            | 1       | 0.0%           | 0             | 0            |
|         | David Brooks        | LM | 18             | 1              | 0.0%                     | 0               | 0                                     | 0                  | 1                       | 0.0%                            | 0       | 0.0%           | 0             | 1            |







#### Fouls & Errors









| Denmark | P. Hojbjerg         | CM | 98 | 0  | 5  | 3  | 0 |
|---------|---------------------|----|----|----|----|----|---|
|         | M. Braithwaite      | RM | 98 | 1  | 9  | 1  | 0 |
|         | Jannik Vestergaard  | CD | 98 | 2  | 6  | 0  | 0 |
|         | J. Mæhle            | LD | 98 | 1  | 9  | 2  | 0 |
|         | A. Christensen      | DM | 98 | 31 | 1  | 31 | 0 |
|         | Simon Thorup Kjar   | CD | 79 | 0  | 1  | 0  | 0 |
|         | Jens Stryger Larsen | RD | 79 | 0  | 7  | 2  | 0 |
|         | Kasper Dolberg      | F  | 71 | 2  | 9  | 1  | 0 |
|         | T. Delaney          | см | 62 | 1  | 2  | 1  | 0 |
|         | M. Demsgaard        | LM | 62 | ٥  | 3  | 1  | 1 |
|         | Mathias Jensen      | см | 36 | 0  | 1  | 0  | 0 |
|         | C. Nergaard         | DM | 36