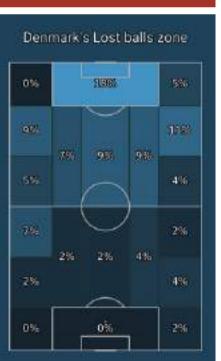

| 2                  | 2                       | 0.0%                            | 1       | 0.0%           | 0             | 0            |
|         | Tyler Roberts       | F  | 18             | 0              | 0.0%                     | 0               | 0                                     | 0                  | 1                       | 0.0%                            | 1       | 0.0%           | 0             | 0            |
|         | David Brooks        | LM | 18             | 1              | 0.0%                     | 0               | 0                                     | 0                  | 1                       | 0.0%                            | 0       | 0.0%           | 0             | 1            |







#### Fouls & Errors









| Denmark | P. Hojbjerg         | CM | 98 | 0  | 5  | 3  | 0 |
|---------|---------------------|----|----|----|----|----|---|
|         | M. Braithwaite      | RM | 98 | 1  | 9  | 1  | 0 |
|         | Jannik Vestergaard  | CD | 98 | 2  | 6  | 0  | 0 |
|         | J. Mæhle            | LD | 98 | 1  | 9  | 2  | 0 |
|         | A. Christensen      | DM | 98 | 31 | 1  | 31 | 0 |
|         | Simon Thorup Kjar   | CD | 79 | 0  | 1  | 0  | 0 |
|         | Jens Stryger Larsen | RD | 79 | 0  | 7  | 2  | 0 |
|         | Kasper Dolberg      | F  | 71 | 2  | 9  | 1  | 0 |
|         | T. Delaney          | см | 62 | 1  | 2  | 1  | 0 |
|         | M. Demsgaard        | LM | 62 | ٥  | 3  | 1  | 1 |
|         | Mathias Jensen      | см | 36 | 0  | 1  | 0  | 0 |
|         | C. Nergaard         | DM |