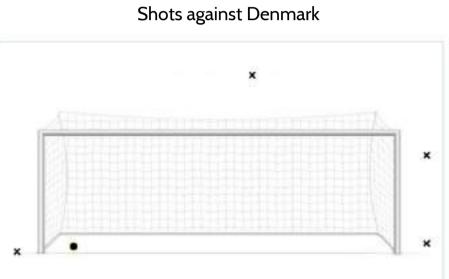

## Shots

|                             | Wales | Denmark |
|-----------------------------|-------|---------|
| Goals                       | 0     | 4       |
| xG (Expected<br>goals)      | 0.71  | 2.70    |
| xG per goal                 | 0.00  | 0.66    |
| Shots                       | 10    | 17      |
| Shots on target             | 1     | 8       |
| Shots wide                  | 4     | 4       |
| Blocked shots               | 5     | 4       |
| Shots on<br>target, %       | 10%   | 47%     |
| Dribbles                    | 13    | 29      |
| Dribbles<br>successful      | 6     | 21      |
| Attacking<br>challenges     | 61    | 74      |
| Attacking<br>challenges won | 26    | 41      |
| Chances                     | 0     | 9       |
| Chances<br>successful       | 0     | 4       |
| Chances, % of conversion    | 0.0%  | 44.0%   |