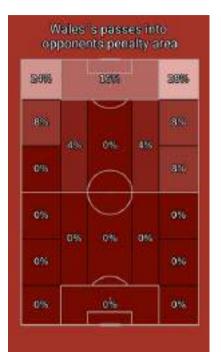

#### Progression

|                                             | Wales | Denmark |
|---------------------------------------------|-------|---------|
| Passes                                      | 420   | 466     |
| Accurate passes                             | 354   | 399     |
| Accurate passes, %                          | 84%   | 86%     |
| Ball possession, %                          | 49%   | 48%     |
| Entrances on opponent's half                | 46    | 56      |
| Entrances on final third of opponent's half | 27    | 42      |
| Entrances to the opponent's box             | 11    | 21      |
| Crosses                                     | 15    | 15      |
| Crosses accurate                            | 7     | 4       |
| Accurate crosses, %                         | 47.0% | 27.0%   |
| Corner attacks                              | 1     | 9       |
| Dribbles                                    | 13    | 29      |
| Dribbles successful                         | 6     | 21      |
| Successful dribbles, %                      | 46.0% | 72.0%   |
| Key passes accurate                         | 0     | 7       |