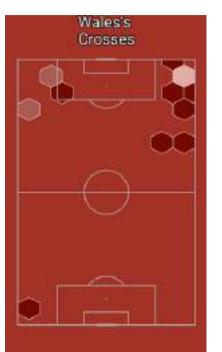

#### Progression

|                                             | Wales | Denmark |
|---------------------------------------------|-------|---------|
| Passes                                      | 420   | 466     |
| Accurate passes                             | 354   | 399     |
| Accurate passes, %                          | 84%   | 86%     |
| Ball possession, %                          | 49%   | 48%     |
| Entrances on opponent's half                | 46    | 56      |
| Entrances on final third of opponent's half | 27    | 42      |
| Entrances to the opponent's box             | 11    | 21      |
| Crosses                                     | 15    | 15      |
| Crosses accurate                            | 7     | 4       |
| Accurate crosses, %                         | 47.0% | 27.0%   |
| Corner attacks                              | 1     | 9       |
| Dribbles                                    | 13    | 29      |
| Dribbles successful                         | 6     | 21      |
| Successful dribbles, %                      | 46.0% | 72.0%   |
| Key passes accurate                         | 0     | 7       |