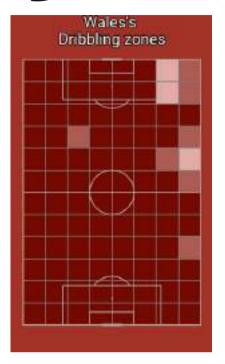

#### Progression

|                                             | Wales | Denmark |
|---------------------------------------------|-------|---------|
| Passes                                      | 420   | 466     |
| Accurate passes                             | 354   | 399     |
| Accurate passes, %                          | 84%   | 86%     |
| Ball possession, %                          | 49%   | 48%     |
| Entrances on opponent's half                | 46    | 56      |
| Entrances on final third of opponent's half | 27    | 42      |
| Entrances to the opponent's box             | 11    | 21      |
| Crosses                                     | 15    | 15      |
| Crosses accurate                            | 7     | 4       |
| Accurate crosses, %                         | 47.0% | 27.0%   |
| Corner attacks                              | 1     | 9       |
| Dribbles                                    | 13    | 29      |
| Dribbles successful                         | 6     | 21      |
| Successful dribbles, %                      | 46.0% | 72.0%   |
| Key passes accurate                         | 0     | 7       |