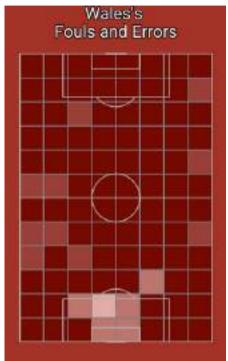

| 2                  | 2                       | 0.0%                            | 1       | 0.0%           | 0             | 0            |
|         | Tyler Roberts       | F  | 18             | 0              | 0.0%                     | 0               | 0                                     | 0                  | 1                       | 0.0%                            | 1       | 0.0%           | 0             | 0            |
|         | David Brooks        | LM | 18             | 1              | 0.0%                     | 0               | 0                                     | 0                  | 1                       | 0.0%                            | 0       | 0.0%           | 0             | 1            |







#### Fouls & Errors









| Denmark | P. Hojbjerg         | CM | 98 | 0  | 5  | 3  | 0 |
|---------|---------------------|----|----|----|----|----|---|
|         | M. Braithwaite      | RM | 98 | 1  | 9  | 1  | 0 |
|         | Jannik Vestergaard  | CD | 98 | 2  | 6  | 0  | 0 |
|         | J. Mæhle            | LD | 98 | 1  | 9  | 2  | 0 |
|         | A. Christensen      | DM | 98 | 31 | 1  | 31 | 0 |
|         | Simon Thorup Kjar   | CD | 79 | 0  | 1  | 0  | 0 |
|         | Jens Stryger Larsen | RD | 79 | 0  | 7  | 2  | 0 |
|         | Kasper Dolberg      | F  | 71 | 2  | 9  | 1  | 0 |
|         | T. Delaney          | см | 62 | 1  | 2  | 1  | 0 |
|         | M. Demsgaard        | LM | 62 | ٥  | 3  | 1  | 1 |
|         | Mathias Jensen      | см | 36 | 0  | 1  | 0  | 0 |
|         | C. Nergaard         | DM | 3