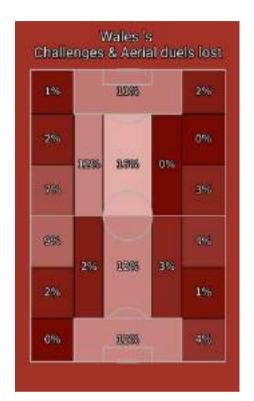

#### Defensive actions

|                                           | Wales | Denmark |
|-------------------------------------------|-------|---------|
| Opponent's xG                             | 2.7   | 0.71    |
| Opponent's xG per shot                    | 0.17  | 0.07    |
| Air challenges                            | 50    | 50      |
| Air challenges won                        | 23    | 27      |
| Air challenges won, %                     | 46.0% | 54.0%   |
| Challenges in defence won,<br>%           | 45.0% | 57.0%   |
| Ball recoveries in opponent's half        | 7     | 7       |
| Defensive challenges                      | 74    | 61      |
| Defensive challenges won                  | 33    | 35      |
| Pressing efficiency, %                    | 33    | 50      |
| High pressing                             | 6     | 6       |
| High pressing successful                  | 3     | 3       |
| High pressing, %                          | 50.0% | 50.0%   |
| Low pressing                              | 6     | 4       |
| Low pressing successful                   | 1     | 2       |
| Low pressing, %                           | 17.0% | 50.0%   |
| Opponent's passes per<br>defensive action | 5     | 7       |
| Blocked shots                             | 5     | 4       |