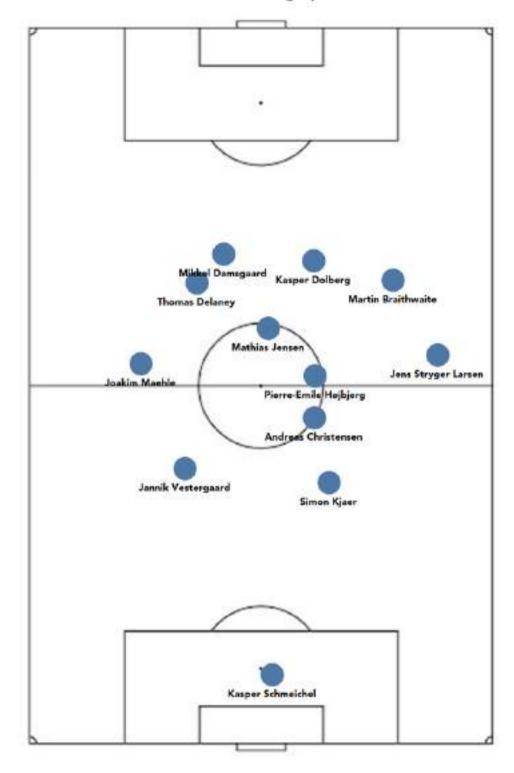

|

#### Average positions

Wales's Average position



|                                           | Wales | Denmark |
|-------------------------------------------|-------|---------|
| Ball possession, %                        | 49%   | 48%     |
| Goals                                     | 0     | 4       |
| xG (Expected goals)                       | 0.71  | 2.70    |
| Shots                                     | 10    | 17      |
| Shots on target                           | 1     | 8       |
| Shots on target, %                        | 10%   | 47%     |
| Yellow cards                              | 4     | 0       |
| Opponent's passes<br>per defensive action | 5     | 7       |

#### Denmark's Average position



#### Player heatmaps



## Shots



|                             | Wales | Denmark |
|-----------------------------|-------|---------|
| Goals                       | 0     | 4       |
| xG (Expected<br>goals)      | 0.71  | 2.70    |
| xG per goal                 | 0.00  | 0.66    |
| Shots                       | 10    | 17      |
| Shots on target             | 1     | 8       |
| Shots wide                  | 4     | 4       |
| Blocked shots               | 5     | 4       |
| Shots on<br>target, %       | 10%   | 47%     |
| Dribbles                    | 13    | 29      |
| Dribbles<br>successful      | 6     | 21      |
| Attacking<br>challenges     | 61    | 74      |
| Attacking<br>challenges won | 26    | 41      |
| Chances                     | 0     | 9       |
| Chances<br