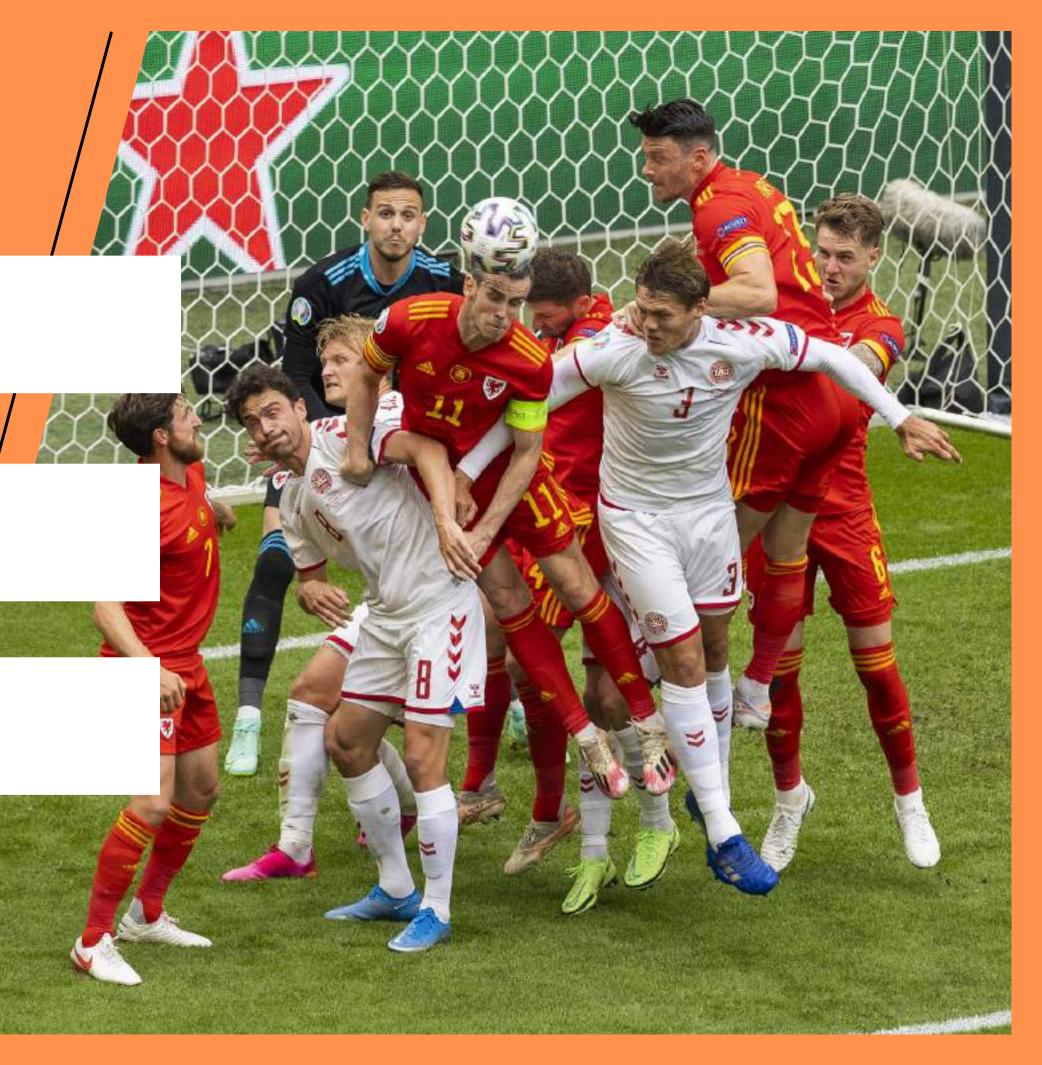

## WALES VS DENMARK

#### UEFA Euro 2020 - Sat 26 Jun

Round of 16 - Matchday 3 of 3

Kasper Dolberg 27',48' Joakim Mæhle 88' Martin Braithwaite 90+4'

Harry Wilson 90'