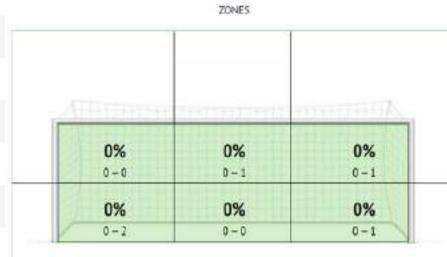

## Shots

|                             | Wales | Denmark |
|-----------------------------|-------|---------|
| Goals                       | 0     | 4       |
| xG (Expected<br>goals)      | 0.71  | 2.70    |
| xG per goal                 | 0.00  | 0.66    |
| Shots                       | 10    | 17      |
| Shots on target             | 1     | 8       |
| Shots wide                  | 4     | 4       |
| Blocked shots               | 5     | 4       |
| Shots on<br>target, %       | 10%   | 47%     |
| Dribbles                    | 13    | 29      |
| Dribbles<br>successful      | 6     | 21      |
| Attacking<br>challenges     | 61    | 74      |
| Attacking<br>challenges won | 26    | 41      |
| Chances                     | 0     | 9       |
| Chances<br>successful       | 0     | 4       |
| Chances, % of conversion    | 0.0%  | 44.0%   |