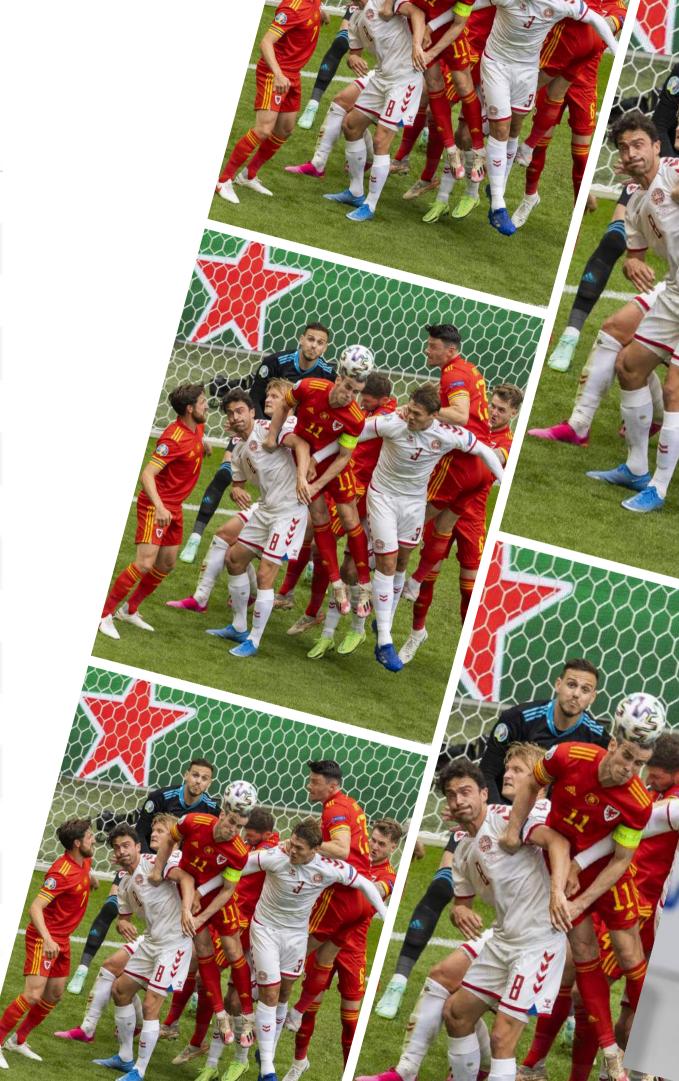

#### UEFA Euro 2020 - Sat 26 Jun

Round of 16 - Matchday 3 of 3

Kasper Dolberg 27',48' Joakim Mæhle 88' Martin Braithwaite 90+4'

Harry Wilson 90'