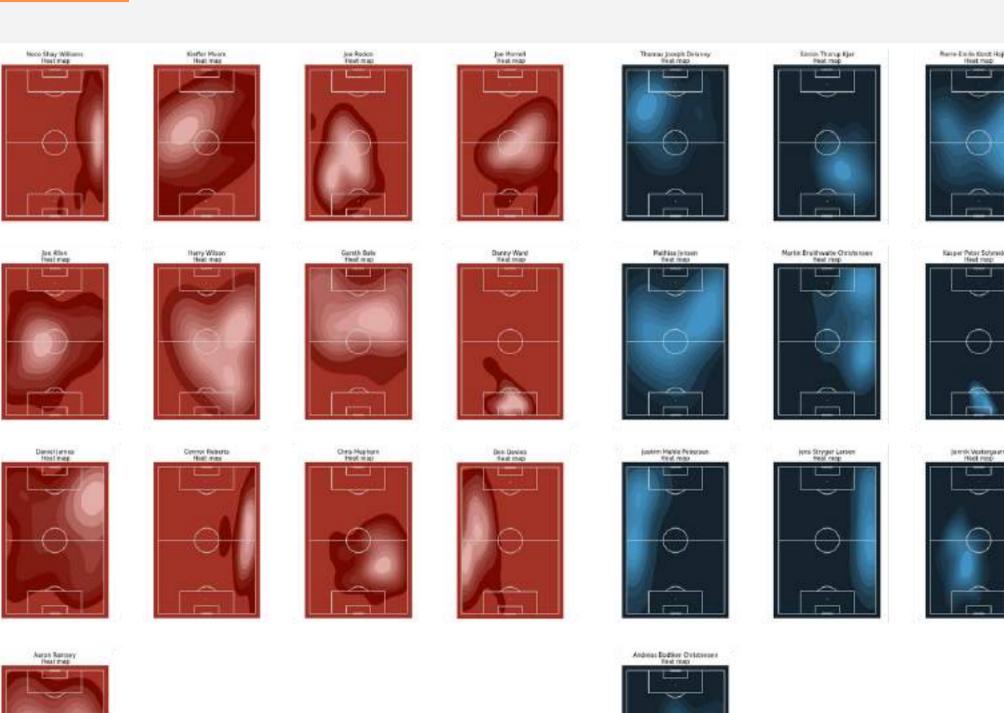

|

#### Average positions

Wales's Average position



|                                           | Wales | Denmark |
|-------------------------------------------|-------|---------|
| Ball possession, %                        | 49%   | 48%     |
| Goals                                     | 0     | 4       |
| xG (Expected goals)                       | 0.71  | 2.70    |
| Shots                                     | 10    | 17      |
| Shots on target                           | 1     | 8       |
| Shots on target, %                        | 10%   | 47%     |
| Yellow cards                              | 4     | 0       |
| Opponent's passes<br>per defensive action | 5     | 7       |

#### Denmark's Average position



#### Player heatmaps



## Shots



|                             | Wales | Denmark |
|-----------------------------|-------|---------|
| Goals                       | 0     | 4       |
| xG (Expected<br>goals)      | 0.71  | 2.70    |
| xG per goal                 | 0.00  | 0.66    |
| Shots                       | 10    | 17      |
| Shots on target             | 1     | 8       |
| Shots wide                  | 4     | 4       |
| Blocked shots               | 5     | 4       |
| Shots on<br>target, %       | 10%   | 47%     |
| Dribbles                    | 13    | 29      |
| Dribbles<br>successful      | 6     | 21      |
| Attacking<br>challenges     | 61    | 74      |
| Attacking<br>challenges won | 26    | 41      |
| Chances                     | 0     | 9       |
| Chances<br>successful       | 0