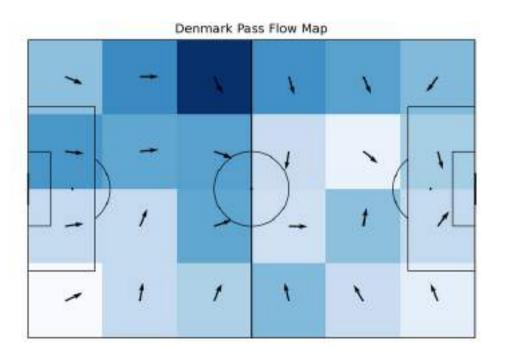

#### Pass flow

|                                                    | Wales | Denmark    |
|----------------------------------------------------|-------|------------|
| % Of Efficiency For<br>Counterattacks              | 0%    | <b>9</b> % |
| % Of Efficiency For<br>Positional Attacks          | 15%   | 17%        |
| % Of Efficiency For Set-Piece<br>Attacks           | 40%   | 21%        |
| Efficiency for attacks through the central zone, % | 0%    | 21%        |
| Efficiency for attacks through the left flank, %   | 17%   | 18%        |
| Efficiency for attacks through the right flank, %  | 17%   | 13%        |
| Attacks - center                                   | 13    | 14         |
| Attacks - right side                               | 24    | 32         |
| Left-side attacks                                  | 24    | 17         |
| Attacks with shots - center                        | 0     | 3          |
| Attacks with shots - left side                     | 4     | 3          |
| Attacks with shots - right side                    | 4     | 4          |
| Attacks with shots - Set pieces attacks            | 2     | 3          |
| Positional attacks                                 | 52    | 52         |
| Positional attacks with shots                      | 8     | 9          |
| Building-ups                                       | 26    | 29         |
| Building-ups without pressing                      | 16    | 17         |