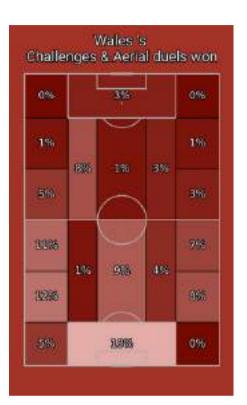

#### Defensive actions

|                                           | Wales | Denmark |
|-------------------------------------------|-------|---------|
| Opponent's xG                             | 2.7   | 0.71    |
| Opponent's xG per shot                    | 0.17  | 0.07    |
| Air challenges                            | 50    | 50      |
| Air challenges won                        | 23    | 27      |
| Air challenges won, %                     | 46.0% | 54.0%   |
| Challenges in defence won,<br>%           | 45.0% | 57.0%   |
| Ball recoveries in opponent's half        | 7     | 7       |
| Defensive challenges                      | 74    | 61      |
| Defensive challenges won                  | 33    | 35      |
| Pressing efficiency, %                    | 33    | 50      |
| High pressing                             | 6     | 6       |
| High pressing successful                  | 3     | 3       |
| High pressing, %                          | 50.0% | 50.0%   |
| Low pressing                              | 6     | 4       |
| Low pressing successful                   | 1     | 2       |
| Low pressing, %                           | 17.0% | 50.0%   |
| Opponent's passes per<br>defensive action | 5     | 7       |
| Blocked shots                             | 5     | 4       |