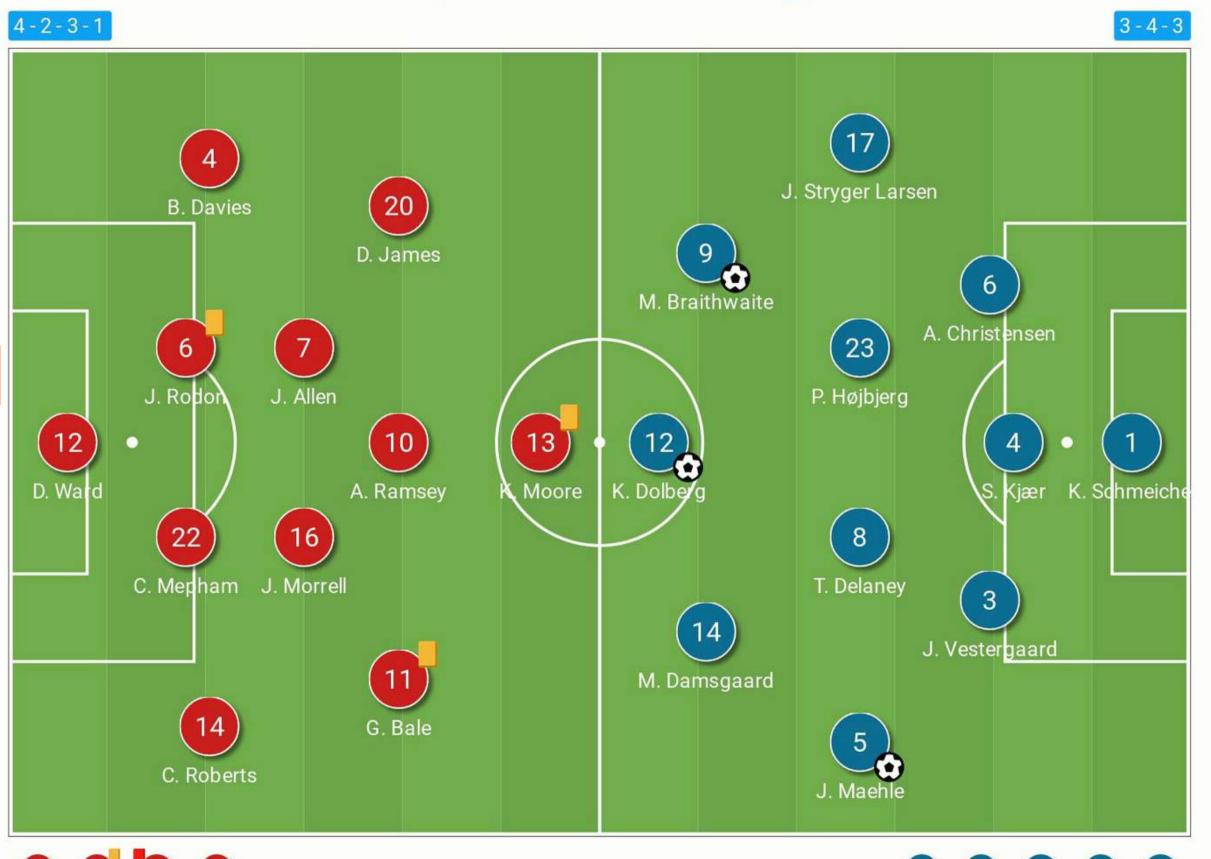

# How they lined up

| 1 GKP K. Schmeichel ('86)  6 DEF A. Christensen ('96)  4 DEF S. Kjær ('89) |                                                                                                                                                                                                                                                                                                                                                                                                                                                                                                                                                                                                                                                                                                                                                                                                                                                                                                                                                                                                                                                                                                                                                                                                                                                                                                                                                                                                                                                                                                                                                                                                                                                                                                                                                                                                                                                                                                                                                                                                                                                                                                                               |
|----------------------------------------------------------------------------|-------------------------------------------------------------------------------------------------------------------------------------------------------------------------------------------------------------------------------------------------------------------------------------------------------------------------------------------------------------------------------------------------------------------------------------------------------------------------------------------------------------------------------------------------------------------------------------------------------------------------------------------------------------------------------------------------------------------------------------------------------------------------------------------------------------------------------------------------------------------------------------------------------------------------------------------------------------------------------------------------------------------------------------------------------------------------------------------------------------------------------------------------------------------------------------------------------------------------------------------------------------------------------------------------------------------------------------------------------------------------------------------------------------------------------------------------------------------------------------------------------------------------------------------------------------------------------------------------------------------------------------------------------------------------------------------------------------------------------------------------------------------------------------------------------------------------------------------------------------------------------------------------------------------------------------------------------------------------------------------------------------------------------------------------------------------------------------------------------------------------------|
| 200-200-200-200-200-200-200-200-200-200                                    | H & J                                                                                                                                                                                                                                                                                                                                                                                                                                                                                                                                                                                                                                                                                                                                                                                                                                                                                                                                                                                                                                                                                                                                                                                                                                                                                                                                                                                                                                                                                                                                                                                                                                                                                                                                                                                                                                                                                                                                                                                                                                                                                                                         |
| 4 DEF S. Kjær ('89)                                                        |                                                                                                                                                                                                                                                                                                                                                                                                                                                                                                                                                                                                                                                                                                                                                                                                                                                                                                                                                                                                                                                                                                                                                                                                                                                                                                                                                                                                                                                                                                                                                                                                                                                                                                                                                                                                                                                                                                                                                                                                                                                                                                                               |
|                                                                            | → 77'                                                                                                                                                                                                                                                                                                                                                                                                                                                                                                                                                                                                                                                                                                                                                                                                                                                                                                                                                                                                                                                                                                                                                                                                                                                                                                                                                                                                                                                                                                                                                                                                                                                                                                                                                                                                                                                                                                                                                                                                                                                                                                                         |
| 3 DEF J. Vestergaard ('92)                                                 |                                                                                                                                                                                                                                                                                                                                                                                                                                                                                                                                                                                                                                                                                                                                                                                                                                                                                                                                                                                                                                                                                                                                                                                                                                                                                                                                                                                                                                                                                                                                                                                                                                                                                                                                                                                                                                                                                                                                                                                                                                                                                                                               |
| 17 DEF J. Stryger Larsen ('91)                                             | <b>→</b> 77'                                                                                                                                                                                                                                                                                                                                                                                                                                                                                                                                                                                                                                                                                                                                                                                                                                                                                                                                                                                                                                                                                                                                                                                                                                                                                                                                                                                                                                                                                                                                                                                                                                                                                                                                                                                                                                                                                                                                                                                                                                                                                                                  |
| 23 MID P. Højbjerg ('95)                                                   |                                                                                                                                                                                                                                                                                                                                                                                                                                                                                                                                                                                                                                                                                                                                                                                                                                                                                                                                                                                                                                                                                                                                                                                                                                                                                                                                                                                                                                                                                                                                                                                                                                                                                                                                                                                                                                                                                                                                                                                                                                                                                                                               |
| 8 MID T. Delaney ('91)                                                     | <b>∨</b> 60'                                                                                                                                                                                                                                                                                                                                                                                                                                                                                                                                                                                                                                                                                                                                                                                                                                                                                                                                                                                                                                                                                                                                                                                                                                                                                                                                                                                                                                                                                                                                                                                                                                                                                                                                                                                                                                                                                                                                                                                                                                                                                                                  |
| 5 DEF J. Maehle ('97)                                                      | <b>⊕</b> 88'                                                                                                                                                                                                                                                                                                                                                                                                                                                                                                                                                                                                                                                                                                                                                                                                                                                                                                                                                                                                                                                                                                                                                                                                                                                                                                                                                                                                                                                                                                                                                                                                                                                                                                                                                                                                                                                                                                                                                                                                                                                                                                                  |
| 9 ATT M. Braithwaite ('91)                                                 | <b>⊙</b> 90' + 4'                                                                                                                                                                                                                                                                                                                                                                                                                                                                                                                                                                                                                                                                                                                                                                                                                                                                                                                                                                                                                                                                                                                                                                                                                                                                                                                                                                                                                                                                                                                                                                                                                                                                                                                                                                                                                                                                                                                                                                                                                                                                                                             |
| 12 ATT K. Dolberg ('97)                                                    | ⊕ 27′, 48′,      ▼ 70′                                                                                                                                                                                                                                                                                                                                                                                                                                                                                                                                                                                                                                                                                                                                                                                                                                                                                                                                                                                                                                                                                                                                                                                                                                                                                                                                                                                                                                                                                                                                                                                                                                                                                                                                                                                                                                                                                                                                                                                                                                                                                                        |
| 14 MID M. Damsgaard ('00)                                                  | <b>∨</b> 60'                                                                                                                                                                                                                                                                                                                                                                                                                                                                                                                                                                                                                                                                                                                                                                                                                                                                                                                                                                                                                                                                                                                                                                                                                                                                                                                                                                                                                                                                                                                                                                                                                                                                                                                                                                                                                                                                                                                                                                                                                                                                                                                  |
| DENMARK: BENCH                                                             |                                                                                                                                                                                                                                                                                                                                                                                                                                                                                                                                                                                                                                                                                                                                                                                                                                                                                                                                                                                                                                                                                                                                                                                                                                                                                                                                                                                                                                                                                                                                                                                                                                                                                                                                                                                                                                                                                                                                                                                                                                                                                                                               |
| 2 DEF J. Andersen ('96)                                                    | ^ 77'                                                                                                                                                                                                                                                                                                                                                                                                                                                                                                                                                                                                                                                                                                                                                                                                                                                                                                                                                                                                                                                                                                                                                                                                                                                                                                                                                                                                                                                                                                                                                                                                                                                                                                                                                                                                                                                                                                                                                                                                                                                                                                                         |
| 26 DEF N. Boilesen ('92)                                                   | ^ 77'                                                                                                                                                                                                                                                                                                                                                                                                                                                                                                                                                                                                                                                                                                                                                                                                                                                                                                                                                                                                                                                                                                                                                                                                                                                                                                                                                                                                                                                                                                                                                                                                                                                                                                                                                                                                                                                                                                                                                                                                                                                                                                                         |
| 15 MID C. Nørgaard ('94)                                                   | ↑ 60'                                                                                                                                                                                                                                                                                                                                                                                                                                                                                                                                                                                                                                                                                                                                                                                                                                                                                                                                                                                                                                                                                                                                                                                                                                                                                                                                                                                                                                                                                                                                                                                                                                                                                                                                                                                                                                                                                                                                                                                                                                                                                                                         |
| 24 MID M. Jensen ('96)                                                     | <b>△</b> 60'                                                                                                                                                                                                                                                                                                                                                                                                                                                                                                                                                                                                                                                                                                                                                                                                                                                                                                                                                                                                                                                                                                                                                                                                                                                                                                                                                                                                                                                                                                                                                                                                                                                                                                                                                                                                                                                                                                                                                                                                                                                                                                                  |
| 21 ATT A. Cornelius ('93)                                                  | A 70'                                                                                                                                                                                                                                                                                                                                                                                                                                                                                                                                                                                                                                                                                                                                                                                                                                                                                                                                                                                                                                                                                                                                                                                                                                                                                                                                                                                                                                                                                                                                                                                                                                                                                                                                                                                                                                                                                                                                                                                                                                                                                                                         |
| 16 GKP J. Lössl ('89)                                                      |                                                                                                                                                                                                                                                                                                                                                                                                                                                                                                                                                                                                                                                                                                                                                                                                                                                                                                                                                                                                                                                                                                                                                                                                                                                                                                                                                                                                                                                                                                                                                                                                                                                                                                                                                                                                                                                                                                                                                                                                                                                                                                                               |
| 22 GKP F. Rønnow ('92)                                                     |                                                                                                                                                                                                                                                                                                                                                                                                                                                                                                                                                                                                                                                                                                                                                                                                                                                                                                                                                                                                                                                                                                                                                                                                                                                                                                                                                                                                                                                                                                                                                                                                                                                                                                                                                                                                                                                                                                                                                                                                                                                                                                                               |
| 13 DEF M. Zanka Jorgensen ('90)                                            |                                                                                                                                                                                                                                                                                                                                                                                                                                                                                                                                                                                                                                                                                                                                                                                                                                                                                                                                                                                                                                                                                                                                                                                                                                                                                                                                                                                                                                                                                                                                                                                                                                                                                                                                                                                                                                                                                                                                                                                                                                                                                                                               |
| 25 MID A. Christiansen ('90)                                               |                                                                                                                                                                                                                                                                                                                                                                                                                                                                                                                                                                                                                                                                                                                                                                                                                                                                                                                                                                                                                                                                                                                                                                                                                                                                                                                                                                                                                                                                                                                                                                                                                                                                                                                                                                                                                                                                                                                                                                                                                                                                                                                               |
| 11 ATT A. Skov Olsen ('99)                                                 |                                                                                                                                                                                                                                                                                                                                                                                                                                                                                                                                                                                                                                                                                                                                                                                                                                                                                                                                                                                                                                                                                                                                                                                                                                                                                                                                                                                                                                                                                                                                                                                                                                                                                                                                                                                                                                                                                                                                                                                                                                                                                                                               |
| 19 ATT J. Wind ('99)                                                       | H & MARIE AND THE STATE OF THE |
| 7 ATT R. Skov (96)                                                         |                                                                                                                                                                                                                                                                                                                                                                                                                                                                                                                                                                                                                                                                                                                                                                                                                                                                                                                                                                                                                                                                                                                                                                                                                                                                                                                                                                                                                                                                                                                                                                                                                                                                                                                                                                                                                                                                                                                                                                                                                                                                                                                               |
|                                                                            | 17 DEF J. Stryger Larsen ('91) 23 MID P. Højbjerg ('95) 8 MID T. Delaney ('91) 5 DEF J. Maehle ('97) 9 ATT M. Braithwaite ('91) 12 ATT K. Dolberg ('97) 14 MID M. Damsgaard ('00)  DENMARK: BENCH 2 DEF J. Andersen ('96) 26 DEF N. Boilesen ('92) 15 MID C. Nørgaard ('94) 24 MID M. Jensen ('96) 21 ATT A. Cornelius ('93) 16 GKP J. Lössl ('89) 22 GKP F. Rønnow ('92) 13 DEF M. Zanka Jorgensen ('90) 25 MID A. Christiansen ('90) 11 ATT A. Skov Olsen ('99)                                                                                                                                                                                                                                                                                                                                                                                                                                                                                                                                                                                                                                                                                                                                                                                                                                                                                                                                                                                                                                                                                                                                                                                                                                                                                                                                                                                                                                                                                                                                                                                                                                                             |