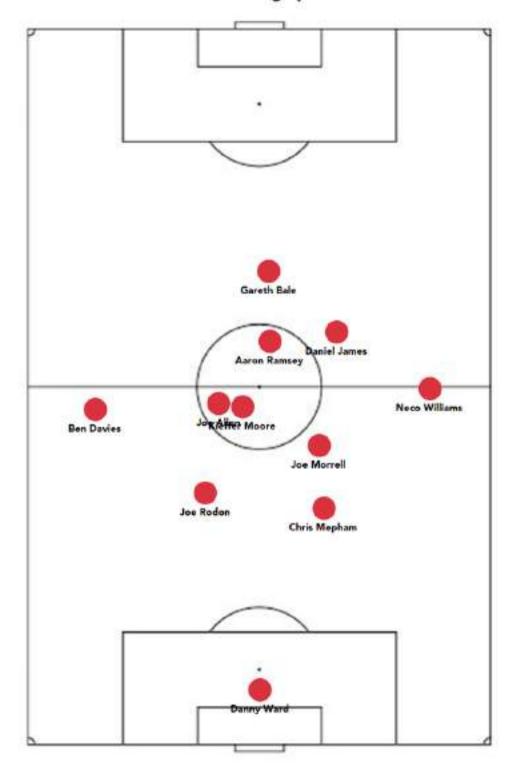

#### Average positions

Wales's Average position

|                                           | Wales | Denmark |
|-------------------------------------------|-------|---------|
| Ball possession, %                        | 49%   | 48%     |
| Goals                                     | 0     | 4       |
| xG (Expected goals)                       | 0.71  | 2.70    |
| Shots                                     | 10    | 17      |
| Shots on target                           | 1     | 8       |
| Shots on target, %                        | 10%   | 47%     |
| Yellow cards                              | 4     | 0       |
| Opponent's passes<br>per defensive action | 5     | 7       |