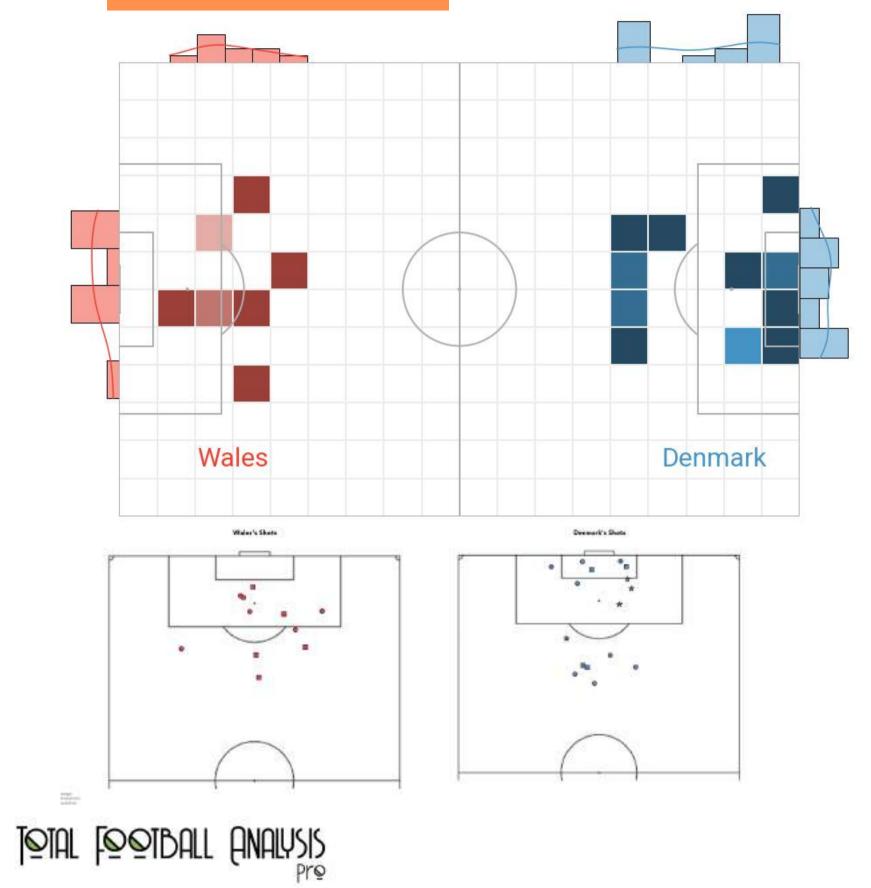

## Shots

|                             | Wales | Denmark |
|-----------------------------|-------|---------|
| Goals                       | 0     | 4       |
| xG (Expected<br>goals)      | 0.71  | 2.70    |
| xG per goal                 | 0.00  | 0.66    |
| Shots                       | 10    | 17      |
| Shots on target             | 1     | 8       |
| Shots wide                  | 4     | 4       |
| Blocked shots               | 5     | 4       |
| Shots on<br>target, %       | 10%   | 47%     |
| Dribbles                    | 13    | 29      |
| Dribbles<br>successful      | 6     | 21      |
| Attacking<br>challenges     | 61    | 74      |
| Attacking<br>challenges won | 26    | 41      |
| Chances                     | 0     | 9       |
| Chances<br>successful       | 0     | 4       |
| Chances, % of conversion    | 0.0%  | 44.0%   |