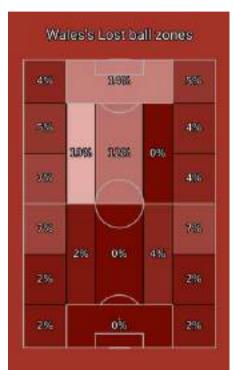

| 2                  | 2                       | 0.0%                            | 1       | 0.0%           | 0             | 0            |
|         | Tyler Roberts       | F  | 18             | 0              | 0.0%                     | 0               | 0                                     | 0                  | 1                       | 0.0%                            | 1       | 0.0%           | 0             | 0            |
|         | David Brooks        | LM | 18             | 1              | 0.0%                     | 0               | 0                                     | 0                  | 1                       | 0.0%                            | 0       | 0.0%           | 0             | 1            |







#### Fouls & Errors









| Denmark | P. Hojbjerg         | CM | 98 | 0  | 5  | 3  | 0 |
|---------|---------------------|----|----|----|----|----|---|
|         | M. Braithwaite      | RM | 98 | 1  | 9  | 1  | 0 |
|         | Jannik Vestergaard  | CD | 98 | 2  | 6  | 0  | 0 |
|         | J. Mæhle            | LD | 98 | 1  | 9  | 2  | 0 |
|         | A. Christensen      | DM | 98 | 31 | 1  | 31 | 0 |
|         | Simon Thorup Kjar   | CD | 79 | 0  | 1  | 0  | 0 |
|         | Jens Stryger Larsen | RD | 79 | 0  | 7  | 2  | 0 |
|         | Kasper Dolberg      | F  | 71 | 2  | 9  | 1  | 0 |
|         | T. Delaney          | см | 62 | 1  | 2  | 1  | 0 |
|         | M. Demsgaard        | LM | 62 | ٥  | 3  | 1  | 1 |
|         | Mathias Jensen      | см | 36 | 0  | 1  | 0  | 0 |
|         | C. Nergaard         | DM