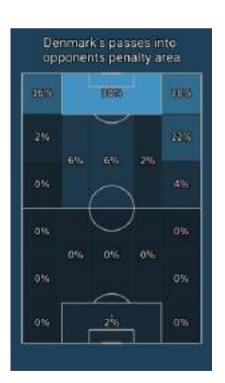

#### Progression

|                                             | Wales | Denmark |
|---------------------------------------------|-------|---------|
| Passes                                      | 420   | 466     |
| Accurate passes                             | 354   | 399     |
| Accurate passes, %                          | 84%   | 86%     |
| Ball possession, %                          | 49%   | 48%     |
| Entrances on opponent's half                | 46    | 56      |
| Entrances on final third of opponent's half | 27    | 42      |
| Entrances to the opponent's box             | 11    | 21      |
| Crosses                                     | 15    | 15      |
| Crosses accurate                            | 7     | 4       |
| Accurate crosses, %                         | 47.0% | 27.0%   |
| Corner attacks                              | 1     | 9       |
| Dribbles                                    | 13    | 29      |
| Dribbles successful                         | 6     | 21      |
| Successful dribbles, %                      | 46.0% | 72.0%   |
| Key passes accurate                         | 0     | 7       |