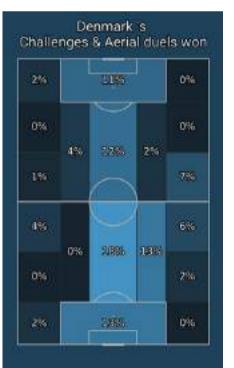

#### Defensive actions

|                                           | Wales | Denmark |
|-------------------------------------------|-------|---------|
| Opponent's xG                             | 2.7   | 0.71    |
| Opponent's xG per shot                    | 0.17  | 0.07    |
| Air challenges                            | 50    | 50      |
| Air challenges won                        | 23    | 27      |
| Air challenges won, %                     | 46.0% | 54.0%   |
| Challenges in defence won,<br>%           | 45.0% | 57.0%   |
| Ball recoveries in opponent's half        | 7     | 7       |
| Defensive challenges                      | 74    | 61      |
| Defensive challenges won                  | 33    | 35      |
| Pressing efficiency, %                    | 33    | 50      |
| High pressing                             | 6     | 6       |
| High pressing successful                  | 3     | 3       |
| High pressing, %                          | 50.0% | 50.0%   |
| Low pressing                              | 6     | 4       |
| Low pressing successful                   | 1     | 2       |
| Low pressing, %                           | 17.0% | 50.0%   |
| Opponent's passes per<br>defensive action | 5     | 7       |
| Blocked shots                             | 5     | 4       |