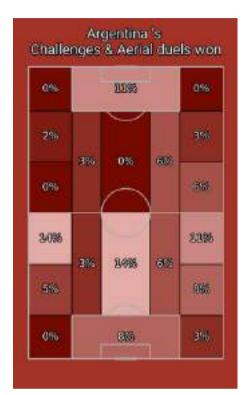

#### Defensive actions

|                                           | Argentina | Chile |
|-------------------------------------------|-----------|-------|
| Opponent's xG                             | 1.58      | 2.3   |
| Opponent's xG per shot                    | 0.32      | 0.15  |
| Air challenges                            | 42        | 42    |
| Air challenges won                        | 19        | 23    |
| Air challenges won, %                     | 45.0%     | 55.0% |
| Challenges in defence won,<br>%           | 60.0%     | 58.0% |
| Ball recoveries in opponent's<br>half     | 7         | 12    |
| Defensive challenges                      | 62        | 53    |
| Defensive challenges won                  | 37        | 31    |
| Pressing efficiency, %                    | 48        | 40    |
| High pressing                             | 12        | 8     |
| High pressing successful                  | 5         | 4     |
| High pressing, %                          | 42.0%     | 50.0% |
| Low pressing                              | 9         | 7     |
| Low pressing successful                   | 5         | 2     |
| Low pressing, %                           | 56.0%     | 29.0% |
| Opponent's passes per<br>defensive action | 8         | 5     |
| Blocked shots                             | 5         | 0     |

### Stats

|           |                         |    | Minutes played | Air challenges | Air challenges<br>won, % | Ball recoveries | Ball recoveries in<br>opponent's half | Ball interceptions | Defensive<br>challenges | Challenges in defence won, % | Tackles | Tackles won, % | Blocked shots | Yellow cards |
|-----------|-------------------------|----|----------------|----------------|--------------------------|-----------------|---------------------------------------|--------------------|-------------------------|------------------------------|---------|----------------|---------------|--------------|
| Argentina | L. Martinez             | CD | 102            | 10             | 50.0%                    | 4               | 0                                     | 1                  | 11                      | 63.6%                        | 2       | 100.0%         | 0             | 1            |
|           |                         | F  | 83             | 2              | 0.0%                     | 2               | 1                                     | 2                  | 2                       | 0.0%                         | 1       | 0.0%           | 1             | 1            |
|           | R. de Paul              | СМ | 102            | 1              | 0.0%                     | 4               | 0                                     | 4                  | 2                       | 50.0%                        | 2       | 50.0%          | 0             | 0            |
|           | Nicolas Tagliafico      | LD | 102            | 3              | 33.3%                    | 5               | 0                                     | 1                  | 7                       | 42.9%                        | 1       | 100.0%         | 0             | 0            |
|           | Nicolas Otamendi        | CD | 102            | 9              | 66.7%                    | 4               | 0                                     | 4                  | 14                      | 85.7%                        | 2       | 100.0%         | 0             | 0            |
|           | Lionel Messi            | RM | 102            | 2              | 0.0%                     | 3               | 3                                     | 0                  | 6                       | 33.3%                        | 3       | 33.3%          | 2             | 0            |
|           | G. Montiel              | RD | 88             | 0              | 0.0%                     | 5               | 0                                     | 4                  | 4                       | 75.0%                        | 1       | 100.0%         | 0             | 0            |
|           | N. González             | LM | 83             | 6              | 83.3%                    | 2               | 0                                     | 2                  | 3                       | 100.0%                       | 0       | 0.0%           | 1             | 0            |
|           | L. Paredes              | DM | 70             | 0              | 0.0%                     | 0               | 0                                     | 1                  | 2                       | 50.0%                        | .1      | 100.0%         | 0             | 0            |
|           | Giovani Lo Celso        | CM | 70             | 2              | 0.0%                     | 0               | 0                                     | 0                  | 4                       | 50.0%                        | 1       | 100.0%         | 0             | 0            |
|           | E. Palacios             | DM | 32             | 1              | 0.0%                     | 0               | 0                                     | 1                  | 1                       | 0.0%                         | 0       | 0.0%           | 0             | 0            |
|           | Angel Di Maria          | RM | 32             | 1              | 0.0%                     | 2               | 2                                     | 1                  | 1                       | 100.0%                       | 1       | 100.0%         | 1             | 0            |
|           | S. Agüero               | F  | 19             | 1              | 0.0%                     | 0               | 0                                     | 0                  | 0                       | 0.0%                         | 0       | 0.0%           | 0             | 0            |
|           | J. Correa               | LM | 19             | 1              | 0.0%                     | 1               | 0                                     | 0                  | 1                       | 0.0%                         | 1       | 0.0%           | 0             | 0            |
|           | Nahuel Molina<br>Lucero | RD | 14             | 3              | 66.7%                    | 1               | 1                                     | 0                  | 4                       | 50.0%                        | 0       | 0.0%           | 0             | 0            |
| Chile     | Mauricio Anibal Isla    | RD | 102            | 4              | 25.0%                    | 4               | 1                                     | 2                  | 3                       | 66.7%                        | :1:     | 100.0%         | 0             | 1            |
|           | G. Maripán              | CD | 102            | 4              | 75.0%                    | 12              | 2                                     | 8                  | 7                       | 57.1%                        | 0       | 0.0%           | 0             | 0            |
|           | E. Pulgar               | DM | 102            | 2              | 100.0%                   | 2               | 1                                     | 5                  | 4                       | 75.0%                        | 2       | 100.0%         | 0             | 1            |
|           | E. Mena                 | LD | 102            | 1              | 100.0%                   | 4               | 3                                     | 1                  | 8                       | 87.5%                        | 2       | 100.0%         | 0             | 0            |
|           | C. Aránguiz             | СМ | 102            | 2              | 50.0%                    | 6               | 2                                     | 4                  | 6                       | 33.3%                        | 5       | 20.0%          | 0             | 0            |
|           | J. Meneses              | LM | 95             | 5              | 0.0%                     | 0               | 0                                     | 1                  | 0                       | 0.0%                         | 0       | 0.0%           | 0             | 0            |
|           | Gary Aleksis Medel      | CD | 86             | 3              | 66.7%                    | 5               | 1                                     | 4                  | 3                       | 100.0%                       | 0       | 0.0%           | 0             | 0            |
|           | A. Vidal                | см | 86             | 8              | 50.0%                    | 2               | 1                                     | 1                  | 7                       | 28.6%                        | 4       | 25.0%          | 0             | 1            |
|           | Eduardo Vargas          | F  | 79             | 3              | 66.7%                    | 0               | 0                                     | 0                  | 1                       | 0.0%                         | 1       | 0.0%           | 0             | 0            |
|           | C. Palacios             | RM | 79             | 1              | 0.0%                     | 0               | 0                                     | 0                  | 4                       | 50.0%                        | 3       | 66.7%          | 0             | 0            |
|           | C. Pinares              | RM | 23             | 0              | 0.0%                     | 0               | 0                                     | 1                  | 2                       | 50.0%                        | 1       | 0.0%           | 0             | 0            |
|           | B. Brereton             | F  | 23             | 5              | 60.0%                    | 3               | 0                                     | 3                  | 3                       | 66.7%                        | 1       | 0.0%           | 0             | 0            |
|           | T. Alarcón              | DM | 15             | 2              | 100.0%                   | 0               | 0                                     | 0                  | 3                       | 33.3%                        | 2       | 50.0%          | 0             | 0            |
|           | E. Roco                 | CD | 15             | 1              | 100.0%                   | 0               | 0                                     | 3                  | 1                       | 100.0%                       | 0       | 0.0%           | 0             | 0            |
|           | P. Galdames             | RM | 7              | 1              | 100.0%                   | 1               | 1                                     | 0                  | 1                       | 100.0%                       | 0       | 0.0%           | 0             | 0            |