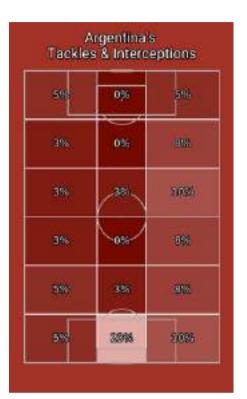

#### Defensive actions

|                                           | Argentina | Chile |
|-------------------------------------------|-----------|-------|
| Opponent's xG                             | 1.58      | 2.3   |
| Opponent's xG per shot                    | 0.32      | 0.15  |
| Air challenges                            | 42        | 42    |
| Air challenges won                        | 19        | 23    |
| Air challenges won, %                     | 45.0%     | 55.0% |
| Challenges in defence won,<br>%           | 60.0%     | 58.0% |
| Ball recoveries in opponent's<br>half     | 7         | 12    |
| Defensive challenges                      | 62        | 53    |
| Defensive challenges won                  | 37        | 31    |
| Pressing efficiency, %                    | 48        | 40    |
| High pressing                             | 12        | 8     |
| High pressing successful                  | 5         | 4     |
| High pressing, %                          | 42.0%     | 50.0% |
| Low pressing                              | 9         | 7     |
| Low pressing successful                   | 5         | 2     |
| Low pressing, %                           | 56.0%     | 29.0% |
| Opponent's passes per<br>defensive action | 8         | 5     |
| Blocked shots                             | 5         | 0     |

### Stats

|           |                         |    | Minutes played | Air challenges | Air challenges<br>won, % | Ball recoveries | Ball recoveries in<br>opponent's half | Ball interceptions | Defensive<br>challenges | Challenges in defence won, % | Tackles | Tackles won, % | Blocked shots | Yellow cards |
|-----------|-------------------------|----|----------------|----------------|--------------------------|-----------------|---------------------------------------|--------------------|-------------------------|------------------------------|---------|----------------|---------------|--------------|
| Argentina | L. Martinez             | CD | 102            | 10             | 50.0%                    | 4               | 0                                     | 1                  | 11                      | 63.6%                        | 2       | 100.0%         | 0             | 1            |
|           |                         | F  | 83             | 2              | 0.0%                     | 2               | 1                                     | 2                  | 2                       | 0.0%                         | 1       | 0.0%           | 1             | 1            |
|           | R. de Paul              | СМ | 102            | 1              | 0.0%                     | 4               | 0                                     | 4                  | 2                       | 50.0%                        | 2       | 50.0%          | 0             | 0            |
|           | Nicolas Tagliafico      | LD | 102            | 3              | 33.3%                    | 5               | 0                                     | 1                  | 7                       | 42.9%                        | 1       | 100.0%         | 0             | 0            |
|           | Nicolas Otamendi        | CD | 102            | 9              | 66.7%                    | 4               | 0                                     | 4                  | 14                      | 85.7%                        | 2       | 100.0%         | 0             | 0            |
|           | Lionel Messi            | RM | 102            | 2              | 0.0%                     | 3               | 3                                     | 0                  | 6                       | 33.3%                        | 3       | 33.3%          | 2             | 0            |
|           | G. Montiel              | RD | 88             | 0              | 0.0%                     | 5               | 0                                     | 4                  | 4                       | 75.0%                        | 1       | 100.0%         | 0             | 0            |
|           | N. González             | LM | 83             | 6              | 83.3%                    | 2               | 0                                     | 2                  | 3                       | 100.0%                       | 0       | 0.0%           | 1             | 0            |
|           | L. Paredes              | DM | 70             | 0              | 0.0%                     | 0               | 0                                     | 1                  | 2                       | 50.0%                        | .1      | 100.0%         | 0             | 0            |
|           | Giovani Lo Celso        | CM | 70             | 2              | 0.0%                     | 0               | 0                                     | 0                  | 4                       | 50.0%                        | 1       | 100.0%         | 0             | 0            |
|           | E. Palacios             | DM | 32             | 1              | 0.0%                     | 0               | 0                                     | 1                  | 1                       | 0.0%                         | 0       | 0.0%           | 0             | 0            |
|           | Angel Di Maria          | RM | 32             | 1              | 0.0%                     | 2               | 2                                     | 1                  | 1                       | 100.0%                       | 1       | 100.0%         | 1             | 0            |
|           | S. Agüero               | F  | 19             | 1              | 0.0%                     | 0               | 0                                     | 0                  | 0                       | 0.0%                         | 0       | 0.0%           | 0             | 0            |
|           | J. Correa               | LM | 19             | 1              | 0.0%                     | 1               | 0                                     | 0                  | 1                       | 0.0%                         | 1       | 0.0%           | 0             | 0            |
|           | Nahuel Molina<br>Lucero | RD | 14             | 3              | 66.7%                    | 1               | 1                                     | 0                  | 4                       | 50.0%                        | 0       | 0.0%           | 0             | 0            |
| Chile     | Mauricio Anibal Isla    | RD | 102            | 4              | 25.0%                    | 4               | 1                                     | 2                  | 3                       | 66.7%                        | :1:     | 100.0%         | 0             | 1            |
|           | G. Maripán              | CD | 102            | 4              | 75.0%                    | 12              | 2                                     | 8                  | 7                       | 57.1%                        | 0       | 0.0%           | 0             | 0            |
|           | E. Pulgar               | DM | 102            | 2              | 100.0%                   | 2               | 1                                     | 5                  | 4                       | 75.0%                        | 2       | 100.0%         | 0             | 1            |
|           | E. Mena                 | LD | 102            | 1              | 100.0%                   | 4               | 3                                     | 1                  | 8                       | 87.5%                        | 2       | 100.0%         | 0             | 0            |
|           | C. Aránguiz             | СМ | 102            | 2              | 50.0%                    | 6               | 2                                     | 4                  | 6                       | 33.3%                        | 5       | 20.0%          | 0             | 0            |
|           | J. Meneses              | LM | 95             | 5              | 0.0%                     | 0               | 0                                     | 1                  | 0                       | 0.0%                         | 0       | 0.0%           | 0             | 0            |
|           | Gary Aleksis Medel      | CD | 86             | 3              | 66.7%                    | 5               | 1                                     | 4                  | 3                       | 100.0%                       | 0       | 0.0%           | 0             | 0            |
|           | A. Vidal                | см | 86             | 8              | 50.0%                    | 2               | 1                                     | 1                  | 7                       | 28.6%                        | 4       | 25.0%          | 0             | 1            |
|           | Eduardo Vargas          | F  | 79             | 3              | 66.7%                    | 0               | 0                                     | 0                  | 1                       | 0.0%                         | 1       | 0.0%           | 0             | 0            |
|           | C. Palacios             | RM | 79             | 1              | 0.0%                     | 0               | 0                                     | 0                  | 4                       | 50.0%                        | 3       | 66.7%          | 0             | 0            |
|           | C. Pinares              | RM | 23             | 0              | 0.0%                     | 0               | 0                                     | 1                  | 2                       | 50.0%                        | 1       | 0.0%           | 0             | 0            |
|           | B. Brereton             | F  | 23             | 5              | 60.0%                    | 3               | 0                                     | 3                  | 3                       | 66.7%                        | 1       | 0.0%           | 0             | 0            |
|           | T. Alarcón              | DM | 15             | 2              | 100.0%                   | 0               | 0                                     | 0                  | 3                       | 33.3%                        | 2       | 50.0%          | 0             | 0            |
|           | E. Roco                 | CD | 15             | 1              | 100.0%                   | 0               | 0                                     | 3                  | 1                       | 100.0%                       | 0       | 0.0%           | 0             | 0            |
|           | P. Galdames             | RM | 7              | 1              | 100.0%                   | 1               | 1                                     | 0                  | 1                       | 100.0%                       | 0       | 0.0%           | 0             | 0            |