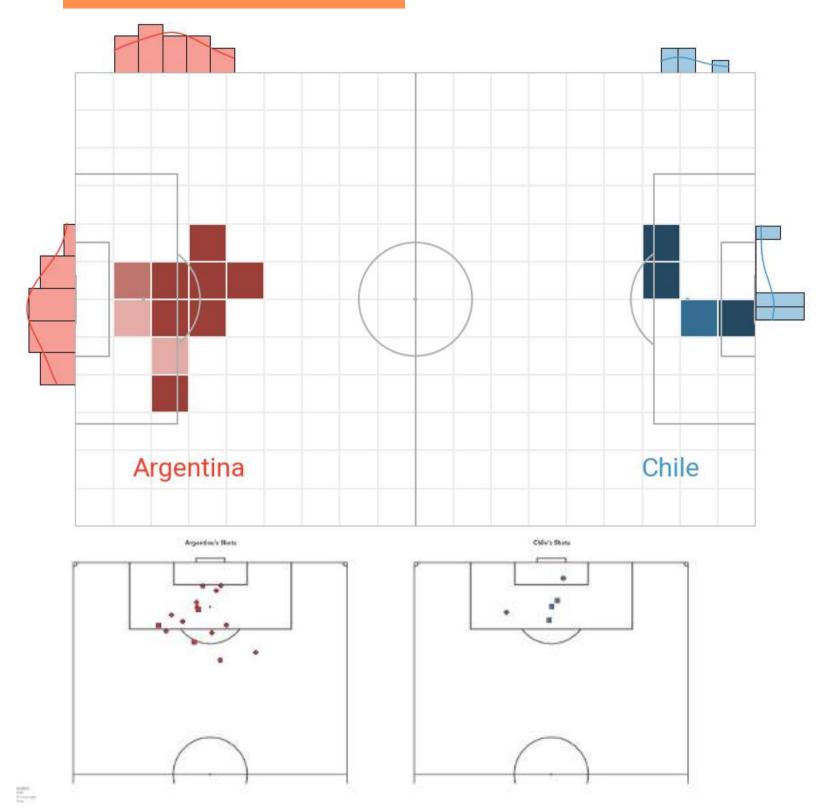

|

#### Average positions

#### Argentina's Average position



|                                           | Argentina | Chile |
|-------------------------------------------|-----------|-------|
| Ball possession, %                        | 48%       | 52%   |
| Goals                                     | 1         | 1     |
| xG (Expected goals)                       | 2.30      | 1.58  |
| Shots                                     | 15        | 5     |
| Shots on target                           | 4         | 4     |
| Shots on target, %                        | 27%       | 80%   |
| Yellow cards                              | 2         | 3     |
| Opponent's passes<br>per defensive action | 8         | 5     |

#### Chile's Average position



#### Player heatmaps



## Shots



|                             | Argentina | Chile |
|-----------------------------|-----------|-------|
| Goals                       | 1         | 1     |
| xG (Expected<br>goals)      | 2.30      | 1.58  |
| xG per goal                 | 2.30      | 1.58  |
| Shots                       | 15        | 5     |
| Shots on target             | 4         | 4     |
| Shots wide                  | 6         | 1     |
| Blocked shots               | 5         | 0     |
| Shots on<br>target, %       | 27%       | 80%   |
| Dribbles                    | 20        | 8     |
| Dribbles<br>successful      | 12        | 5     |
| Attacking<br>challenges     | 53        | 62    |
| Attacking<br>challenges won | 22        | 25    |
| Chances                     | 8         | 3     |
| Chances<br>succe