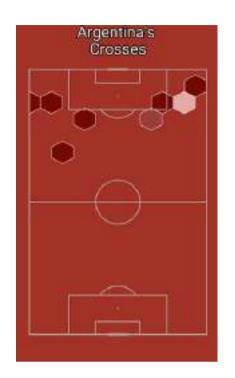

## Progression

|                                             | Argentina | Chile |
|---------------------------------------------|-----------|-------|
| Passes                                      | 394       | 427   |
| Accurate passes                             | 325       | 356   |
| Accurate passes, %                          | 82%       | 83%   |
| Ball possession, %                          | 48%       | 52%   |
| Entrances on opponent's half                | 59        | 53    |
| Entrances on final third of opponent's half | 46        | 27    |
| Entrances to the opponent's<br>box          | 20        | 8     |
| Crosses                                     | 12        | 7     |
| Crosses accurate                            | 2         | 1     |
| Accurate crosses, %                         | 17.0%     | 14.0% |
| Corner attacks                              | 7         | 1     |
| Dribbles                                    | 20        | 8     |
| Dribbles successful                         | 12        | 5     |
| Successful dribbles, %                      | 60.0%     | 63.0% |
| Key passes accurate                         | 5         | 2     |