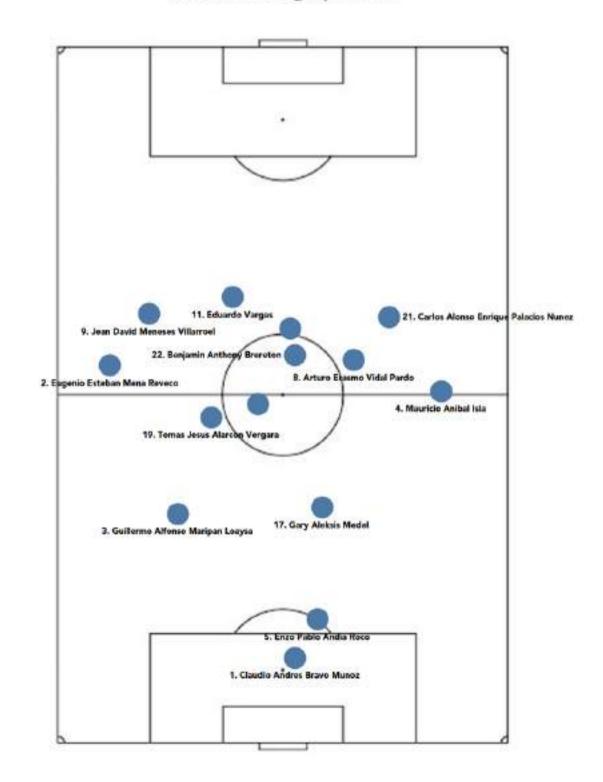

|                                           |

#### Average positions

#### Argentina's Average position



|                                           | Argentina | Chile |
|-------------------------------------------|-----------|-------|
| Ball possession, %                        | 48%       | 52%   |
| Goals                                     | 1         | 1     |
| xG (Expected goals)                       | 2.30      | 1.58  |
| Shots                                     | 15        | 5     |
| Shots on target                           | 4         | 4     |
| Shots on target, %                        | 27%       | 80%   |
| Yellow cards                              | 2         | 3     |
| Opponent's passes<br>per defensive action | 8         | 5     |

#### Chile's Average position



#### Player heatmaps



## Shots



|                             | Argentina | Chile |
|-----------------------------|-----------|-------|
| Goals                       | 1         | 1     |
| xG (Expected<br>goals)      | 2.30      | 1.58  |
| xG per goal                 | 2.30      | 1.58  |
| Shots                       | 15        | 5     |
| Shots on target             | 4         | 4     |
| Shots wide                  | 6         | 1     |
| Blocked shots               | 5         | 0     |
| Shots on<br>target, %       | 27%       | 80%   |
| Dribbles                    | 20        | 8     |
| Dribbles<br>successful      | 12        | 5     |
| Attacking<br>challenges     | 53        | 62    |
| Attacking<br>challenges won | 22        | 25    |
| Chances                     | 8