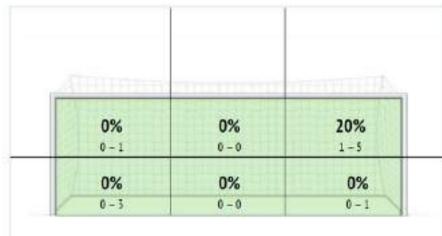

### Goalkeepers

TONES

| Allien             |           |           |
|--------------------|-----------|-----------|
| <b>0%</b><br>0 - 0 | 0%<br>0-1 | 0%<br>0-1 |
| 0%                 | 0%        | 50%       |
| 0%<br>0-1          | 0-0       | 1-2       |