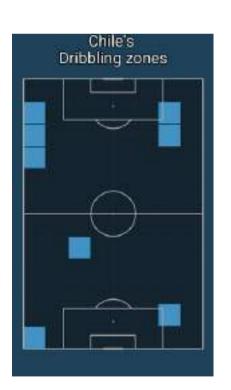

## Progression

|                                             | Argentina | Chile |
|---------------------------------------------|-----------|-------|
| Passes                                      | 394       | 427   |
| Accurate passes                             | 325       | 356   |
| Accurate passes, %                          | 82%       | 83%   |
| Ball possession, %                          | 48%       | 52%   |
| Entrances on opponent's half                | 59        | 53    |
| Entrances on final third of opponent's half | 46        | 27    |
| Entrances to the opponent's<br>box          | 20        | 8     |
| Crosses                                     | 12        | 7     |
| Crosses accurate                            | 2         | 1     |
| Accurate crosses, %                         | 17.0%     | 14.0% |
| Corner attacks                              | 7         | 1     |
| Dribbles                                    | 20        | 8     |
| Dribbles successful                         | 12        | 5     |
| Successful dribbles, %                      | 60.0%     | 63.0% |
| Key passes accurate                         | 5         | 2     |