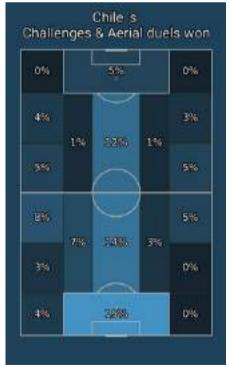

#### Defensive actions

|                                           | Argentina | Chile |
|-------------------------------------------|-----------|-------|
| Opponent's xG                             | 1.58      | 2.3   |
| Opponent's xG per shot                    | 0.32      | 0.15  |
| Air challenges                            | 42        | 42    |
| Air challenges won                        | 19        | 23    |
| Air challenges won, %                     | 45.0%     | 55.0% |
| Challenges in defence won,<br>%           | 60.0%     | 58.0% |
| Ball recoveries in opponent's<br>half     | 7         | 12    |
| Defensive challenges                      | 62        | 53    |
| Defensive challenges won                  | 37        | 31    |
| Pressing efficiency, %                    | 48        | 40    |
| High pressing                             | 12        | 8     |
| High pressing successful                  | 5         | 4     |
| High pressing, %                          | 42.0%     | 50.0% |
| Low pressing                              | 9         | 7     |
| Low pressing successful                   | 5         | 2     |
| Low pressing, %                           | 56.0%     | 29.0% |
| Opponent's passes per<br>defensive action | 8         | 5     |
| Blocked shots                             | 5         | 0     |