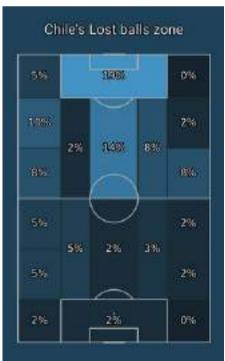

| 0                  | 3                       | 33.3%                        | 2       | 50.0%          | 0             | 0            |
|           | E. Roco                 | CD | 15             | 1              | 100.0%                   | 0               | 0                                     | 3                  | 1                       | 100.0%                       | 0       | 0.0%           | 0             | 0            |
|           | P. Galdames             | RM | 7              | 1              | 100.0%                   | 1               | 1                                     | 0                  | 1                       | 100.0%                       | 0       | 0.0%           | 0             | 0            |







#### Fouls & Errors









|       | R. de Paul           | CM | 102 | 1 | 4  | 0  | 0  |
|-------|----------------------|----|-----|---|----|----|----|
|       | Nicolas Tagliafico   | LD | 102 | 2 | 5  | 2  | 0  |
|       | Nicolas Otamendi     | CD | 102 |   | 3  | 1: | 0  |
|       | Lionel Messi         | RM | 102 | 0 | 8  | 3  | 0  |
|       | G. Montiel           | RD | 88  | 1 | 6  | 2  | 0  |
|       | N. González          | LM | 83  | 0 | 5  | 0  | 1  |
|       | L. Paredes           | DM | 70  | 3 | 0  | 0  | 0  |
|       | Giovani Lo Celso     | СМ | 70  | 0 | 2  | 1  | 0  |
|       | E. Palacios          | DM | 32  | 0 | 1  | 0  | 0  |
|       | Angel Di Maria       | RM | 32  | 1 | 6  | 1  | 0  |
|       | S. Agüero            | F  | 19  | 0 | 2  |    | 1  |
|       | J. Correa            | LM |