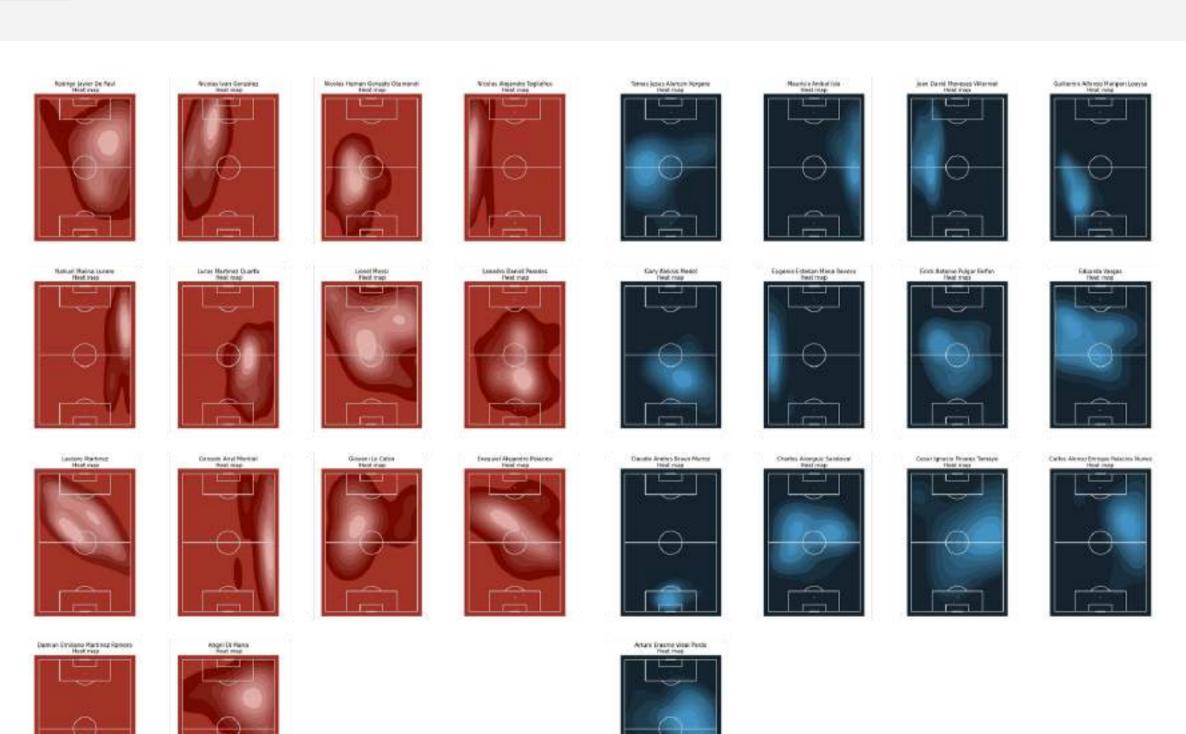

|

#### Average positions

#### Argentina's Average position



|                                           | Argentina | Chile |
|-------------------------------------------|-----------|-------|
| Ball possession, %                        | 48%       | 52%   |
| Goals                                     | 1         | 1     |
| xG (Expected goals)                       | 2.30      | 1.58  |
| Shots                                     | 15        | 5     |
| Shots on target                           | 4         | 4     |
| Shots on target, %                        | 27%       | 80%   |
| Yellow cards                              | 2         | 3     |
| Opponent's passes<br>per defensive action | 8         | 5     |

#### Chile's Average position



#### Player heatmaps



## Shots



|                             | Argentina | Chile |
|-----------------------------|-----------|-------|
| Goals                       | 1         | 1     |
| xG (Expected<br>goals)      | 2.30      | 1.58  |
| xG per goal                 | 2.30      | 1.58  |
| Shots                       | 15        | 5     |
| Shots on target             | 4         | 4     |
| Shots wide                  | 6         | 1     |
| Blocked shots               | 5         | 0     |
| Shots on<br>target, %       | 27%       | 80%   |
| Dribbles                    | 20        | 8     |
| Dribbles<br>successful      | 12        | 5     |
| Attacking<br>challenges     | 53        | 62    |
| Attacking<br>challenges won | 22        | 25    |
| Chances                     | 8         | 3     |
| Chan