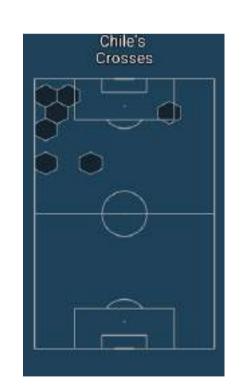

#### Chile's Average position

## Progression

|                                             | Argentina | Chile |
|---------------------------------------------|-----------|-------|
| Passes                                      | 394       | 427   |
| Accurate passes                             | 325       | 356   |
| Accurate passes, %                          | 82%       | 83%   |
| Ball possession, %                          | 48%       | 52%   |
| Entrances on opponent's half                | 59        | 53    |
| Entrances on final third of opponent's half | 46        | 27    |
| Entrances to the opponent's<br>box          | 20        | 8     |
| Crosses                                     | 12        | 7     |
| Crosses accurate                            | 2         | 1     |
| Accurate crosses, %                         | 17.0%     | 14.0% |
| Corner attacks                              | 7         | 1     |
| Dribbles                                    | 20        | 8     |
| Dribbles successful                         | 12        | 5     |
| Successful dribbles, %                      | 60.0%     | 63.0% |
| Key passes accurate                         | 5         | 2     |