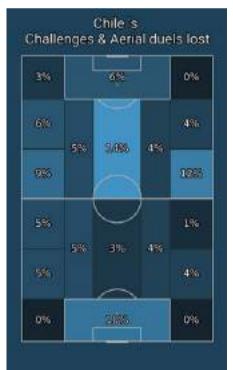

#### Defensive actions

|                                           | Argentina | Chile |
|-------------------------------------------|-----------|-------|
| Opponent's xG                             | 1.58      | 2.3   |
| Opponent's xG per shot                    | 0.32      | 0.15  |
| Air challenges                            | 42        | 42    |
| Air challenges won                        | 19        | 23    |
| Air challenges won, %                     | 45.0%     | 55.0% |
| Challenges in defence won,<br>%           | 60.0%     | 58.0% |
| Ball recoveries in opponent's<br>half     | 7         | 12    |
| Defensive challenges                      | 62        | 53    |
| Defensive challenges won                  | 37        | 31    |
| Pressing efficiency, %                    | 48        | 40    |
| High pressing                             | 12        | 8     |
| High pressing successful                  | 5         | 4     |
| High pressing, %                          | 42.0%     | 50.0% |
| Low pressing                              | 9         | 7     |
| Low pressing successful                   | 5         | 2     |
| Low pressing, %                           | 56.0%     | 29.0% |
| Opponent's passes per<br>defensive action | 8         | 5     |
| Blocked shots                             | 5         | 0     |