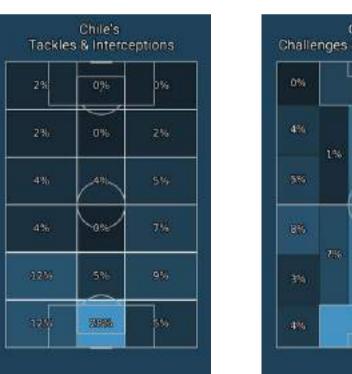

#### Defensive actions

|                                           | Argentina | Chile |
|-------------------------------------------|-----------|-------|
| Opponent's xG                             | 1.58      | 2.3   |
| Opponent's xG per shot                    | 0.32      | 0.15  |
| Air challenges                            | 42        | 42    |
| Air challenges won                        | 19        | 23    |
| Air challenges won, %                     | 45.0%     | 55.0% |
| Challenges in defence won,<br>%           | 60.0%     | 58.0% |
| Ball recoveries in opponent's<br>half     | 7         | 12    |
| Defensive challenges                      | 62        | 53    |
| Defensive challenges won                  | 37        | 31    |
| Pressing efficiency, %                    | 48        | 40    |
| High pressing                             | 12        | 8     |
| High pressing successful                  | 5         | 4     |
| High pressing, %                          | 42.0%     | 50.0% |
| Low pressing                              | 9         | 7     |
| Low pressing successful                   | 5         | 2     |
| Low pressing, %                           | 56.0%     | 29.0% |
| Opponent's passes per<br>defensive action | 8         | 5     |
| Blocked shots                             | 5         | 0     |