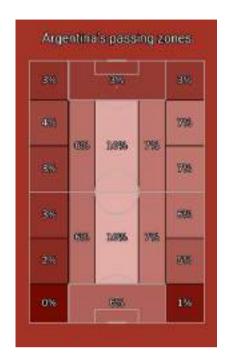

| 0     | 0                   | 0     | 0               | 0%                 | 0       | 0                | 0               | 0                  |
|          | T. Alarcón              | DM | 15             | 0     | 0                   | 0     | 0               | 0%                 | 0       | 0                | 0               | 0                  |
|          | E. Roco                 | CD | 15             | 0     | 0                   | 0     | 0               | 0%                 | 0       | 0                | 0               | 0                  |
|          | P. Galdames             | RM | 7              | 0     | 0                   | 0     | 0               | 0%                 | 0       | 0                | 0               | 0                  |







#### Pass flow









|                                                    | Argentina | Chile      |
|----------------------------------------------------|-----------|------------|
| % Of Efficiency For<br>Counterattacks              | 38%       | 8%         |
| % Of Efficiency For<br>Positional Attacks          | 14%       | 4%         |
| % Of Efficiency For Set-Piece<br>Attacks           | 33%       | 14%        |
| Efficiency for attacks through the central zone, % | 21%       | 5%         |
| Efficiency for attacks through the left flank, %   | 18%       | <b>7</b> % |
| Efficiency for attacks through the right flank, %  | 14%       | 0%         |
| Attacks - center                                   | 19        | 19         |
| Attacks - right side                               | 22        | 13