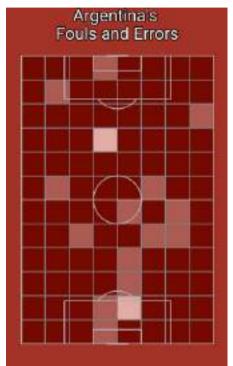

#### Fouls & Errors

|       | R. de Paul           | CM | 102 | 1 | 4  | 0  | 0  |
|-------|----------------------|----|-----|---|----|----|----|
|       | Nicolas Tagliafico   | LD | 102 | 2 | 5  | 2  | 0  |
|       | Nicolas Otamendi     | CD | 102 |   | 3  | 1: | 0  |
|       | Lionel Messi         | RM | 102 | 0 | 8  | 3  | 0  |
|       | G. Montiel           | RD | 88  | 1 | 6  | 2  | 0  |
|       | N. González          | LM | 83  | 0 | 5  | 0  | 1  |
|       | L. Paredes           | DM | 70  | 3 | 0  | 0  | 0  |
|       | Giovani Lo Celso     | СМ | 70  | 0 | 2  | 1  | 0  |
|       | E. Palacios          | DM | 32  | 0 | 1  | 0  | 0  |
|       | Angel Di Maria       | RM | 32  | 1 | 6  | 1  | 0  |
|       | S. Agüero            | F  | 19  | 0 | 2  |    | 1  |
|       | J. Correa            | LM | 19  | 0 | 0  | 0  | 0  |
|       | Nahuel Molina Luce   | RD | 14  | 0 | 0  | 0  | 0  |
| Chile | Mauricio Anibal Isla | RD | 102 | 1 | 3  | 1  | 0  |
|       | G. Maripán           | CD | 102 | 1 | 6  | 4  | 0  |
|       | E. Pulgar            | DM | 102 | 1 | 3  | 0  | 2  |
|       | E. Mena              | LD | 102 | 2 | 8  | 3  | 0  |
|       | C. Aranguiz          | CM | 102 | 3 | 8  | 0  | 0  |
|       | J. Meneses           | LM | 95  | 1 | 10 | 3  | 2  |
|       | Gary Aleksis Medel   | CD | 86  | 0 | 1  | 0  | 0  |
|       | A. Vidal             | CM | 86  |   | 7  | 2  | .1 |
|       | Eduardo Vargas       | F  | 79  | 2 | 3  | 0  | -1 |
|       | C. Palacios          | RM | 79  | 2 | 2  | 0  | 0  |
|       | C. Pinares           | RM | 23  | 0 | 1  | 0  | 0  |
|       | B. Brereton          | F  | 23  | 0 | 6  | 1  | 1  |
|       | T. Alarcán           | DM | 15  | 2 | 0  | 0  | 0  |
|       | E. Roco              | CD | 15  | 0 | 1  | 1  | 0  |
|       | P. Galdames          | RM | 7   | 0 | 0  | 0  | 0  |

|                        | Argentina | Chile |
|------------------------|-----------|-------|
| Fouls                  | 14        | 19    |
| Lost balls             | 54        | 63    |
| Lost balls in own half | 11        | 16    |
| Offsides               | 2         | 7     |
| Yellow cards           | 2         | 3     |