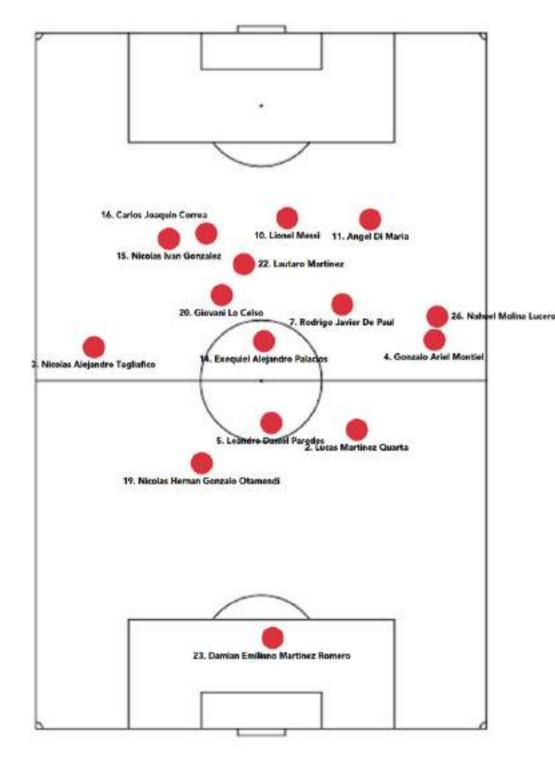

#### Average positions

#### Argentina's Average position

|                                           | Argentina | Chile |
|-------------------------------------------|-----------|-------|
| Ball possession, %                        | 48%       | 52%   |
| Goals                                     | 1         | 1     |
| xG (Expected goals)                       | 2.30      | 1.58  |
| Shots                                     | 15        | 5     |
| Shots on target                           | 4         | 4     |
| Shots on target, %                        | 27%       | 80%   |
| Yellow cards                              | 2         | 3     |
| Opponent's passes<br>per defensive action | 8         | 5     |