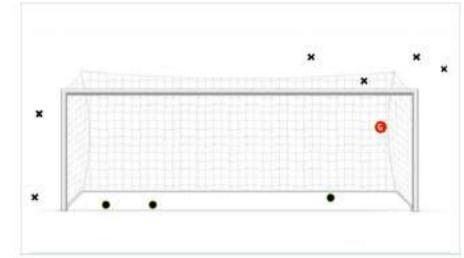

|
|  | Close range shots           | 2                    | 7                |
|  | Close range shots on target | 2                    | 0                |
|  | %Of Close range shots saved | 50.0%                |                  |
|  | Mid range shots             | 3                    | 6                |
|  | Mid range shots on target   | 2                    | 2                |
|  | Mid range shots saved, %    | 100.0%               | 100.0%           |
|  | Long range shots            | 0                    | 2                |
|  | Long range shots on target  | 0                    | 2                |
|  | % Of Long Range Shots Saved | 0%                   | 100%             |
|  |                             |                      |                  |

#### Shots against Chile



ONES:











# Subscribe & & follow

totalfootballanalysis.com

@totalanalysis