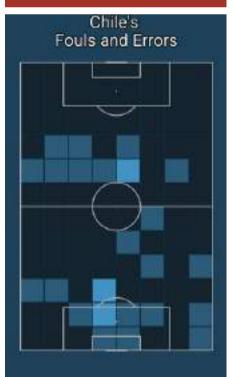

#### Fouls & Errors

|       | R. de Paul           | CM | 102 | 1 | 4  | 0  | 0  |
|-------|----------------------|----|-----|---|----|----|----|
|       | Nicolas Tagliafico   | LD | 102 | 2 | 5  | 2  | 0  |
|       | Nicolas Otamendi     | CD | 102 |   | 3  | 1: | 0  |
|       | Lionel Messi         | RM | 102 | 0 | 8  | 3  | 0  |
|       | G. Montiel           | RD | 88  | 1 | 6  | 2  | 0  |
|       | N. González          | LM | 83  | 0 | 5  | 0  | 1  |
|       | L. Paredes           | DM | 70  | 3 | 0  | 0  | 0  |
|       | Giovani Lo Celso     | СМ | 70  | 0 | 2  | 1  | 0  |
|       | E. Palacios          | DM | 32  | 0 | 1  | 0  | 0  |
|       | Angel Di Maria       | RM | 32  | 1 | 6  | 1  | 0  |
|       | S. Agüero            | F  | 19  | 0 | 2  |    | 1  |
|       | J. Correa            | LM | 19  | 0 | 0  | 0  | 0  |
|       | Nahuel Molina Luce   | RD | 14  | 0 | 0  | 0  | 0  |
| Chile | Mauricio Anibal Isla | RD | 102 | 1 | 3  | 1  | 0  |
|       | G. Maripán           | CD | 102 | 1 | 6  | 4  | 0  |
|       | E. Pulgar            | DM | 102 | 1 | 3  | 0  | 2  |
|       | E. Mena              | LD | 102 | 2 | 8  | 3  | 0  |
|       | C. Aranguiz          | CM | 102 | 3 | 8  | 0  | 0  |
|       | J. Meneses           | LM | 95  | 1 | 10 | 3  | 2  |
|       | Gary Aleksis Medel   | CD | 86  | 0 | 1  | 0  | 0  |
|       | A. Vidal             | CM | 86  |   | 7  | 2  | .1 |
|       | Eduardo Vargas       | F  | 79  | 2 | 3  | 0  | -1 |
|       | C. Palacios          | RM | 79  | 2 | 2  | 0  | 0  |
|       | C. Pinares           | RM | 23  | 0 | 1  | 0  | 0  |
|       | B. Brereton          | F  | 23  | 0 | 6  | 1  | 1  |
|       | T. Alarcán           | DM | 15  | 2 | 0  | 0  | 0  |
|       | E. Roco              | CD | 15  | 0 | 1  | 1  | 0  |
|       | P. Galdames          | RM | 7   | 0 | 0  | 0  | 0  |

|                        | Argentina | Chile |
|------------------------|-----------|-------|
| Fouls                  | 14        | 19    |
| Lost balls             | 54        | 63    |
| Lost balls in own half | 11        | 16    |
| Offsides               | 2         | 7     |
| Yellow cards           | 2         | 3     |