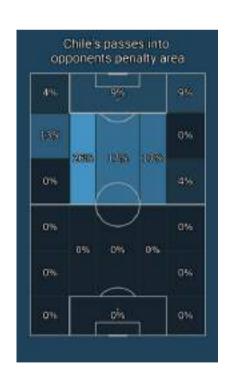

| 0     | 0                   | 0     | 0               | 0%                 | 0       | 0                | 0               | 0                  |
|          | T. Alarcón              | DM | 15             | 0     | 0                   | 0     | 0               | 0%                 | 0       | 0                | 0               | 0                  |
|          | E. Roco                 | CD | 15             | 0     | 0                   | 0     | 0               | 0%                 | 0       | 0                | 0               | 0                  |
|          | P. Galdames             | RM | 7              | 0     | 0                   | 0     | 0               | 0%                 | 0       | 0                | 0               | 0                  |







#### Pass flow









|                                                    | Argentina | Chile      |
|----------------------------------------------------|-----------|------------|
| % Of Efficiency For<br>Counterattacks              | 38%       | 8%         |
| % Of Efficiency For<br>Positional Attacks          | 14%       | 4%         |
| % Of Efficiency For Set-Piece<br>Attacks           | 33%       | 14%        |
| Efficiency for attacks through the central zone, % | 21%       | 5%         |
| Efficiency for attacks through the left flank, %   | 18%       | <b>7</b> % |
| Efficiency for attacks through the right flank, %  | 14%       | 0%         |
| Attacks - center                                   | 19        | 19         |
| Attacks - right side                               | 22        | 13