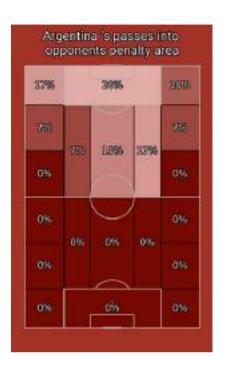

| 0     | 0                   | 0     | 0               | 0%                 | 0       | 0                | 0               | 0                  |
|          | T. Alarcón              | DM | 15             | 0     | 0                   | 0     | 0               | 0%                 | 0       | 0                | 0               | 0                  |
|          | E. Roco                 | CD | 15             | 0     | 0                   | 0     | 0               | 0%                 | 0       | 0                | 0               | 0                  |
|          | P. Galdames             | RM | 7              | 0     | 0                   | 0     | 0               | 0%                 | 0       | 0                | 0               | 0                  |







#### Pass flow









|                                                    | Argentina | Chile      |
|----------------------------------------------------|-----------|------------|
| % Of Efficiency For<br>Counterattacks              | 38%       | 8%         |
| % Of Efficiency For<br>Positional Attacks          | 14%       | 4%         |
| % Of Efficiency For Set-Piece<br>Attacks           | 33%       | 14%        |
| Efficiency for attacks through the central zone, % | 21%       | 5%         |
| Efficiency for attacks through the left flank, %   | 18%       | <b>7</b> % |
| Efficiency for attacks through the right flank, %  | 14%       | 0%         |
| Attacks - center                                   | 19        | 19         |
| Attacks - right side                               | 22        | 13