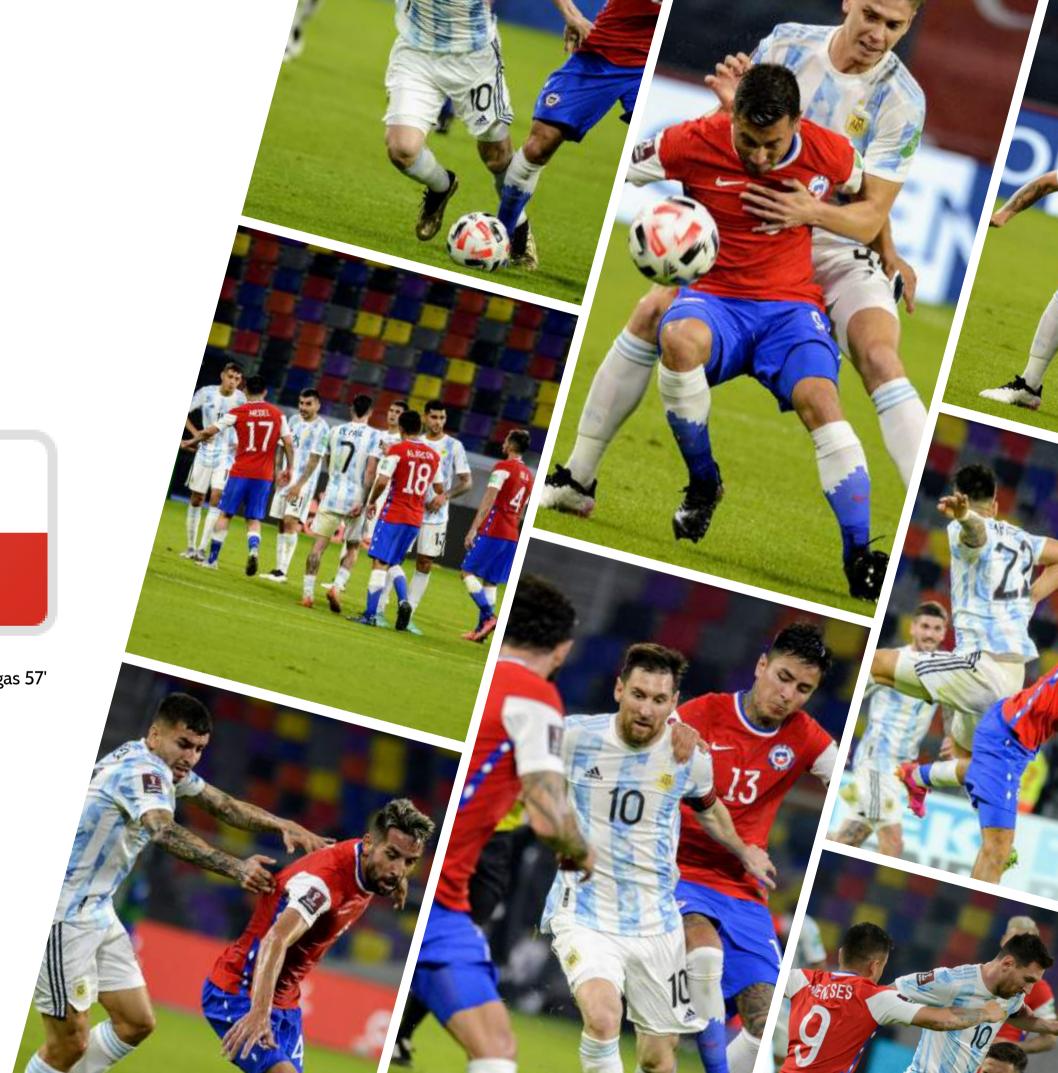

#### Average positions

#### Argentina's Average position

|                                           | Argentina | Chile |
|-------------------------------------------|-----------|-------|
| Ball possession, %                        | 48%       | 52%   |
| Goals                                     | 1         | 1     |
| xG (Expected goals)                       | 2.30      | 1.58  |
| Shots                                     | 15        | 5     |
| Shots on target                           | 4         | 4     |
| Shots on target, %                        | 27%       | 80%   |
| Yellow cards                              | 2         | 3     |
| Opponent's passes<br>per defensive action | 8         | 5     |

#### Chile's Average position