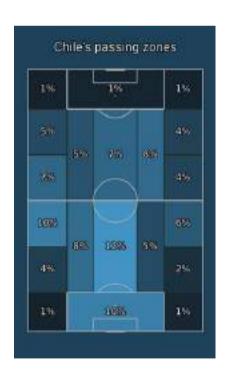

| 0     | 0                   | 0     | 0               | 0%                 | 0       | 0                | 0               | 0                  |
|          | T. Alarcón              | DM | 15             | 0     | 0                   | 0     | 0               | 0%                 | 0       | 0                | 0               | 0                  |
|          | E. Roco                 | CD | 15             | 0     | 0                   | 0     | 0               | 0%                 | 0       | 0                | 0               | 0                  |
|          | P. Galdames             | RM | 7              | 0     | 0                   | 0     | 0               | 0%                 | 0       | 0                | 0               | 0                  |







#### Pass flow









|                                                    | Argentina | Chile      |
|----------------------------------------------------|-----------|------------|
| % Of Efficiency For<br>Counterattacks              | 38%       | 8%         |
| % Of Efficiency For<br>Positional Attacks          | 14%       | 4%         |
| % Of Efficiency For Set-Piece<br>Attacks           | 33%       | 14%        |
| Efficiency for attacks through the central zone, % | 21%       | 5%         |
| Efficiency for attacks through the left flank, %   | 18%       | <b>7</b> % |
| Efficiency for attacks through the right flank, %  | 14%       | 0%         |
| Attacks - center                                   | 19        | 19         |
| Attacks - right side                               | 22        | 13