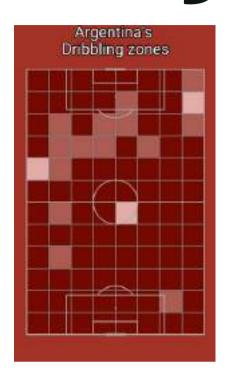

## Progression

|                                             | Argentina | Chile |
|---------------------------------------------|-----------|-------|
| Passes                                      | 394       | 427   |
| Accurate passes                             | 325       | 356   |
| Accurate passes, %                          | 82%       | 83%   |
| Ball possession, %                          | 48%       | 52%   |
| Entrances on opponent's half                | 59        | 53    |
| Entrances on final third of opponent's half | 46        | 27    |
| Entrances to the opponent's<br>box          | 20        | 8     |
| Crosses                                     | 12        | 7     |
| Crosses accurate                            | 2         | 1     |
| Accurate crosses, %                         | 17.0%     | 14.0% |
| Corner attacks                              | 7         | 1     |
| Dribbles                                    | 20        | 8     |
| Dribbles successful                         | 12        | 5     |
| Successful dribbles, %                      | 60.0%     | 63.0% |
| Key passes accurate                         | 5         | 2     |