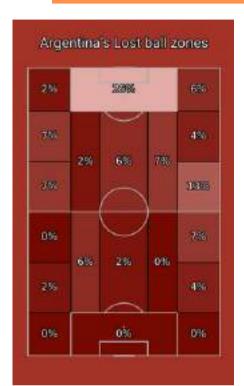

|                        | Argentina | Chile |
|------------------------|-----------|-------|
| Fouls                  | 14        | 19    |
| Lost balls             | 54        | 63    |
| Lost balls in own half | 11        | 16    |
| Offsides               | 2         | 7     |
| Yellow cards           | 2         | 3     |