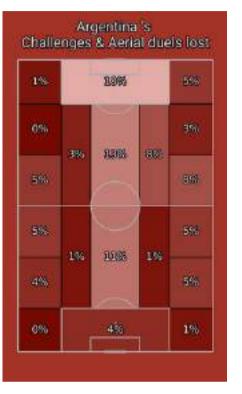

#### Defensive actions

|                                           | Argentina | Chile |
|-------------------------------------------|-----------|-------|
| Opponent's xG                             | 1.58      | 2.3   |
| Opponent's xG per shot                    | 0.32      | 0.15  |
| Air challenges                            | 42        | 42    |
| Air challenges won                        | 19        | 23    |
| Air challenges won, %                     | 45.0%     | 55.0% |
| Challenges in defence won,<br>%           | 60.0%     | 58.0% |
| Ball recoveries in opponent's<br>half     | 7         | 12    |
| Defensive challenges                      | 62        | 53    |
| Defensive challenges won                  | 37        | 31    |
| Pressing efficiency, %                    | 48        | 40    |
| High pressing                             | 12        | 8     |
| High pressing successful                  | 5         | 4     |
| High pressing, %                          | 42.0%     | 50.0% |
| Low pressing                              | 9         | 7     |
| Low pressing successful                   | 5         | 2     |
| Low pressing, %                           | 56.0%     | 29.0% |
| Opponent's passes per<br>defensive action | 8         | 5     |
| Blocked shots                             | 5         | 0     |

### Stats

|           |                         |    | Minutes played | Air challenges | Air challenges<br>won, % | Ball recoveries | Ball recoveries in<br>opponent's half | Ball interceptions | Defensive<br>challenges | Challenges in defence won, % | Tackles | Tackles won, % | Blocked shots | Yellow cards |
|-----------|-------------------------|----|----------------|----------------|--------------------------|-----------------|---------------------------------------|--------------------|-------------------------|------------------------------|---------|----------------|---------------|--------------|
| Argentina | L. Martinez             | CD | 102            | 10             | 50.0%                    | 4               | 0                                     | 1                  | 11                      | 63.6%                        | 2       | 100.0%         | 0             | 1            |
|           |                         | F  | 83             | 2              | 0.0%                     | 2               | 1                                     | 2                  | 2                       | 0.0%                         | 1       | 0.0%           | 1             | 1            |
|           | R. de Paul              | СМ | 102            | 1              | 0.0%                     | 4               | 0                                     | 4                  | 2                       | 50.0%                        | 2       | 50.0%          | 0             | 0            |
|           | Nicolas Tagliafico      | LD | 102            | 3              | 33.3%                    | 5               | 0                                     | 1                  | 7                       | 42.9%                        | 1       | 100.0%         | 0             | 0            |
|           | Nicolas Otamendi        | CD | 102            | 9              | 66.7%                    | 4               | 0                                     | 4                  | 14                      | 85.7%                        | 2       | 100.0%         | 0             | 0            |
|           | Lionel Messi            | RM | 102            | 2              | 0.0%                     | 3               | 3                                     | 0                  | 6                       | 33.3%                        | 3       | 33.3%          | 2             | 0            |
|           | G. Montiel              | RD | 88             | 0              | 0.0%                     | 5               | 0                                     | 4                  | 4                       | 75.0%                        | 1       | 100.0%         | 0             | 0            |
|           | N. González             | LM | 83             | 6              | 83.3%                    | 2               | 0                                     | 2                  | 3                       | 100.0%                       | 0       | 0.0%           | 1             | 0            |
|           | L. Paredes              | DM | 70             | 0              | 0.0%                     | 0               | 0                                     | 1                  | 2                       | 50.0%                        | .1      | 100.0%         | 0             | 0            |
|           | Giovani Lo Celso        | CM | 70             | 2              | 0.0%                     | 0               | 0                                     | 0                  | 4                       | 50.0%                        | 1       | 100.0%         | 0             | 0            |
|           | E. Palacios             | DM | 32             | 1              | 0.0%                     | 0               | 0                                     | 1                  | 1                       | 0.0%                         | 0       | 0.0%           | 0             | 0            |
|           | Angel Di Maria          | RM | 32             | 1              | 0.0%                     | 2               | 2                                     | 1                  | 1                       | 100.0%                       | 1       | 100.0%         | 1             | 0            |
|           | S. Agüero               | F  | 19             | 1              | 0.0%                     | 0               | 0                                     | 0                  | 0                       | 0.0%                         | 0       | 0.0%           | 0             | 0            |
|           | J. Correa               | LM | 19             | 1              | 0.0%                     | 1               | 0                                     | 0                  | 1                       | 0.0%                         | 1       | 0.0%           | 0             | 0            |
|           | Nahuel Molina<br>Lucero | RD | 14             | 3              | 66.7%                    | 1               | 1                                     | 0                  | 4                       | 50.0%                        | 0       | 0.0%           | 0             | 0            |
| Chile     | Mauricio Anibal Isla    | RD | 102            | 4              | 25.0%                    | 4               | 1                                     | 2                  | 3                       | 66.7%                        | :1:     | 100.0%         | 0             | 1            |
|           | G. Maripán              | CD | 102            | 4              | 75.0%                    | 12              | 2                                     | 8                  | 7                       | 57.1%                        | 0       | 0.0%           | 0             | 0            |
|           | E. Pulgar               | DM | 102            | 2              | 100.0%                   | 2               | 1                                     | 5                  | 4                       | 75.0%                        | 2       | 100.0%         | 0             | 1            |
|           | E. Mena                 | LD | 102            | 1              | 100.0%                   | 4               | 3                                     | 1                  | 8                       | 87.5%                        | 2       | 100.0%         | 0             | 0            |
|           | C. Aránguiz             | СМ | 102            | 2              | 50.0%                    | 6               | 2                                     | 4                  | 6                       | 33.3%                        | 5       | 20.0%          | 0             | 0            |
|           | J. Meneses              | LM | 95             | 5              | 0.0%                     | 0               | 0                                     | 1                  | 0                       | 0.0%                         | 0       | 0.0%           | 0             | 0            |
|           | Gary Aleksis Medel      | CD | 86             | 3              | 66.7%                    | 5               | 1                                     | 4                  | 3                       | 100.0%                       | 0       | 0.0%           | 0             | 0            |
|           | A. Vidal                | см | 86             | 8              | 50.0%                    | 2               | 1                                     | 1                  | 7                       | 28.6%                        | 4       | 25.0%          | 0             | 1            |
|           | Eduardo Vargas          | F  | 79             | 3              | 66.7%                    | 0               | 0                                     | 0                  | 1                       | 0.0%                         | 1       | 0.0%           | 0             | 0            |
|           | C. Palacios             | RM | 79             | 1              | 0.0%                     | 0               | 0                                     | 0                  | 4                       | 50.0%                        | 3       | 66.7%          | 0             | 0            |
|           | C. Pinares              | RM | 23             | 0              | 0.0%                     | 0               | 0                                     | 1                  | 2                       | 50.0%                        | 1       | 0.0%           | 0             | 0            |
|           | B. Brereton             | F  | 23             | 5              | 60.0%                    | 3               | 0                                     | 3                  | 3                       | 66.7%                        | 1       | 0.0%           | 0             | 0            |
|           | T. Alarcón              | DM | 15             | 2              | 100.0%                   | 0               | 0                                     | 0                  | 3                       | 33.3%                        | 2       | 50.0%          | 0             | 0            |
|           | E. Roco                 | CD | 15             | 1              | 100.0%                   | 0               | 0                                     | 3                  | 1                       | 100.0%                       | 0       | 0.0%           | 0             | 0            |
|           | P. Galdames             | RM | 7              | 1              | 100.0%                   | 1               | 1                                     | 0                  | 1                       | 100.0%                       | 0       | 0.0%           | 0             | 0            |