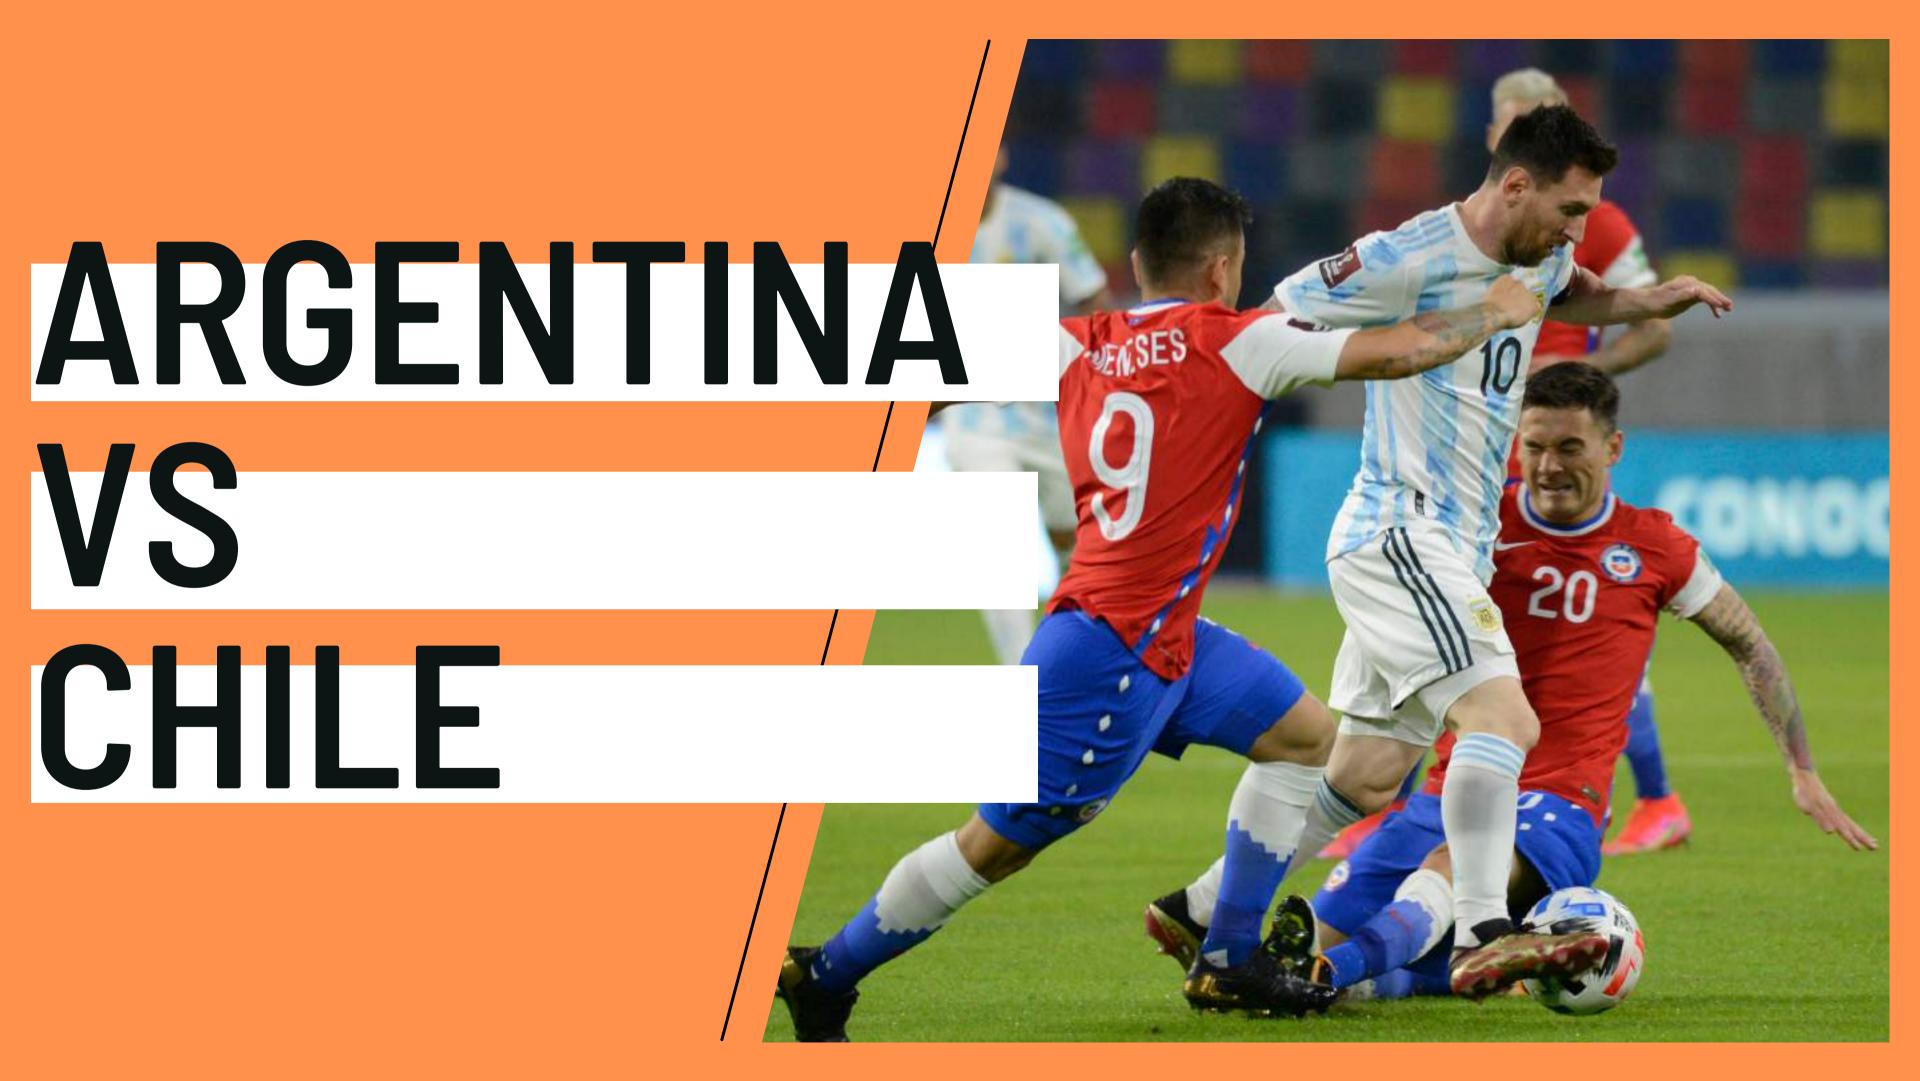

#### Copa America - Mon 14 Jun

Group stage - Group B - Matchday 1 of 5

Lionel Messi 33'

Eduardo Vargas 57'

#### argentina 1 - 1 Chile