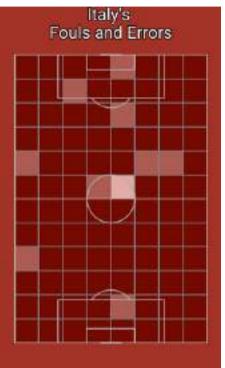

#### Fouls & Errors

|             |                     |    | played | Fouls | Lost balls | own half | Offsides |
|-------------|---------------------|----|--------|-------|------------|----------|----------|
| Italy       | Leonardo Spinazzola | LD | 95     | 1     | 6          | 2        | 0        |
|             | Leonardo Bonucci    | CD | 95     | 0     | 4          | -1       | 0        |
|             | Jorginho            | DM | 95     | 1     | 1          | 0        | ٥        |
|             | Giovanni Di Lorenzo | RD | 95     | 0     | 1          | 0        | 0        |
|             | Ciro Immobile       | F: | 95     | 10    | 16         | 1        | 3        |
|             | Nicolo Barella      | CM | 88     | 10    | .0         | 3        | 0        |
|             | Manuel Locatelli    | CM | 88     | 1     | 6          | 0        | 0        |
|             | Lorenzo Insigne     | LM | 71     | 0     | 5          | 1        | 0        |
|             | Francesco Acerbi    | CD | 71     | 0     | 3          | 1        | 0        |
|             | Domenico Berardi    | RM | 71     | 3     | 4          | 1        | 0        |
|             | Rafael Toloi        | CD | 24     | 0     | 1          | 1        | 0        |
|             | Giorgia Chiellini   | CD | 24     | 1     | 1          | 0        | 0        |
|             | Federico Chiesa     | LM | 24     | 1     | 2          | 0        | 0        |
|             | Matteo Pessina      | CM | 7      | 0     | 1          | 0        | 0        |
|             | Bryan Cristante     | CM | 7      | 0     | 2          | 1        | 0        |
| Switzerland | R. Rodriguez        | LM | 95     | 1     | 8          | 2        | 0        |
|             | Nico Elvedi         | CD | 95     | 1     | 4          | 2        | 0        |
|             | M. Akanji           | CD | 95     | 0     | 2          | 1        | 0        |
|             | Granit Xhaka        | DM | 95     | 10    | 5          | 0        | 0        |
|             | Breel-Donald Embol  | F  | 95     | 2     | 8          | 0        | 0        |
|             | Remo Marco Freuler  | DM | 85     | 0     | 2          | 0        | 0        |
|             | Xherdan Shaqiri     | CM | 77     | 2     | 6          | 2        | 1        |
|             | Melingo Kevin Mba   | RM | 59     | 0     | 9          | 2        | .0       |
|             | Fabian Lukas Schar  | CD | 59     | 1     | 3          | 1        | 0        |
|             | Mario Gavranovic    | F  | 48     | 1     | 6          | 1        | 1        |
|             | Haris Seferovic     | F  | 47     | 2     | 5          | 2        | 0        |
|             | Steven Zuber        | LM | 36     | 1     | 6          | 1        | 1        |
|             | S. Widmer           | RM | 36     | 0     | 4          | 40       | 0        |
|             | R. Vargas           | CM | 18     | 0     | 3          | 0        | 1        |
|             | Djibril Sow         | DM | 9      | 0     | 1          | 0        | 0        |

|                        | Italy | Switzerland |
|------------------------|-------|-------------|
| Fouls                  | 10    | 12          |
| Lost balls             | 65    | 73          |
| Lost balls in own half | 15    | 16          |
| Offsides               | 3     | 4           |
| Yellow cards           | 0     | 2           |
|                        |       |             |