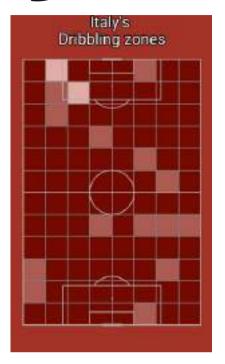

#### Progression

|                                             | Italy | Switzerland |
|---------------------------------------------|-------|-------------|
| Passes                                      | 544   | 561         |
| Accurate passes                             | 489   | 483         |
| Accurate passes, %                          | 90%   | 86%         |
| Ball possession, %                          | 50%   | 53%         |
| Entrances on opponent's half                | 53    | 54          |
| Entrances on final third of opponent's half | 35    | 31          |
| Entrances to the opponent's box             | 19    | 11          |
| Crosses                                     | 4     | 10          |
| Crosses accurate                            | 1     | 1           |
| Accurate crosses, %                         | 25.0% | 10.0%       |
| Corner attacks                              | 3     | 2           |
| Dribbles                                    | 18    | 19          |
| Dribbles successful                         | 9     | 10          |
| Successful dribbles, %                      | 50.0% | 53.0%       |
| Key passes accurate                         | 8     | 1           |