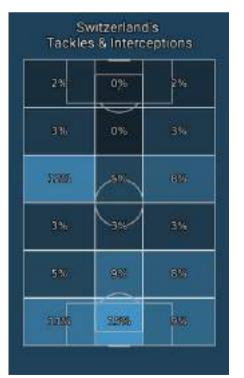

#### Defensive actions

| G98  | 099   | 1%   |
|------|-------|------|
| 25%  | 286   | 298  |
| 3696 | 286   | 564  |
| 788  | 658   | 798  |
| 296  | 205   | 2096 |
| 798  | 21296 | 798  |

|                                           | Italy | Switzerland |
|-------------------------------------------|-------|-------------|
| Opponent's xG                             | 0.31  | 1.65        |
| Opponent's xG per shot                    | 0.05  | 0.13        |
| Air challenges                            | 27    | 27          |
| Air challenges won                        | 10    | 17          |
| Air challenges won, %                     | 37.0% | 63.0%       |
| Challenges in defence won,<br>%           | 54.0% | 67.0%       |
| Ball recoveries in opponent's<br>half     | 13    | 13          |
| Defensive challenges                      | 61    | 70          |
| Defensive challenges won                  | 33    | 47          |
| Pressing efficiency, %                    | 44    | 45          |
| High pressing                             | 7     | 12          |
| High pressing successful                  | 5     | 7           |
| High pressing, %                          | 71.0% | 58.0%       |
| Low pressing                              | 11    | 8           |
| Low pressing successful                   | 3     | 2           |
| Low pressing, %                           | 27.0% | 25.0%       |
| Opponent's passes per<br>defensive action | 8     | 8           |
| Blocked shots                             | 3     | 1           |