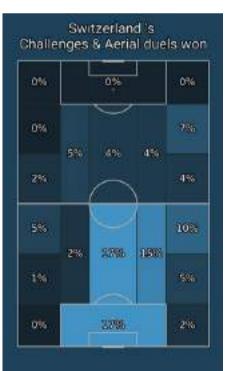

#### Defensive actions

| G98  | 099   | 1%   |
|------|-------|------|
| 25%  | 286   | 298  |
| 3696 | 286   | 564  |
| 788  | 658   | 798  |
| 296  | 205   | 2096 |
| 798  | 21296 | 798  |

|                                           | Italy | Switzerland |
|-------------------------------------------|-------|-------------|
| Opponent's xG                             | 0.31  | 1.65        |
| Opponent's xG per shot                    | 0.05  | 0.13        |
| Air challenges                            | 27    | 27          |
| Air challenges won                        | 10    | 17          |
| Air challenges won, %                     | 37.0% | 63.0%       |
| Challenges in defence won,<br>%           | 54.0% | 67.0%       |
| Ball recoveries in opponent's<br>half     | 13    | 13          |
| Defensive challenges                      | 61    | 70          |
| Defensive challenges won                  | 33    | 47          |
| Pressing efficiency, %                    | 44    | 45          |
| High pressing                             | 7     | 12          |
| High pressing successful                  | 5     | 7           |
| High pressing, %                          | 71.0% | 58.0%       |
| Low pressing                              | 11    | 8           |
| Low pressing successful                   | 3     | 2           |
| Low pressing, %                           | 27.0% | 25.0%       |
| Opponent's passes per<br>defensive action | 8     | 8           |
| Blocked shots                             | 3     | 1           |