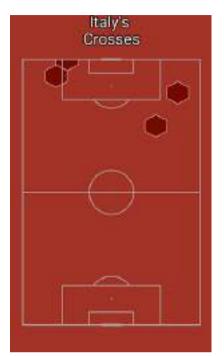

#### Progression

|                                             | Italy | Switzerland |
|---------------------------------------------|-------|-------------|
| Passes                                      | 544   | 561         |
| Accurate passes                             | 489   | 483         |
| Accurate passes, %                          | 90%   | 86%         |
| Ball possession, %                          | 50%   | 53%         |
| Entrances on opponent's half                | 53    | 54          |
| Entrances on final third of opponent's half | 35    | 31          |
| Entrances to the opponent's box             | 19    | 11          |
| Crosses                                     | 4     | 10          |
| Crosses accurate                            | 1     | 1           |
| Accurate crosses, %                         | 25.0% | 10.0%       |
| Corner attacks                              | 3     | 2           |
| Dribbles                                    | 18    | 19          |
| Dribbles successful                         | 9     | 10          |
| Successful dribbles, %                      | 50.0% | 53.0%       |
| Key passes accurate                         | 8     | 1           |