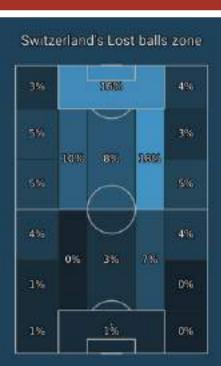

#### Fouls & Errors

|             |                     |    | played | Fouls | Lost balls | own half | Offsides |
|-------------|---------------------|----|--------|-------|------------|----------|----------|
| Italy       | Leonardo Spinazzola | LD | 95     | 1     | 6          | 2        | 0        |
|             | Leonardo Bonucci    | CD | 95     | 0     | 4          | -1       | 0        |
|             | Jorginho            | DM | 95     | 1     | 1          | 0        | ٥        |
|             | Giovanni Di Lorenzo | RD | 95     | 0     | 1          | 0        | 0        |
|             | Ciro Immobile       | F: | 95     | 10    | 16         | 1        | 3        |
|             | Nicolo Barella      | CM | 88     | 10    | .0         | 3        | 0        |
|             | Manuel Locatelli    | CM | 88     | 1     | 6          | 0        | 0        |
|             | Lorenzo Insigne     | LM | 71     | 0     | 5          | 1        | 0        |
|             | Francesco Acerbi    | CD | 71     | 0     | 3          | 1        | 0        |
|             | Domenico Berardi    | RM | 71     | 3     | 4          | 1        | 0        |
|             | Rafael Toloi        | CD | 24     | 0     | 1          | 1        | 0        |
|             | Giorgia Chiellini   | CD | 24     | 1     | 1          | 0        | 0        |
|             | Federico Chiesa     | LM | 24     | 1     | 2          | 0        | 0        |
|             | Matteo Pessina      | CM | 7      | 0     | 1          | 0        | 0        |
|             | Bryan Cristante     | CM | 7      | 0     | 2          | 1        | 0        |
| Switzerland | R. Rodriguez        | LM | 95     | 1     | 8          | 2        | 0        |
|             | Nico Elvedi         | CD | 95     | 1     | 4          | 2        | 0        |
|             | M. Akanji           | CD | 95     | 0     | 2          | 1        | 0        |
|             | Granit Xhaka        | DM | 95     | 10    | 5          | 0        | 0        |
|             | Breel-Donald Embol  | F  | 95     | 2     | 8          | 0        | 0        |
|             | Remo Marco Freuler  | DM | 85     | 0     | 2          | 0        | 0        |
|             | Xherdan Shaqiri     | CM | 77     | 2     | 6          | 2        | 1        |
|             | Melingo Kevin Mba   | RM | 59     | 0     | 9          | 2        | .0       |
|             | Fabian Lukas Schar  | CD | 59     | 1     | 3          | 1        | 0        |
|             | Mario Gavranovic    | F  | 48     | 1     | 6          | 1        | 1        |
|             | Haris Seferovic     | F  | 47     | 2     | 5          | 2        | 0        |
|             | Steven Zuber        | LM | 36     | 1     | 6          | 1        | 1        |
|             | S. Widmer           | RM | 36     | 0     | 4          | 40       | 0        |
|             | R. Vargas           | CM | 18     | 0     | 3          | 0        | 1        |
|             | Djibril Sow         | DM | 9      | 0     | 1          | 0        | 0        |

|                        | Italy | Switzerland |
|------------------------|-------|-------------|
| Fouls                  | 10    | 12          |
| Lost balls             | 65    | 73          |
| Lost balls in own half | 15    | 16          |
| Offsides               | 3     | 4           |
| Yellow cards           | 0     | 2           |
|                        |       |             |