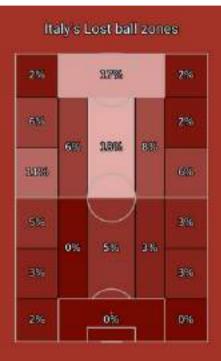

#### Fouls & Errors

|             |                     |    | played | Fouls | Lost balls | own half | Offsides |
|-------------|---------------------|----|--------|-------|------------|----------|----------|
| Italy       | Leonardo Spinazzola | LD | 95     | 1     | 6          | 2        | 0        |
|             | Leonardo Bonucci    | CD | 95     | 0     | 4          | -1       | 0        |
|             | Jorginho            | DM | 95     | 1     | 1          | 0        | ٥        |
|             | Giovanni Di Lorenzo | RD | 95     | 0     | 1          | 0        | 0        |
|             | Ciro Immobile       | F: | 95     | 10    | 16         | 1        | 3        |
|             | Nicolo Barella      | CM | 88     | 10    | .0         | 3        | 0        |
|             | Manuel Locatelli    | CM | 88     | 1     | 6          | 0        | 0        |
|             | Lorenzo Insigne     | LM | 71     | 0     | 5          | 1        | 0        |
|             | Francesco Acerbi    | CD | 71     | 0     | 3          | 1        | 0        |
|             | Domenico Berardi    | RM | 71     | 3     | 4          | 1        | 0        |
|             | Rafael Toloi        | CD | 24     | 0     | 1          | 1        | 0        |
|             | Giorgia Chiellini   | CD | 24     | 1     | 1          | 0        | 0        |
|             | Federico Chiesa     | LM | 24     | 1     | 2          | 0        | 0        |
|             | Matteo Pessina      | CM | 7      | 0     | 1          | 0        | 0        |
|             | Bryan Cristante     | CM | 7      | 0     | 2          | 1        | 0        |
| Switzerland | R. Rodriguez        | LM | 95     | 1     | 8          | 2        | 0        |
|             | Nico Elvedi         | CD | 95     | 1     | 4          | 2        | 0        |
|             | M. Akanji           | CD | 95     | 0     | 2          | 1        | 0        |
|             | Granit Xhaka        | DM | 95     | 10    | 5          | 0        | 0        |
|             | Breel-Donald Embol  | F  | 95     | 2     | 8          | 0        | 0        |
|             | Remo Marco Freuler  | DM | 85     | 0     | 2          | 0        | 0        |
|             | Xherdan Shaqiri     | CM | 77     | 2     | 6          | 2        | 1        |
|             | Melingo Kevin Mba   | RM | 59     | 0     | 9          | 2        | .0       |
|             | Fabian Lukas Schar  | CD | 59     | 1     | 3          | 1        | 0        |
|             | Mario Gavranovic    | F  | 48     | 1     | 6          | 1        | 1        |
|             | Haris Seferovic     | F  | 47     | 2     | 5          | 2        | 0        |
|             | Steven Zuber        | LM | 36     | 1     | 6          | 1        | 1        |
|             | S. Widmer           | RM | 36     | 0     | 4          | 40       | 0        |
|             | R. Vargas           | CM | 18     | 0     | 3          | 0        | 1        |
|             | Djibril Sow         | DM | 9      | 0     | 1          | 0        | 0        |

|                        | Italy | Switzerland |
|------------------------|-------|-------------|
| Fouls                  | 10    | 12          |
| Lost balls             | 65    | 73          |
| Lost balls in own half | 15    | 16          |
| Offsides               | 3     | 4           |
| Yellow cards           | 0     | 2           |
|                        |       |             |