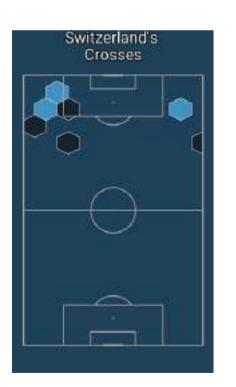

#### Progression

|                                             | Italy | Switzerland |
|---------------------------------------------|-------|-------------|
| Passes                                      | 544   | 561         |
| Accurate passes                             | 489   | 483         |
| Accurate passes, %                          | 90%   | 86%         |
| Ball possession, %                          | 50%   | 53%         |
| Entrances on opponent's half                | 53    | 54          |
| Entrances on final third of opponent's half | 35    | 31          |
| Entrances to the opponent's box             | 19    | 11          |
| Crosses                                     | 4     | 10          |
| Crosses accurate                            | 1     | 1           |
| Accurate crosses, %                         | 25.0% | 10.0%       |
| Corner attacks                              | 3     | 2           |
| Dribbles                                    | 18    | 19          |
| Dribbles successful                         | 9     | 10          |
| Successful dribbles, %                      | 50.0% | 53.0%       |
| Key passes accurate                         | 8     | 1           |