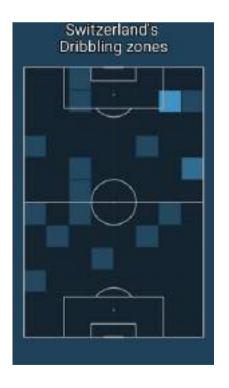

#### Progression

|                                             | Italy | Switzerland |
|---------------------------------------------|-------|-------------|
| Passes                                      | 544   | 561         |
| Accurate passes                             | 489   | 483         |
| Accurate passes, %                          | 90%   | 86%         |
| Ball possession, %                          | 50%   | 53%         |
| Entrances on opponent's half                | 53    | 54          |
| Entrances on final third of opponent's half | 35    | 31          |
| Entrances to the opponent's box             | 19    | 11          |
| Crosses                                     | 4     | 10          |
| Crosses accurate                            | 1     | 1           |
| Accurate crosses, %                         | 25.0% | 10.0%       |
| Corner attacks                              | 3     | 2           |
| Dribbles                                    | 18    | 19          |
| Dribbles successful                         | 9     | 10          |
| Successful dribbles, %                      | 50.0% | 53.0%       |
| Key passes accurate                         | 8     | 1           |