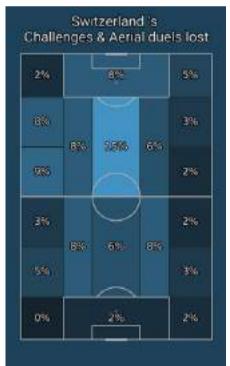

#### Defensive actions

| G98  | 099   | 1%   |
|------|-------|------|
| 25%  | 286   | 298  |
| 3696 | 286   | 564  |
| 788  | 658   | 798  |
| 296  | 205   | 2096 |
| 798  | 21296 | 798  |

|                                           | Italy | Switzerland |
|-------------------------------------------|-------|-------------|
| Opponent's xG                             | 0.31  | 1.65        |
| Opponent's xG per shot                    | 0.05  | 0.13        |
| Air challenges                            | 27    | 27          |
| Air challenges won                        | 10    | 17          |
| Air challenges won, %                     | 37.0% | 63.0%       |
| Challenges in defence won,<br>%           | 54.0% | 67.0%       |
| Ball recoveries in opponent's<br>half     | 13    | 13          |
| Defensive challenges                      | 61    | 70          |
| Defensive challenges won                  | 33    | 47          |
| Pressing efficiency, %                    | 44    | 45          |
| High pressing                             | 7     | 12          |
| High pressing successful                  | 5     | 7           |
| High pressing, %                          | 71.0% | 58.0%       |
| Low pressing                              | 11    | 8           |
| Low pressing successful                   | 3     | 2           |
| Low pressing, %                           | 27.0% | 25.0%       |
| Opponent's passes per<br>defensive action | 8     | 8           |
| Blocked shots                             | 3     | 1           |