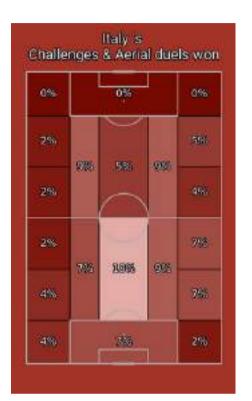

## Shots

|                             | Italy | Switzerland |
|-----------------------------|-------|-------------|
| Goals                       | 3     | 0           |
| xG (Expected<br>goals)      | 1.65  | 0.31        |
| xG per goal                 | 0.55  | 0.00        |
| Shots                       | 13    | 7           |
| Shots on target             | 4     | 2           |
| Shots wide                  | 6     | 4           |
| Blocked shots               | 3     | 1           |
| Shots on<br>target, %       | 31%   | 29%         |
| Dribbles                    | 18    | 19          |
| Dribbles<br>successful      | 9     | 10          |
| Attacking<br>challenges     | 70    | 61          |
| Attacking<br>challenges won | 23    | 28          |
| Chances                     | 13    | 1           |
| Chances<br>successful       | 3     | 0           |
| Chances, % of conversion    | 23.0% | 0.0%        |