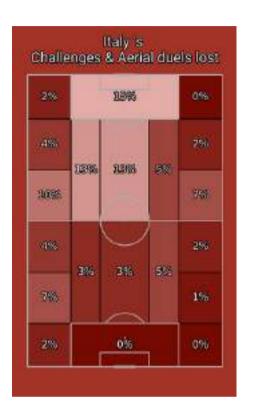

#### Defensive actions

| G98  | 099   | 1%   |
|------|-------|------|
| 25%  | 286   | 298  |
| 3696 | 286   | 564  |
| 788  | 658   | 798  |
| 296  | 205   | 2096 |
| 798  | 21296 | 798  |

|                                           | Italy | Switzerland |
|-------------------------------------------|-------|-------------|
| Opponent's xG                             | 0.31  | 1.65        |
| Opponent's xG per shot                    | 0.05  | 0.13        |
| Air challenges                            | 27    | 27          |
| Air challenges won                        | 10    | 17          |
| Air challenges won, %                     | 37.0% | 63.0%       |
| Challenges in defence won,<br>%           | 54.0% | 67.0%       |
| Ball recoveries in opponent's<br>half     | 13    | 13          |
| Defensive challenges                      | 61    | 70          |
| Defensive challenges won                  | 33    | 47          |
| Pressing efficiency, %                    | 44    | 45          |
| High pressing                             | 7     | 12          |
| High pressing successful                  | 5     | 7           |
| High pressing, %                          | 71.0% | 58.0%       |
| Low pressing                              | 11    | 8           |
| Low pressing successful                   | 3     | 2           |
| Low pressing, %                           | 27.0% | 25.0%       |
| Opponent's passes per<br>defensive action | 8     | 8           |
| Blocked shots                             | 3     | 1           |