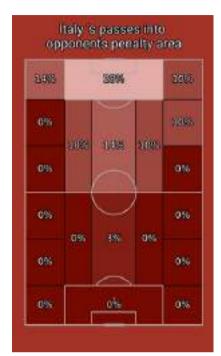

#### Progression

|                                             | Italy | Switzerland |
|---------------------------------------------|-------|-------------|
| Passes                                      | 544   | 561         |
| Accurate passes                             | 489   | 483         |
| Accurate passes, %                          | 90%   | 86%         |
| Ball possession, %                          | 50%   | 53%         |
| Entrances on opponent's half                | 53    | 54          |
| Entrances on final third of opponent's half | 35    | 31          |
| Entrances to the opponent's box             | 19    | 11          |
| Crosses                                     | 4     | 10          |
| Crosses accurate                            | 1     | 1           |
| Accurate crosses, %                         | 25.0% | 10.0%       |
| Corner attacks                              | 3     | 2           |
| Dribbles                                    | 18    | 19          |
| Dribbles successful                         | 9     | 10          |
| Successful dribbles, %                      | 50.0% | 53.0%       |
| Key passes accurate                         | 8     | 1           |