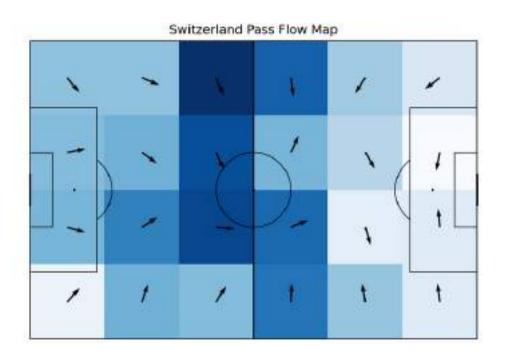

#### Pass flow

|                                                    | Italy | Switzerland |
|----------------------------------------------------|-------|-------------|
| % Of Efficiency For<br>Counterattacks              | 25%   | 22%         |
| % Of Efficiency For<br>Positional Attacks          | 15%   | 5%          |
| % Of Efficiency For Set-Piece<br>Attacks           | 0%    | 25%         |
| Efficiency for attacks through the central zone, % | 12%   | <b>6</b> %  |
| Efficiency for attacks through the left flank, %   | 14%   | 7%          |
| Efficiency for attacks through the right flank, %  | 28%   | 8%          |
| Attacks - center                                   | 33    | 18          |
| Attacks - right side                               | 18    | 24          |
| Left-side attacks                                  | 21    | 27          |
| Attacks with shots - center                        | 4     | 1           |
| Attacks with shots - left side                     | 3     | 2           |
| Attacks with shots - right side                    | 5     | 2           |
| Attacks with shots - Set pieces attacks            | 0     | 1           |
| Positional attacks                                 | 52    | 60          |
| Positional attacks with shots                      | 8     | 3           |
| Building-ups                                       | 36    | 34          |
| Building-ups without pressing                      | 16    | 16          |