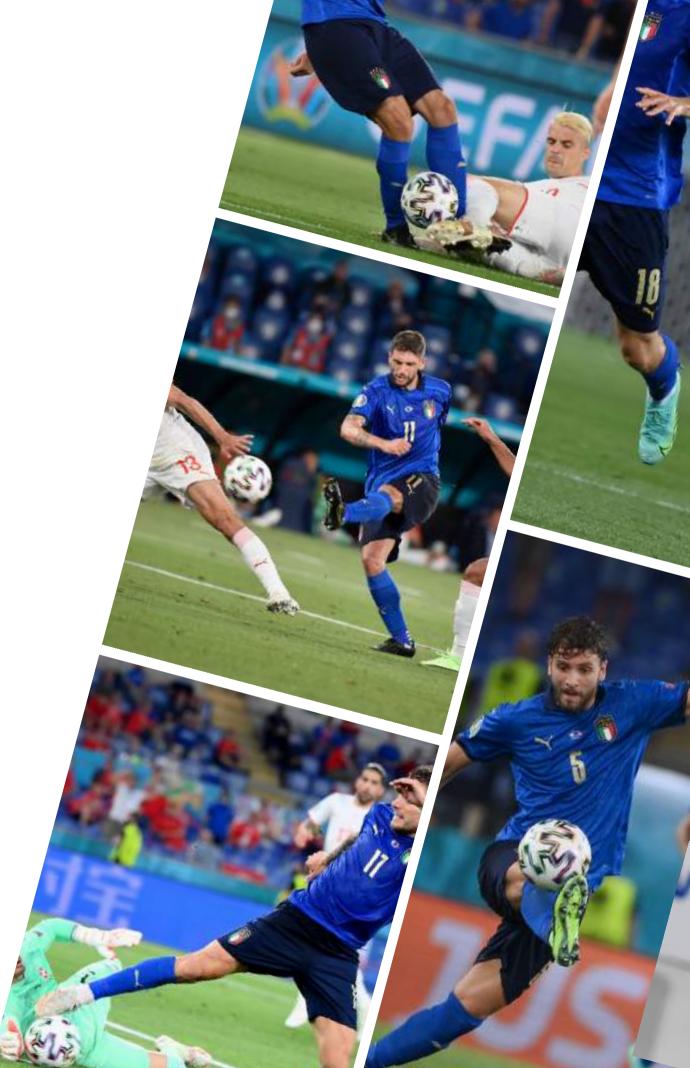

| 33    | 18          |
| Attacks - right side                               | 18    | 24          |
| Left-side attacks                                  | 21    | 27          |
| Attacks with shots - center                        | 4     | 1           |
| Attacks with shots - left side                     | 3     | 2           |
| Attacks with shots - right side                    | 5     | 2           |
| Attacks with shots - Set pieces attacks            | 0     | 1           |
| Positional attacks                                 | 52    | 60          |
| Positional attacks with shots                      | 8     | 3           |
| Building-ups                                       | 36    | 34          |
| Building-ups without pressing                      | 16    | 16          |



#### Progression













|                                             | Italy | Switzerland |
|---------------------------------------------|-------|-------------|
| Passes                                      | 544   | 561         |
| Accurate passes                             | 489   | 483         |
| Accurate passes, %                          | 90%   | 86%         |
| Ball possession, %                          | 50%   | 53%         |
| Entrances on opponent's half                | 53    | 54          |
| Entrances on final third of opponent's half | 35    | 31          |
| Entrances to the opponent's box             | 19    | 11          |
| Crosses                                     | 4     | 10          |
| Crosses accurate                            | 1     | 1