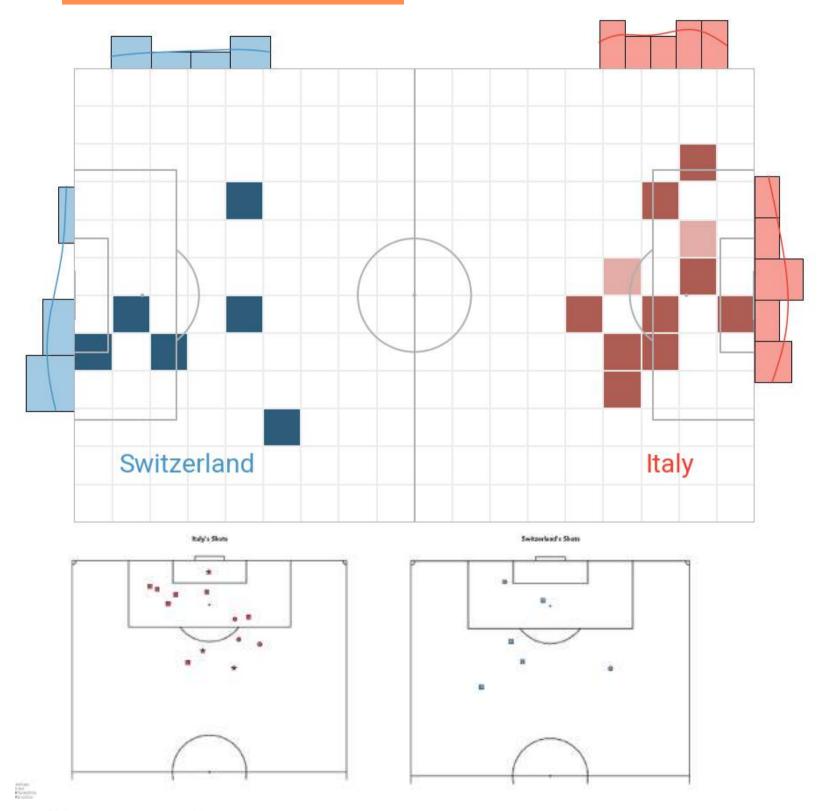

## Shots

|                             | Italy | Switzerland |
|-----------------------------|-------|-------------|
| Goals                       | 3     | 0           |
| xG (Expected<br>goals)      | 1.65  | 0.31        |
| xG per goal                 | 0.55  | 0.00        |
| Shots                       | 13    | 7           |
| Shots on target             | 4     | 2           |
| Shots wide                  | 6     | 4           |
| Blocked shots               | 3     | 1           |
| Shots on<br>target, %       | 31%   | 29%         |
| Dribbles                    | 18    | 19          |
| Dribbles<br>successful      | 9     | 10          |
| Attacking<br>challenges     | 70    | 61          |
| Attacking<br>challenges won | 23    | 28          |
| Chances                     | 13    | 1           |
| Chances<br>successful       | 3     | 0           |
| Chances, % of conversion    | 23.0% | 0.0%        |