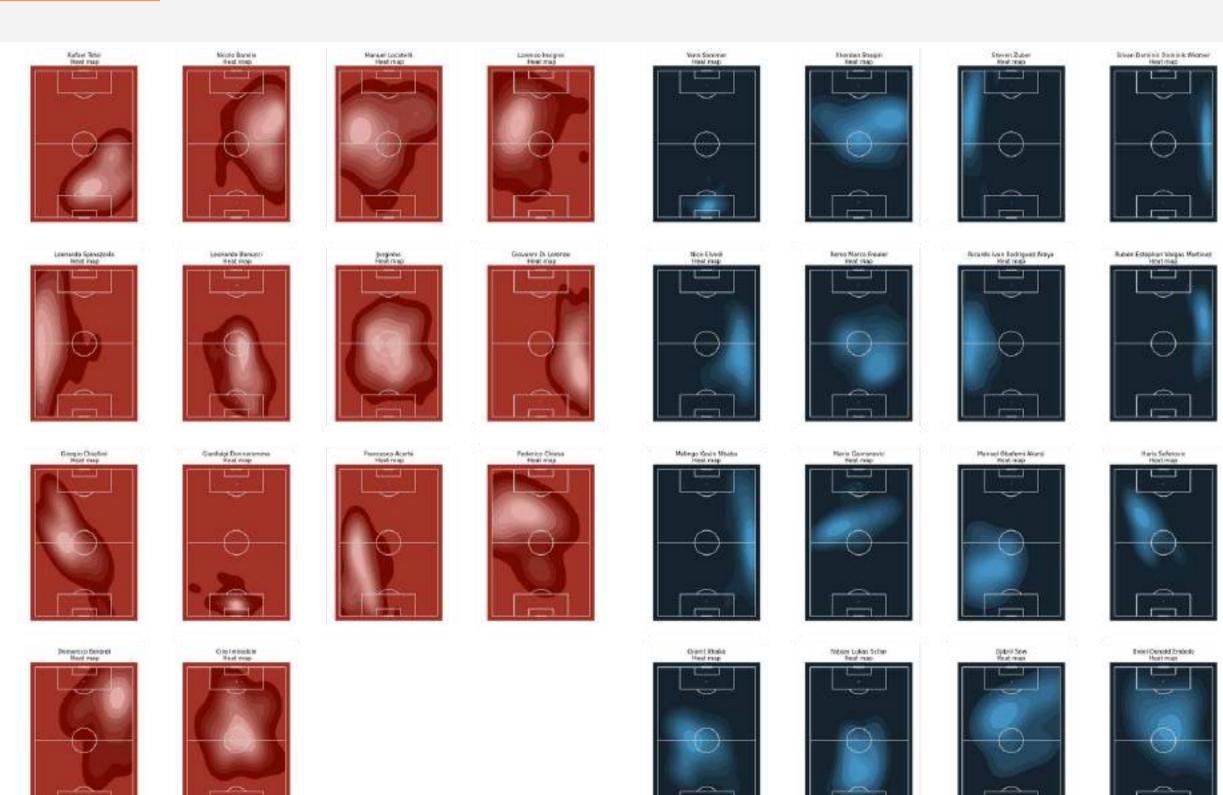

|

### Average positions

Italy's Average position



|                                           | Italy | Switzerland |
|-------------------------------------------|-------|-------------|
| Ball possession, %                        | 50%   | 53%         |
| Goals                                     | 3     | 0           |
| xG (Expected goals)                       | 1.65  | 0.31        |
| Shots                                     | 13    | 7           |
| Shots on target                           | 4     | 2           |
| Shots on target, %                        | 31%   | 29%         |
| Yellow cards                              | 0     | 2           |
| Opponent's passes<br>per defensive action | 8     | 8           |

#### Switzerland's Average position



#### Player heatmaps



## Shots



|                             | Italy | Switzerland |
|-----------------------------|-------|-------------|
| Goals                       | 3     | 0           |
| xG (Expected<br>goals)      | 1.65  | 0.31        |
| xG per goal                 | 0.55  | 0.00        |
| Shots                       | 13    | 7           |
| Shots on target             | 4     | 2           |
| Shots wide                  | 6     | 4           |
| Blocked shots               | 3     | 1           |
| Shots on<br>target, %       | 31%   | 29%         |
| Dribbles                    | 18    | 19          |
| Dribbles<br>successful      | 9     | 10          |
| Attacking<br>challenges     | 70    | 61          |
| Attacking<br>challenges won | 23    | 28          |
| Chances