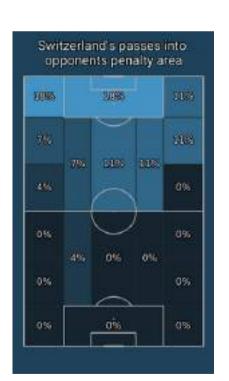

#### Progression

|                                             | Italy | Switzerland |
|---------------------------------------------|-------|-------------|
| Passes                                      | 544   | 561         |
| Accurate passes                             | 489   | 483         |
| Accurate passes, %                          | 90%   | 86%         |
| Ball possession, %                          | 50%   | 53%         |
| Entrances on opponent's half                | 53    | 54          |
| Entrances on final third of opponent's half | 35    | 31          |
| Entrances to the opponent's box             | 19    | 11          |
| Crosses                                     | 4     | 10          |
| Crosses accurate                            | 1     | 1           |
| Accurate crosses, %                         | 25.0% | 10.0%       |
| Corner attacks                              | 3     | 2           |
| Dribbles                                    | 18    | 19          |
| Dribbles successful                         | 9     | 10          |
| Successful dribbles, %                      | 50.0% | 53.0%       |
| Key passes accurate                         | 8     | 1           |