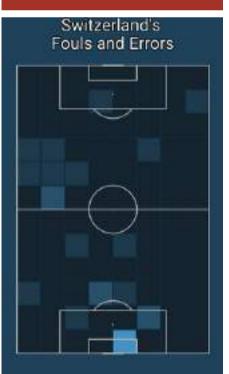

#### Fouls & Errors

|             |                     |    | played | Fouls | Lost balls | own half | Offsides |
|-------------|---------------------|----|--------|-------|------------|----------|----------|
| Italy       | Leonardo Spinazzola | LD | 95     | 1     | 6          | 2        | 0        |
|             | Leonardo Bonucci    | CD | 95     | 0     | 4          | -1       | 0        |
|             | Jorginho            | DM | 95     | 1     | 1          | 0        | ٥        |
|             | Giovanni Di Lorenzo | RD | 95     | 0     | 1          | 0        | 0        |
|             | Ciro Immobile       | F: | 95     | 10    | 16         | 1        | 3        |
|             | Nicolo Barella      | CM | 88     | 10    | .0         | 3        | 0        |
|             | Manuel Locatelli    | CM | 88     | 1     | 6          | 0        | 0        |
|             | Lorenzo Insigne     | LM | 71     | 0     | 5          | 1        | 0        |
|             | Francesco Acerbi    | CD | 71     | 0     | 3          | 1        | 0        |
|             | Domenico Berardi    | RM | 71     | 3     | 4          | 1        | 0        |
|             | Rafael Toloi        | CD | 24     | 0     | 1          | 1        | 0        |
|             | Giorgia Chiellini   | CD | 24     | 1     | 1          | 0        | 0        |
|             | Federico Chiesa     | LM | 24     | 1     | 2          | 0        | 0        |
|             | Matteo Pessina      | CM | 7      | 0     | 1          | 0        | 0        |
|             | Bryan Cristante     | CM | 7      | 0     | 2          | 1        | 0        |
| Switzerland | R. Rodriguez        | LM | 95     | 1     | 8          | 2        | 0        |
|             | Nico Elvedi         | CD | 95     | 1     | 4          | 2        | 0        |
|             | M. Akanji           | CD | 95     | 0     | 2          | 1        | 0        |
|             | Granit Xhaka        | DM | 95     | 10    | 5          | 0        | 0        |
|             | Breel-Donald Embol  | F  | 95     | 2     | 8          | 0        | 0        |
|             | Remo Marco Freuler  | DM | 85     | 0     | 2          | 0        | 0        |
|             | Xherdan Shaqiri     | CM | 77     | 2     | 6          | 2        | 1        |
|             | Melingo Kevin Mba   | RM | 59     | 0     | 9          | 2        | .0       |
|             | Fabian Lukas Schar  | CD | 59     | 1     | 3          | 1        | 0        |
|             | Mario Gavranovic    | F  | 48     | 1     | 6          | 1        | 1        |
|             | Haris Seferovic     | F  | 47     | 2     | 5          | 2        | 0        |
|             | Steven Zuber        | LM | 36     | 1     | 6          | 1        | 1        |
|             | S. Widmer           | RM | 36     | 0     | 4          | 40       | 0        |
|             | R. Vargas           | CM | 18     | 0     | 3          | 0        | 1        |
|             | Djibril Sow         | DM | 9      | 0     | 1          | 0        | 0        |

|                        | Italy | Switzerland |
|------------------------|-------|-------------|
| Fouls                  | 10    | 12          |
| Lost balls             | 65    | 73          |
| Lost balls in own half | 15    | 16          |
| Offsides               | 3     | 4           |
| Yellow cards           | 0     | 2           |
|                        |       |             |