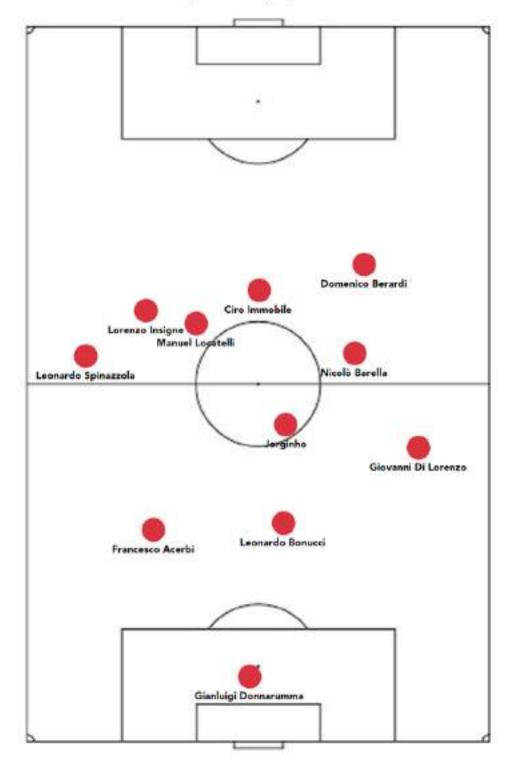

### Average positions

Italy's Average position

|                                           | Italy | Switzerland |
|-------------------------------------------|-------|-------------|
| Ball possession, %                        | 50%   | 53%         |
| Goals                                     | 3     | 0           |
| xG (Expected goals)                       | 1.65  | 0.31        |
| Shots                                     | 13    | 7           |
| Shots on target                           | 4     | 2           |
| Shots on target, %                        | 31%   | 29%         |
| Yellow cards                              | 0     | 2           |
| Opponent's passes<br>per defensive action | 8     | 8           |