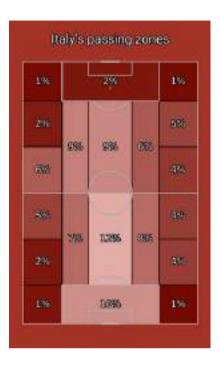

#### Pass flow

|                                                    | Italy | Switzerland |
|----------------------------------------------------|-------|-------------|
| % Of Efficiency For<br>Counterattacks              | 25%   | 22%         |
| % Of Efficiency For<br>Positional Attacks          | 15%   | 5%          |
| % Of Efficiency For Set-Piece<br>Attacks           | 0%    | 25%         |
| Efficiency for attacks through the central zone, % | 12%   | <b>6</b> %  |
| Efficiency for attacks through the left flank, %   | 14%   | 7%          |
| Efficiency for attacks through the right flank, %  | 28%   | 8%          |
| Attacks - center                                   | 33    | 18          |
| Attacks - right side                               | 18    | 24          |
| Left-side attacks                                  | 21    | 27          |
| Attacks with shots - center                        | 4     | 1           |
| Attacks with shots - left side                     | 3     | 2           |
| Attacks with shots - right side                    | 5     | 2           |
| Attacks with shots - Set pieces attacks            | 0     | 1           |
| Positional attacks                                 | 52    | 60          |
| Positional attacks with shots                      | 8     | 3           |
| Building-ups                                       | 36    | 34          |
| Building-ups without pressing                      | 16    | 16          |