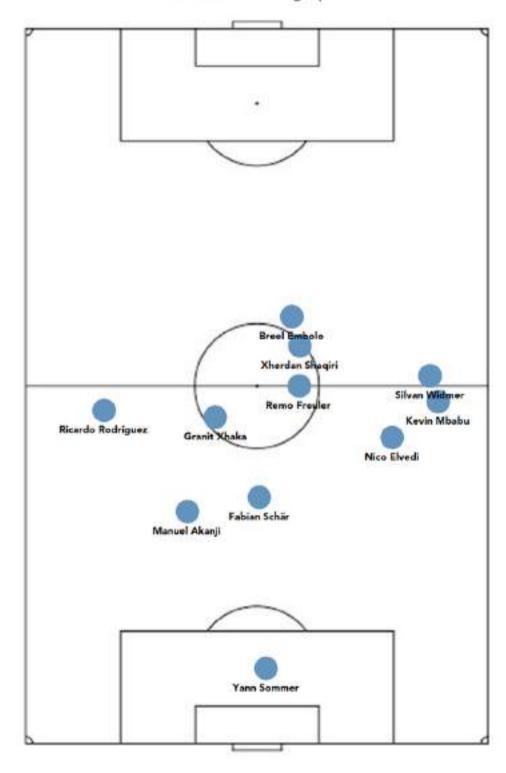

| NO BOB     |       |

### Average positions

Italy's Average position



|                                           | Italy | Switzerland |
|-------------------------------------------|-------|-------------|
| Ball possession, %                        | 50%   | 53%         |
| Goals                                     | 3     | 0           |
| xG (Expected goals)                       | 1.65  | 0.31        |
| Shots                                     | 13    | 7           |
| Shots on target                           | 4     | 2           |
| Shots on target, %                        | 31%   | 29%         |
| Yellow cards                              | 0     | 2           |
| Opponent's passes<br>per defensive action | 8     | 8           |

#### Switzerland's Average position



#### Player heatmaps



## Shots



|                             | Italy | Switzerland |
|-----------------------------|-------|-------------|
| Goals                       | 3     | 0           |
| xG (Expected<br>goals)      | 1.65  | 0.31        |
| xG per goal                 | 0.55  | 0.00        |
| Shots                       | 13    | 7           |
| Shots on target             | 4     | 2           |
| Shots wide                  | 6     | 4           |
| Blocked shots               | 3     | 1           |
| Shots on<br>target, %       | 31%   | 29%         |
| Dribbles                    | 18    | 19          |
| Dribbles<br>successful      | 9     | 10          |
| Attacking<br>challenges     | 70    | 61          |
| Attacking<br>challenges won | 23    | 28          |
| Chan