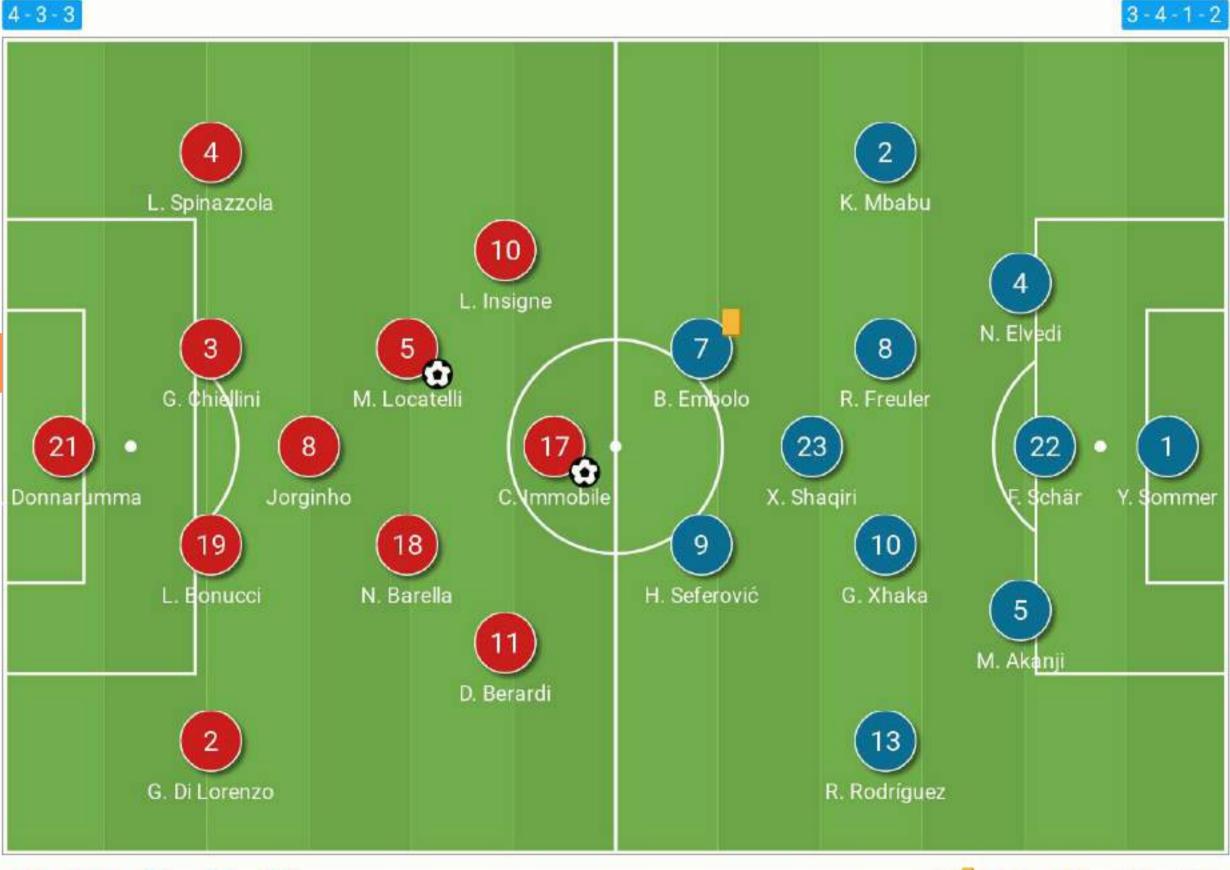

#### UEFA Euro 2020 - Wed 16 Jun

Group stage - Group A - Matchday 2 of 3

3 –

0

Manuel Locatelli 26',52' Ciro Immobile 89'

Italy 3 - 0 Switzerland

TOTAL FOOTBALL ANALYSIS

| ITALY: STARTING • Coach: R. Mancini |                            | SWITZERLAND: STARTING | Coach: V. Petković |                     |            | 200   |
|-------------------------------------|----------------------------|-----------------------|--------------------|---------------------|------------|-------|
| 21 GKP G. Donnarumma ('99)          |                            | 1 GKP Y. Sommer (     | 88)                |                     | 3          |       |
| 2 DEF G. Di Lorenzo ('93)           |                            | 4 DEF N. Elvedi ('96  | )                  |                     | 6          |       |
| 19 DEF L. Bonucci ('87)             |                            | 22 DEF F. Schär ('91  |                    | <b>→</b> 57'        |            |       |
| 3 DEF G. Chiellini (*84)            | <b>→</b> 24'               | 5 DEF M. Akanji ('9   | 5)                 |                     |            |       |
| 4 DEF L. Spinazzola ('93)           |                            | 2 DEF K. Mbabu ('9    | 5)                 | <b>∨</b> 58'        |            |       |
| 18 MID N. Barella ('97)             | <b>∨</b> 87'               | 8 MID R. Freuler ('9  | 2)                 | <b>∨</b> 84'        |            |       |
| 8 MID Jorginho ('91)                |                            | 10 MID G. Xhaka ('9   | 2)                 |                     |            |       |
| 5 MID M. Locatelli ('98)            | <b>⊙</b> 26′,52′,    ✓ 86′ | 13 DEF R. Rodríguez   | ('92)              |                     |            |       |
| 11 ATT D. Berardi ('94)             | <b>→</b> 70'               | 23 MID X. Shaqiri ('9 | 1)                 | <b>∨</b> 76'        |            |       |
| 17 ATT C. Immobile ('90)            | <b>⊙</b> 89'               | 7 ATT B. Embolo (     | 7)                 | <b>1</b> 79'        |            |       |
| <b>10</b> ATT L. Insigne ('91)      | <b>∨</b> 69'               | 9 ATT H. Seferović    | ('92)              | <b>∨</b> 46'        |            |       |
| TALY: BENCH                         |                            | SWITZERLAND: BENCH    |                    |                     |            |       |
| 15 DEF F. Acerbi ('88)              | <b>^</b> 24'               | 3 DEF S. Widmer ('9   | 3)                 | <b>∼</b> 58'        |            |       |
| 25 DEF Rafael Tolói ('90)           | <b>∼</b> 70'               | 11 MID R. Vargas ('9  | 8)                 | ↑ 76'               |            |       |
| 12 MID M. Pessina ('97)             | <b>∼</b> 86'               | 14 MID S. Zuber ('91  | )                  | ^ 57°               | GAS AND    |       |
| 16 MID B. Cristante ('95)           | <b>∼</b> 87'               | 15 MID D. Sow ('97)   |                    | ^ 84°               | AN WILLIAM |       |
| 14 ATT F. Chiesa ('97)              | <b>△</b> 69'               | 19 ATT M. Gavranov    | ić ('89)           | <b>^</b> 46', ■ 49' |            |       |
| 1 GKP S. Sirigu ('87)               |                            | 12 GKP Y. Mvogo ('9   | 1)                 |                     |            | 967   |
| 26 GKP A. Meret ('97)               |                            | 21 GKP G. Kobel ('97  | )                  |                     | 17         |       |
| 13 DEF Emerson Palmieri ('94)       |                            | 17 DEF L. Benito ('92 | 2)                 |                     |            | Y = A |
| 23 DEF A. Bastoni ('99)             |                            | 25 DEF E. Cömert ('9  | 8)                 |                     |            |       |
| 20 MID F. Bernardeschi ('94)        |                            | 16 MID C. Fassnach    | t ('93)            |                     |            |       |
| 22 ATT G. Raspadori ('00)           |                            | 18 MID A. Mehmedi     | (91)               | A TOTAL BY          |            |       |
| 9 ATT A. Belotti ('93)              |                            | 6 MID D. Zakaria ('9  | 6)                 |                     | NO BOB     |       |