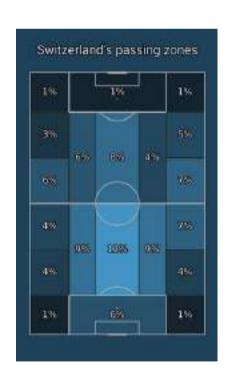

#### Pass flow

|                                                    | Italy | Switzerland |
|----------------------------------------------------|-------|-------------|
| % Of Efficiency For<br>Counterattacks              | 25%   | 22%         |
| % Of Efficiency For<br>Positional Attacks          | 15%   | 5%          |
| % Of Efficiency For Set-Piece<br>Attacks           | 0%    | 25%         |
| Efficiency for attacks through the central zone, % | 12%   | <b>6</b> %  |
| Efficiency for attacks through the left flank, %   | 14%   | 7%          |
| Efficiency for attacks through the right flank, %  | 28%   | 8%          |
| Attacks - center                                   | 33    | 18          |
| Attacks - right side                               | 18    | 24          |
| Left-side attacks                                  | 21    | 27          |
| Attacks with shots - center                        | 4     | 1           |
| Attacks with shots - left side                     | 3     | 2           |
| Attacks with shots - right side                    | 5     | 2           |
| Attacks with shots - Set pieces attacks            | 0     | 1           |
| Positional attacks                                 | 52    | 60          |
| Positional attacks with shots                      | 8     | 3           |
| Building-ups                                       | 36    | 34          |
| Building-ups without pressing                      | 16    | 16          |