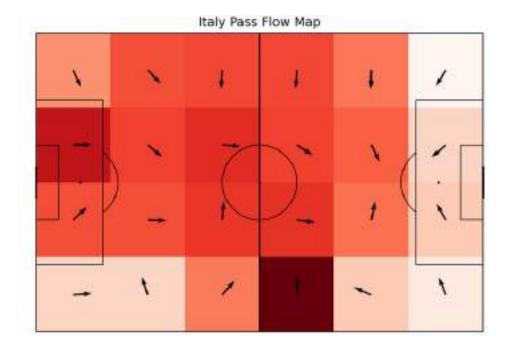

#### Pass flow

|                                                    | Italy | Switzerland |
|----------------------------------------------------|-------|-------------|
| % Of Efficiency For<br>Counterattacks              | 25%   | 22%         |
| % Of Efficiency For<br>Positional Attacks          | 15%   | 5%          |
| % Of Efficiency For Set-Piece<br>Attacks           | 0%    | 25%         |
| Efficiency for attacks through the central zone, % | 12%   | <b>6</b> %  |
| Efficiency for attacks through the left flank, %   | 14%   | 7%          |
| Efficiency for attacks through the right flank, %  | 28%   | 8%          |
| Attacks - center                                   | 33    | 18          |
| Attacks - right side                               | 18    | 24          |
| Left-side attacks                                  | 21    | 27          |
| Attacks with shots - center                        | 4     | 1           |
| Attacks with shots - left side                     | 3     | 2           |
| Attacks with shots - right side                    | 5     | 2           |
| Attacks with shots - Set pieces attacks            | 0     | 1           |
| Positional attacks                                 | 52    | 60          |
| Positional attacks with shots                      | 8     | 3           |
| Building-ups                                       | 36    | 34          |
| Building-ups without pressing                      | 16    | 16          |