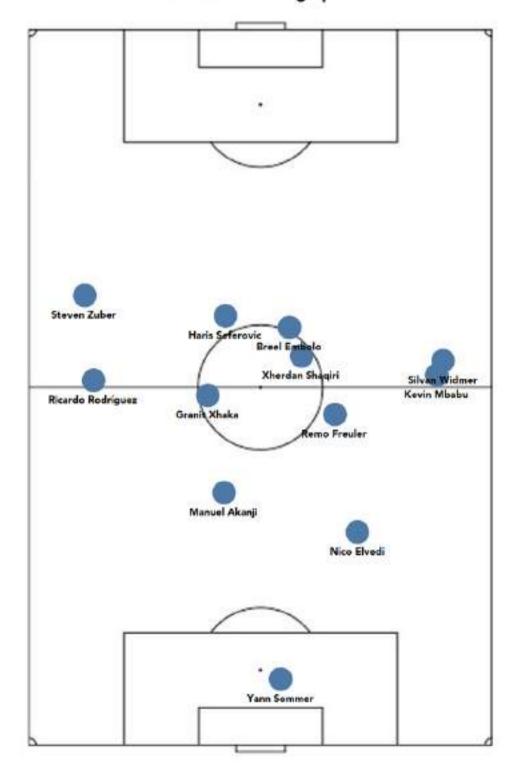

|      |

### Average positions

#### France's Average position



|                                           | France | Switzerland |
|-------------------------------------------|--------|-------------|
| Ball possession, %                        | 55%    | 45%         |
| Goals                                     | 3      | 3           |
| xG (Expected goals)                       | 3.10   | 2.30        |
| Shots                                     | 26     | 11          |
| Shots on target                           | 8      | 5           |
| Shots on target, %                        | 31%    | 45%         |
| Yellow cards                              | 3      | 4           |
| Opponent's passes<br>per defensive action | 7      | 8           |

#### Switzerland's Average position



#### Player heatmaps



## Shots

TOTAL FOOTBALL ANALYSIS



|                             | France | Switzerland |
|-----------------------------|--------|-------------|
| Goals                       | 3      | 3           |
| xG (Expected<br>goals)      | 3.10   | 2.30        |
| xG per goal                 | 1.02   | 0.77        |
| Shots                       | 26     | 11          |
| Shots on target             | 8      | 5           |
| Shots wide                  | 12     | 4           |
| Blocked shots               | 5      | 2           |
| Shots on<br>target, %       | 31%    | 45%         |
| Dribbles                    | 47     | 30          |
| Dribbles<br>successful      | 29     | 15          |
| Attacking<br>challenges     | 99     | 85          |
| Attacking<br>challen