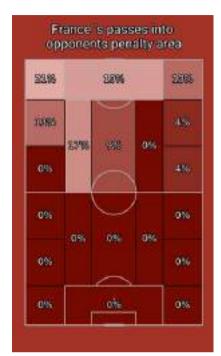

#### Progression

|                                             | France | Switzerland |
|---------------------------------------------|--------|-------------|
| Passes                                      | 675    | 549         |
| Accurate passes                             | 600    | 475         |
| Accurate passes, %                          | 89%    | 87%         |
| Ball possession, %                          | 55%    | 45%         |
| Entrances on opponent's half                | 80     | 65          |
| Entrances on final third of opponent's half | 63     | 45          |
| Entrances to the opponent's box             | 28     | 20          |
| Crosses                                     | 15     | 10          |
| Crosses accurate                            | 4      | 2           |
| Accurate crosses, %                         | 27.0%  | 20.0%       |
| Corner attacks                              | 8      | 5           |
| Dribbles                                    | 47     | 30          |
| Dribbles successful                         | 29     | 15          |
| Successful dribbles, %                      | 62.0%  | 50.0%       |
| Key passes accurate                         | 6      | 4           |