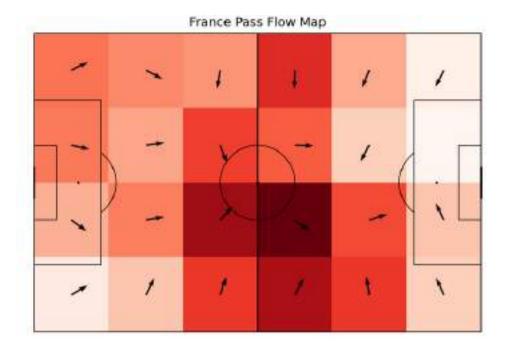

#### Pass flow

|                                                    | France | Switzerland |
|----------------------------------------------------|--------|-------------|
| % Of Efficiency For Counterattacks                 | 25%    | 11%         |
| % Of Efficiency For<br>Positional Attacks          | 22%    | 4%          |
| % Of Efficiency For Set-Piece<br>Attacks           | 18%    | 67%         |
| Efficiency for attacks through the central zone, % | 33%    | <b>6</b> %  |
| Efficiency for attacks through the left flank, %   | 24%    | 5%          |
| Efficiency for attacks through the right flank, %  | 14%    | 3%          |
| Attacks - center                                   | 18     | 17          |
| Attacks - right side                               | 29     | 29          |
| Left-side attacks                                  | 46     | 38          |
| Attacks with shots - center                        | 6      | 1           |
| Attacks with shots - left side                     | 11     | 2           |
| Attacks with shots - right side                    | 4      | 1           |
| Attacks with shots - Set pieces attacks            | 2      | 6           |
| Positional attacks                                 | 73     | 75          |
| Positional attacks with shots                      | 16     | 3           |
| Building-ups                                       | 35     | 35          |
| Building-ups without pressing                      | 15     | 17          |