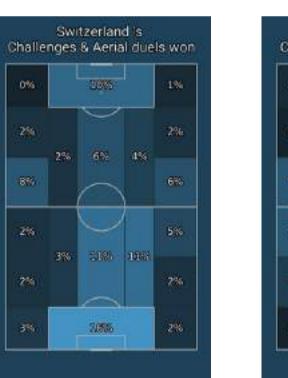

#### Defensive actions

|                                           | France | Switzerland |
|-------------------------------------------|--------|-------------|
| Opponent's xG                             | 2.3    | 3.1         |
| Opponent's xG per shot                    | 0.21   | 0.12        |
| Air challenges                            | 44     | 44          |
| Air challenges won                        | 25     | 19          |
| Air challenges won, %                     | 57.0%  | 43.0%       |
| Challenges in defence won,<br>%           | 52.0%  | 48.0%       |
| Ball recoveries in opponent's half        | 9      | 3           |
| Defensive challenges                      | 85     | 99          |
| Defensive challenges won                  | 44     | 48          |
| Pressing efficiency, %                    | 39     | 25          |
| High pressing                             | 7      | 9           |
| High pressing successful                  | 4      | 2           |
| High pressing, %                          | 57.0%  | 22.0%       |
| Low pressing                              | 11     | 11          |
| Low pressing successful                   | 3      | 3           |
| Low pressing, %                           | 27.0%  | 27.0%       |
| Opponent's passes per<br>defensive action | 7      | 8           |
| Blocked shots                             | 5      | 2           |
|                                           |        |             |