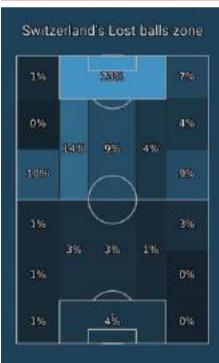

#### Defensive actions

|                                           | France | Switzerland |
|-------------------------------------------|--------|-------------|
| Opponent's xG                             | 2.3    | 3.1         |
| Opponent's xG per shot                    | 0.21   | 0.12        |
| Air challenges                            | 44     | 44          |
| Air challenges won                        | 25     | 19          |
| Air challenges won, %                     | 57.0%  | 43.0%       |
| Challenges in defence won,<br>%           | 52.0%  | 48.0%       |
| Ball recoveries in opponent's half        | 9      | 3           |
| Defensive challenges                      | 85     | 99          |
| Defensive challenges won                  | 44     | 48          |
| Pressing efficiency, %                    | 39     | 25          |
| High pressing                             | 7      | 9           |
| High pressing successful                  | 4      | 2           |
| High pressing, %                          | 57.0%  | 22.0%       |
| Low pressing                              | 11     | 11          |
| Low pressing successful                   | 3      | 3           |
| Low pressing, %                           | 27.0%  | 27.0%       |
| Opponent's passes per<br>defensive action | 7      | 8           |
| Blocked shots                             | 5      | 2           |
|                                           |        |             |