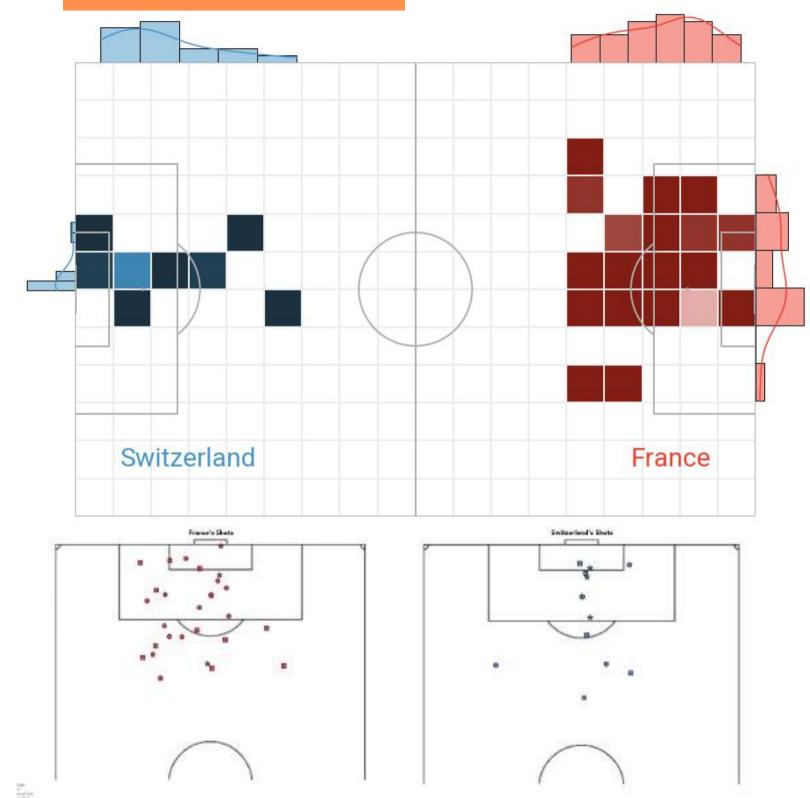

## Shots

TOTAL FOOTBALL ANALYSIS

|                             | France | Switzerland |
|-----------------------------|--------|-------------|
| Goals                       | 3      | 3           |
| xG (Expected<br>goals)      | 3.10   | 2.30        |
| xG per goal                 | 1.02   | 0.77        |
| Shots                       | 26     | 11          |
| Shots on target             | 8      | 5           |
| Shots wide                  | 12     | 4           |
| Blocked shots               | 5      | 2           |
| Shots on<br>target, %       | 31%    | 45%         |
| Dribbles                    | 47     | 30          |
| Dribbles<br>successful      | 29     | 15          |
| Attacking<br>challenges     | 99     | 85          |
| Attacking<br>challenges won | 51     | 41          |
| Chances                     | 10     | 7           |
| Chances<br>successful       | 3      | 3           |
| Chances, % of conversion    | 30.0%  | 43.0%       |