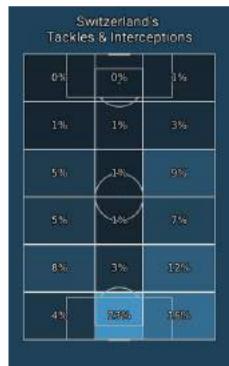

#### Defensive actions

|                                           | France | Switzerland |
|-------------------------------------------|--------|-------------|
| Opponent's xG                             | 2.3    | 3.1         |
| Opponent's xG per shot                    | 0.21   | 0.12        |
| Air challenges                            | 44     | 44          |
| Air challenges won                        | 25     | 19          |
| Air challenges won, %                     | 57.0%  | 43.0%       |
| Challenges in defence won,<br>%           | 52.0%  | 48.0%       |
| Ball recoveries in opponent's half        | 9      | 3           |
| Defensive challenges                      | 85     | 99          |
| Defensive challenges won                  | 44     | 48          |
| Pressing efficiency, %                    | 39     | 25          |
| High pressing                             | 7      | 9           |
| High pressing successful                  | 4      | 2           |
| High pressing, %                          | 57.0%  | 22.0%       |
| Low pressing                              | 11     | 11          |
| Low pressing successful                   | 3      | 3           |
| Low pressing, %                           | 27.0%  | 27.0%       |
| Opponent's passes per<br>defensive action | 7      | 8           |
| Blocked shots                             | 5      | 2           |
|                                           |        |             |