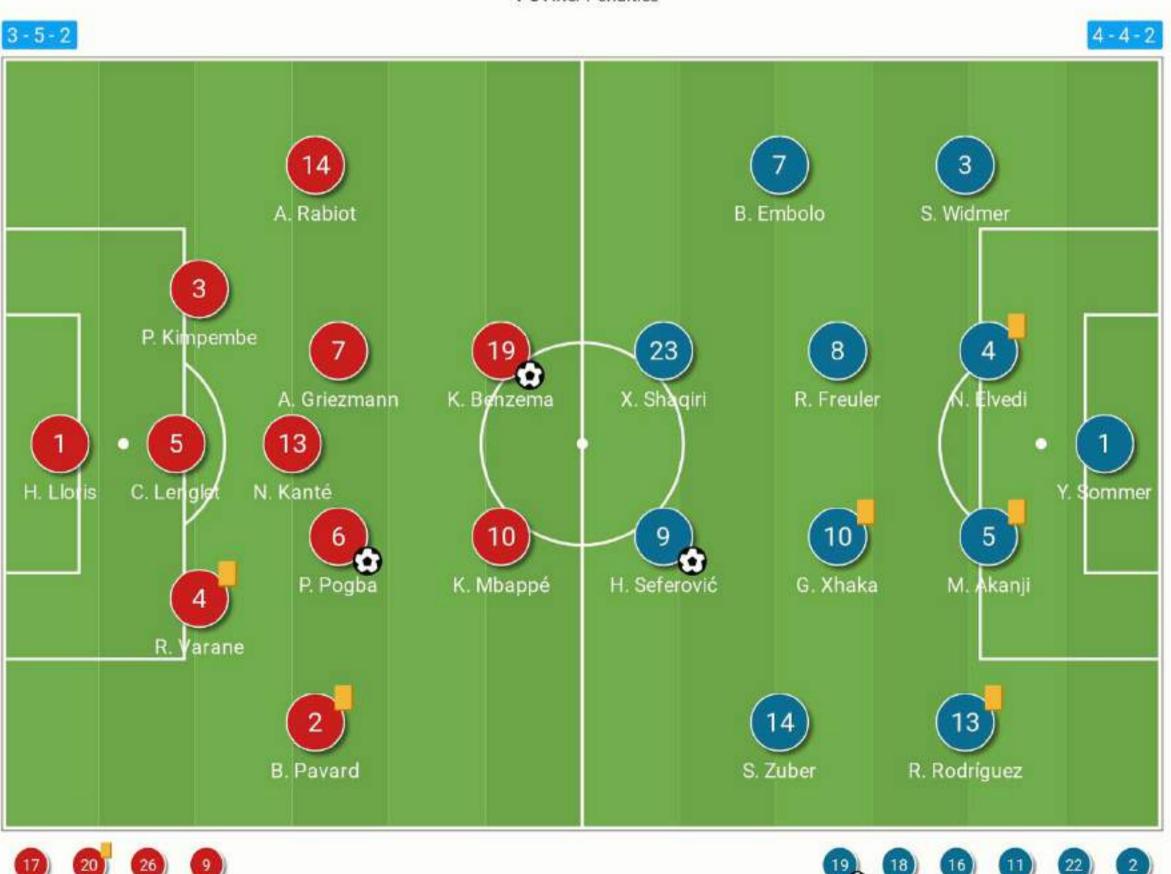

## How they lined up

| RANCE: STARTING • Coach: D. Deschan                                                                                                                                                                                                                                                                                                                                                                                                                                                                                                                                                                                                                                                                                                                                                                                                                                                                                                                                                                                                                                                                                                                                                                                                                                                                                                                                                                                                                                                                                                                                                                                                                                                                                                                                                                                                                                                                                                                                                                                                                                                                                            | nps                             | SWITZERLAND: STARTING • Coach: V. Petkov | dić                 |      |
|--------------------------------------------------------------------------------------------------------------------------------------------------------------------------------------------------------------------------------------------------------------------------------------------------------------------------------------------------------------------------------------------------------------------------------------------------------------------------------------------------------------------------------------------------------------------------------------------------------------------------------------------------------------------------------------------------------------------------------------------------------------------------------------------------------------------------------------------------------------------------------------------------------------------------------------------------------------------------------------------------------------------------------------------------------------------------------------------------------------------------------------------------------------------------------------------------------------------------------------------------------------------------------------------------------------------------------------------------------------------------------------------------------------------------------------------------------------------------------------------------------------------------------------------------------------------------------------------------------------------------------------------------------------------------------------------------------------------------------------------------------------------------------------------------------------------------------------------------------------------------------------------------------------------------------------------------------------------------------------------------------------------------------------------------------------------------------------------------------------------------------|---------------------------------|------------------------------------------|---------------------|------|
| 1 GKP H. Lloris ('86)                                                                                                                                                                                                                                                                                                                                                                                                                                                                                                                                                                                                                                                                                                                                                                                                                                                                                                                                                                                                                                                                                                                                                                                                                                                                                                                                                                                                                                                                                                                                                                                                                                                                                                                                                                                                                                                                                                                                                                                                                                                                                                          |                                 | 1 GKP Y. Sommer ('88)                    |                     | S    |
| 4 DEF R. Varane ('93)                                                                                                                                                                                                                                                                                                                                                                                                                                                                                                                                                                                                                                                                                                                                                                                                                                                                                                                                                                                                                                                                                                                                                                                                                                                                                                                                                                                                                                                                                                                                                                                                                                                                                                                                                                                                                                                                                                                                                                                                                                                                                                          | 30'                             | 3 DEF S. Widmer ('93)                    | <b>∨</b> 72'        |      |
| 5 DEF C. Lenglet ('95)                                                                                                                                                                                                                                                                                                                                                                                                                                                                                                                                                                                                                                                                                                                                                                                                                                                                                                                                                                                                                                                                                                                                                                                                                                                                                                                                                                                                                                                                                                                                                                                                                                                                                                                                                                                                                                                                                                                                                                                                                                                                                                         | <b>∨</b> 46'                    | 4 DEF N. Elvedi ('96)                    | 33'                 |      |
| 3 DEF P. Kimpembe ('95)                                                                                                                                                                                                                                                                                                                                                                                                                                                                                                                                                                                                                                                                                                                                                                                                                                                                                                                                                                                                                                                                                                                                                                                                                                                                                                                                                                                                                                                                                                                                                                                                                                                                                                                                                                                                                                                                                                                                                                                                                                                                                                        |                                 | 5 DEF M. Akanji ('95)                    | 108'                |      |
| 2 DEF B. Pavard ('96)                                                                                                                                                                                                                                                                                                                                                                                                                                                                                                                                                                                                                                                                                                                                                                                                                                                                                                                                                                                                                                                                                                                                                                                                                                                                                                                                                                                                                                                                                                                                                                                                                                                                                                                                                                                                                                                                                                                                                                                                                                                                                                          | 94'                             | 13 DEF R. Rodríguez (92)                 | ■ 61', <b>∨</b> 86' |      |
| 6 MID P. Pogba ('93)                                                                                                                                                                                                                                                                                                                                                                                                                                                                                                                                                                                                                                                                                                                                                                                                                                                                                                                                                                                                                                                                                                                                                                                                                                                                                                                                                                                                                                                                                                                                                                                                                                                                                                                                                                                                                                                                                                                                                                                                                                                                                                           | <b>⊙</b> 75'                    | 7 ATT B. Embolo ('97)                    | <b>∨</b> 78'        |      |
| 13 MID N. Kanté ('91)                                                                                                                                                                                                                                                                                                                                                                                                                                                                                                                                                                                                                                                                                                                                                                                                                                                                                                                                                                                                                                                                                                                                                                                                                                                                                                                                                                                                                                                                                                                                                                                                                                                                                                                                                                                                                                                                                                                                                                                                                                                                                                          |                                 | 8 MID R. Freuler ('92)                   |                     |      |
| 7 ATT A. Griezmann ('91)                                                                                                                                                                                                                                                                                                                                                                                                                                                                                                                                                                                                                                                                                                                                                                                                                                                                                                                                                                                                                                                                                                                                                                                                                                                                                                                                                                                                                                                                                                                                                                                                                                                                                                                                                                                                                                                                                                                                                                                                                                                                                                       | <b>∨</b> 88'                    | 10 MID G. Xhaka ('92)                    | 75'                 |      |
| 14 MID A. Rabiot ('95)                                                                                                                                                                                                                                                                                                                                                                                                                                                                                                                                                                                                                                                                                                                                                                                                                                                                                                                                                                                                                                                                                                                                                                                                                                                                                                                                                                                                                                                                                                                                                                                                                                                                                                                                                                                                                                                                                                                                                                                                                                                                                                         |                                 | 14 MID S. Zuber ('91)                    | <b>∨</b> 78'        | U is |
| 10 ATT K. Mbappé ('98)                                                                                                                                                                                                                                                                                                                                                                                                                                                                                                                                                                                                                                                                                                                                                                                                                                                                                                                                                                                                                                                                                                                                                                                                                                                                                                                                                                                                                                                                                                                                                                                                                                                                                                                                                                                                                                                                                                                                                                                                                                                                                                         |                                 | 23 MID X. Shaqiri ('91)                  | <b>∨</b> 72'        | 6    |
| 19 ATT K. Benzema ('87)                                                                                                                                                                                                                                                                                                                                                                                                                                                                                                                                                                                                                                                                                                                                                                                                                                                                                                                                                                                                                                                                                                                                                                                                                                                                                                                                                                                                                                                                                                                                                                                                                                                                                                                                                                                                                                                                                                                                                                                                                                                                                                        | <b>⊙</b> 57', 59', <b>∨</b> 94' | 9 ATT H. Seferović ('92)                 |                     |      |
| RANCE: BENCH                                                                                                                                                                                                                                                                                                                                                                                                                                                                                                                                                                                                                                                                                                                                                                                                                                                                                                                                                                                                                                                                                                                                                                                                                                                                                                                                                                                                                                                                                                                                                                                                                                                                                                                                                                                                                                                                                                                                                                                                                                                                                                                   |                                 | SWITZERLAND: BENCH                       |                     | B    |
| 17 MID M. Sissoko ('89)                                                                                                                                                                                                                                                                                                                                                                                                                                                                                                                                                                                                                                                                                                                                                                                                                                                                                                                                                                                                                                                                                                                                                                                                                                                                                                                                                                                                                                                                                                                                                                                                                                                                                                                                                                                                                                                                                                                                                                                                                                                                                                        | <b>∼</b> 88'                    | 2 DEF K. Mbabu ('95)                     | <b>^</b> 72⁺        |      |
| 20 ATT K. Coman ('96)                                                                                                                                                                                                                                                                                                                                                                                                                                                                                                                                                                                                                                                                                                                                                                                                                                                                                                                                                                                                                                                                                                                                                                                                                                                                                                                                                                                                                                                                                                                                                                                                                                                                                                                                                                                                                                                                                                                                                                                                                                                                                                          | ▲ 46', 87', ▼ 111'              | 22 DEF F. Schär ('91)                    | <b>^</b> 96⁴        |      |
| 26 ATT M. Thuram ('97)                                                                                                                                                                                                                                                                                                                                                                                                                                                                                                                                                                                                                                                                                                                                                                                                                                                                                                                                                                                                                                                                                                                                                                                                                                                                                                                                                                                                                                                                                                                                                                                                                                                                                                                                                                                                                                                                                                                                                                                                                                                                                                         | <b>▲</b> 111'                   | 11 MID R. Vargas ('98)                   | <b>^</b> 78'        |      |
| 9 ATT O. Giroud ('86)                                                                                                                                                                                                                                                                                                                                                                                                                                                                                                                                                                                                                                                                                                                                                                                                                                                                                                                                                                                                                                                                                                                                                                                                                                                                                                                                                                                                                                                                                                                                                                                                                                                                                                                                                                                                                                                                                                                                                                                                                                                                                                          | <b>^</b> 94'                    | 16 MID C. Fassnacht ('93)                | <b>^</b> 78'        |      |
| 16 GKP S. Mandanda ('85)                                                                                                                                                                                                                                                                                                                                                                                                                                                                                                                                                                                                                                                                                                                                                                                                                                                                                                                                                                                                                                                                                                                                                                                                                                                                                                                                                                                                                                                                                                                                                                                                                                                                                                                                                                                                                                                                                                                                                                                                                                                                                                       |                                 | 18 MID A. Mehmedi ('91)                  | ^ 86'               |      |
| 23 GKP M. Maignan ('95)                                                                                                                                                                                                                                                                                                                                                                                                                                                                                                                                                                                                                                                                                                                                                                                                                                                                                                                                                                                                                                                                                                                                                                                                                                                                                                                                                                                                                                                                                                                                                                                                                                                                                                                                                                                                                                                                                                                                                                                                                                                                                                        |                                 | 19 ATT M. Gavranović ('89)               | ^ 72', <b>⊙</b> 89' |      |
| 15 DEF K. Zouma ('94)                                                                                                                                                                                                                                                                                                                                                                                                                                                                                                                                                                                                                                                                                                                                                                                                                                                                                                                                                                                                                                                                                                                                                                                                                                                                                                                                                                                                                                                                                                                                                                                                                                                                                                                                                                                                                                                                                                                                                                                                                                                                                                          |                                 | 12 GKP Y. Mvogo ('94)                    |                     |      |
| 21 DEF L. Hernández ('96)                                                                                                                                                                                                                                                                                                                                                                                                                                                                                                                                                                                                                                                                                                                                                                                                                                                                                                                                                                                                                                                                                                                                                                                                                                                                                                                                                                                                                                                                                                                                                                                                                                                                                                                                                                                                                                                                                                                                                                                                                                                                                                      |                                 | 21 GKP G. Kobel ('97)                    | 6                   |      |
| 24 DEF L. Dubois ('94)                                                                                                                                                                                                                                                                                                                                                                                                                                                                                                                                                                                                                                                                                                                                                                                                                                                                                                                                                                                                                                                                                                                                                                                                                                                                                                                                                                                                                                                                                                                                                                                                                                                                                                                                                                                                                                                                                                                                                                                                                                                                                                         |                                 | 17 DEF L. Benito ('92)                   |                     |      |
| 12 MID C. Tolisso ('94)                                                                                                                                                                                                                                                                                                                                                                                                                                                                                                                                                                                                                                                                                                                                                                                                                                                                                                                                                                                                                                                                                                                                                                                                                                                                                                                                                                                                                                                                                                                                                                                                                                                                                                                                                                                                                                                                                                                                                                                                                                                                                                        |                                 | 15 MID D. Sow ('97)                      | B                   |      |
| 8 MID T. Lemar ('95)                                                                                                                                                                                                                                                                                                                                                                                                                                                                                                                                                                                                                                                                                                                                                                                                                                                                                                                                                                                                                                                                                                                                                                                                                                                                                                                                                                                                                                                                                                                                                                                                                                                                                                                                                                                                                                                                                                                                                                                                                                                                                                           |                                 | 20 MID Edimilson Fernandes ('96)         |                     |      |
| CONTRACTOR STATE STATE OF THE S |                                 |                                          |                     |      |