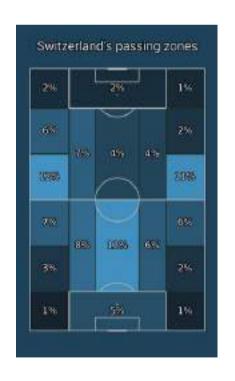

| 0     | 0                   | 0     | 0               | 0%                 | 0       | 0.14             | 0               | 0.64               |
|           | Christian Fassnacht     | RM | 48             | 0     | 0                   | 0     | 0               | 0%                 | 0       | 0.31             | 0               | 0.64               |
|           | Admir Mehmedi           | F  | 40             | 0     | 0.19                | 2     | 1               | 50%                | 0       | 0                | o               | 0.33               |
|           | Fabian Lukas Schar      | LD | 25             | 0     | 0                   | 0     | 0               | 0%                 | 0       | 0                | 0               | 0.06               |







#### Pass flow









|                                                    | France | Switzerland |
|----------------------------------------------------|--------|-------------|
| % Of Efficiency For Counterattacks                 | 25%    | 11%         |
| % Of Efficiency For<br>Positional Attacks          | 22%    | 4%          |
| % Of Efficiency For Set-Piece<br>Attacks           | 18%    | 67%         |
| Efficiency for attacks through the central zone, % | 33%    | <b>6</b> %  |
| Efficiency for attacks through the left flank, %   | 24%    | 5%          |
| Efficiency for attacks through the right flank, %  | 14%    | 3%          |
| Attacks - center                                   | 18     | 17          |
| Attacks - right side                               | 29     | 29          |
| Left-side attack