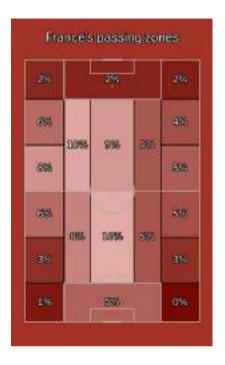

### Average positions

#### France's Average position

|                                           | France | Switzerland |
|-------------------------------------------|--------|-------------|
| Ball possession, %                        | 55%    | 45%         |
| Goals                                     | 3      | 3           |
| xG (Expected goals)                       | 3.10   | 2.30        |
| Shots                                     | 26     | 11          |
| Shots on target                           | 8      | 5           |
| Shots on target, %                        | 31%    | 45%         |
| Yellow cards                              | 3      | 4           |
| Opponent's passes<br>per defensive action | 7      | 8           |