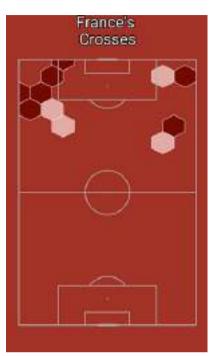

#### Progression

|                                             | France | Switzerland |
|---------------------------------------------|--------|-------------|
| Passes                                      | 675    | 549         |
| Accurate passes                             | 600    | 475         |
| Accurate passes, %                          | 89%    | 87%         |
| Ball possession, %                          | 55%    | 45%         |
| Entrances on opponent's half                | 80     | 65          |
| Entrances on final third of opponent's half | 63     | 45          |
| Entrances to the opponent's box             | 28     | 20          |
| Crosses                                     | 15     | 10          |
| Crosses accurate                            | 4      | 2           |
| Accurate crosses, %                         | 27.0%  | 20.0%       |
| Corner attacks                              | 8      | 5           |
| Dribbles                                    | 47     | 30          |
| Dribbles successful                         | 29     | 15          |
| Successful dribbles, %                      | 62.0%  | 50.0%       |
| Key passes accurate                         | 6      | 4           |