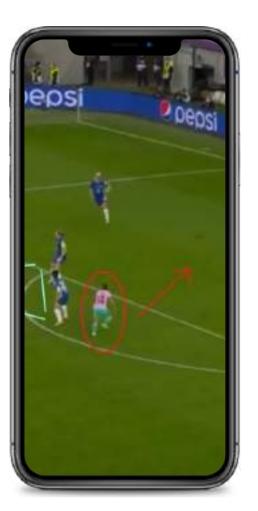

| 7      |
| Mid range shots on target   | 0           | 1      |
| Mid range shots saved, %    | 0.0%        | 100.0% |
| Long range shots            | 2           | 8      |
| Long range shots on target  | 0           | 3      |
| % Of Long Range Shots Saved | 0%          | 100%   |

#### Shots against Switzerland

Yann



| 17% 0% 50%<br>1-6 0-2 3-6 |            |              |     |
|---------------------------|------------|--------------|-----|
|                           | (Hillian)  | HATTHEIT DES |     |
| 1-6 0-2 3-6               | 17%        | 0%           | 50% |
|                           | 1-6        | 0-2          | 3-6 |
|                           | 50%<br>1-4 | 0%<br>0 = 2  | 17% |

ZONES









# Subscribe & & follow

totalfootballanalysis.com

@totalanalysis