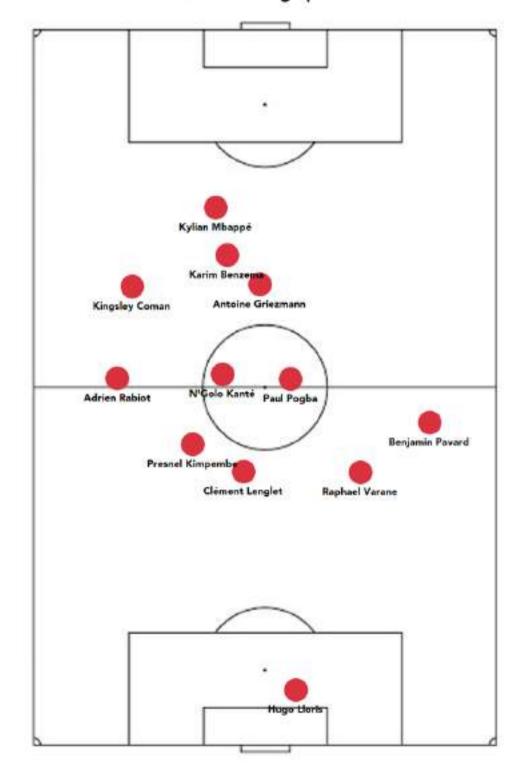

### Average positions

#### France's Average position

|                                           | France | Switzerland |
|-------------------------------------------|--------|-------------|
| Ball possession, %                        | 55%    | 45%         |
| Goals                                     | 3      | 3           |
| xG (Expected goals)                       | 3.10   | 2.30        |
| Shots                                     | 26     | 11          |
| Shots on target                           | 8      | 5           |
| Shots on target, %                        | 31%    | 45%         |
| Yellow cards                              | 3      | 4           |
| Opponent's passes<br>per defensive action | 7      | 8           |