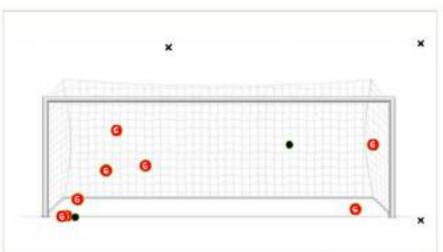

## Shots

TOTAL FOOTBALL ANALYSIS

|                             | France | Switzerland |
|-----------------------------|--------|-------------|
| Goals                       | 3      | 3           |
| xG (Expected<br>goals)      | 3.10   | 2.30        |
| xG per goal                 | 1.02   | 0.77        |
| Shots                       | 26     | 11          |
| Shots on target             | 8      | 5           |
| Shots wide                  | 12     | 4           |
| Blocked shots               | 5      | 2           |
| Shots on<br>target, %       | 31%    | 45%         |
| Dribbles                    | 47     | 30          |
| Dribbles<br>successful      | 29     | 15          |
| Attacking<br>challenges     | 99     | 85          |
| Attacking<br>challenges won | 51     | 41          |
| Chances                     | 10     | 7           |
| Chances<br>successful       | 3      | 3           |
| Chances, % of conversion    | 30.0%  | 43.0%       |