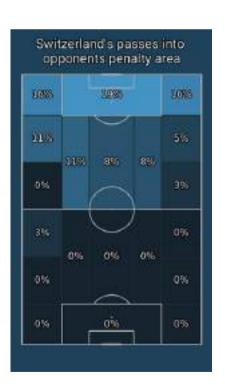

#### Progression

|                                             | France | Switzerland |
|---------------------------------------------|--------|-------------|
| Passes                                      | 675    | 549         |
| Accurate passes                             | 600    | 475         |
| Accurate passes, %                          | 89%    | 87%         |
| Ball possession, %                          | 55%    | 45%         |
| Entrances on opponent's half                | 80     | 65          |
| Entrances on final third of opponent's half | 63     | 45          |
| Entrances to the opponent's box             | 28     | 20          |
| Crosses                                     | 15     | 10          |
| Crosses accurate                            | 4      | 2           |
| Accurate crosses, %                         | 27.0%  | 20.0%       |
| Corner attacks                              | 8      | 5           |
| Dribbles                                    | 47     | 30          |
| Dribbles successful                         | 29     | 15          |
| Successful dribbles, %                      | 62.0%  | 50.0%       |
| Key passes accurate                         | 6      | 4           |