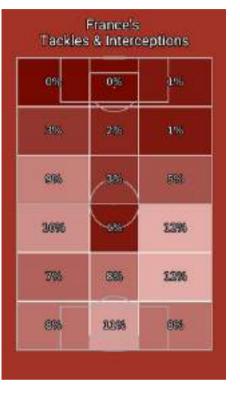

#### Defensive actions

|                                           | France | Switzerland |
|-------------------------------------------|--------|-------------|
| Opponent's xG                             | 2.3    | 3.1         |
| Opponent's xG per shot                    | 0.21   | 0.12        |
| Air challenges                            | 44     | 44          |
| Air challenges won                        | 25     | 19          |
| Air challenges won, %                     | 57.0%  | 43.0%       |
| Challenges in defence won,<br>%           | 52.0%  | 48.0%       |
| Ball recoveries in opponent's half        | 9      | 3           |
| Defensive challenges                      | 85     | 99          |
| Defensive challenges won                  | 44     | 48          |
| Pressing efficiency, %                    | 39     | 25          |
| High pressing                             | 7      | 9           |
| High pressing successful                  | 4      | 2           |
| High pressing, %                          | 57.0%  | 22.0%       |
| Low pressing                              | 11     | 11          |
| Low pressing successful                   | 3      | 3           |
| Low pressing, %                           | 27.0%  | 27.0%       |
| Opponent's passes per<br>defensive action | 7      | 8           |
| Blocked shots                             | 5      | 2           |
|                                           |        |             |