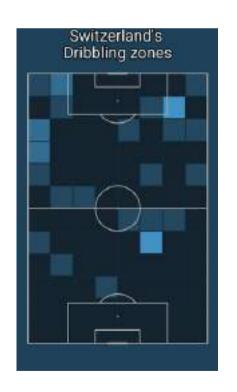

#### Progression

|                                             | France | Switzerland |
|---------------------------------------------|--------|-------------|
| Passes                                      | 675    | 549         |
| Accurate passes                             | 600    | 475         |
| Accurate passes, %                          | 89%    | 87%         |
| Ball possession, %                          | 55%    | 45%         |
| Entrances on opponent's half                | 80     | 65          |
| Entrances on final third of opponent's half | 63     | 45          |
| Entrances to the opponent's box             | 28     | 20          |
| Crosses                                     | 15     | 10          |
| Crosses accurate                            | 4      | 2           |
| Accurate crosses, %                         | 27.0%  | 20.0%       |
| Corner attacks                              | 8      | 5           |
| Dribbles                                    | 47     | 30          |
| Dribbles successful                         | 29     | 15          |
| Successful dribbles, %                      | 62.0%  | 50.0%       |
| Key passes accurate                         | 6      | 4           |