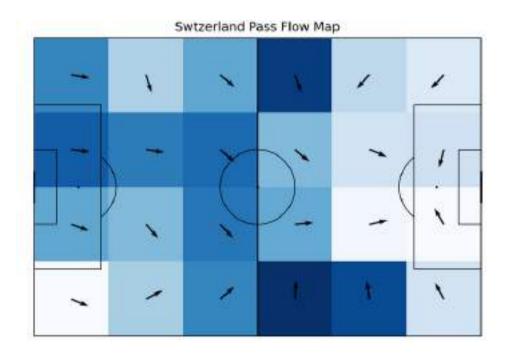

#### Pass flow

|                                                    | France | Switzerland |
|----------------------------------------------------|--------|-------------|
| % Of Efficiency For Counterattacks                 | 25%    | 11%         |
| % Of Efficiency For<br>Positional Attacks          | 22%    | 4%          |
| % Of Efficiency For Set-Piece<br>Attacks           | 18%    | 67%         |
| Efficiency for attacks through the central zone, % | 33%    | <b>6</b> %  |
| Efficiency for attacks through the left flank, %   | 24%    | 5%          |
| Efficiency for attacks through the right flank, %  | 14%    | 3%          |
| Attacks - center                                   | 18     | 17          |
| Attacks - right side                               | 29     | 29          |
| Left-side attacks                                  | 46     | 38          |
| Attacks with shots - center                        | 6      | 1           |
| Attacks with shots - left side                     | 11     | 2           |
| Attacks with shots - right side                    | 4      | 1           |
| Attacks with shots - Set pieces attacks            | 2      | 6           |
| Positional attacks                                 | 73     | 75          |
| Positional attacks with shots                      | 16     | 3           |
| Building-ups                                       | 35     | 35          |
| Building-ups without pressing                      | 15     | 17          |