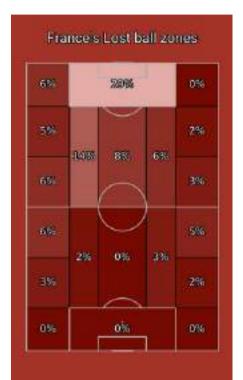

| 0                   | 0       | 0                | 0%                  | 0        | 0                   |
|             | Admir Mehmedi             | F  | 40             | 16     | 13              | 81.3%              | 0                   | 0       | 0                | 0%                  | 0        | 0                   |
|             |                           |    |                |        | 7               | 63.6%              |                     |         | 0                |                     |          | 47.1                |
|             | Fabian Lukas Schar        | LD | 25             | 11     |                 | 03.0%              | 0                   | - 8     | Ü                | 0%                  | 0        | 0                   |







#### Fouls & Errors







| 1  | uls and Errors |   |
|----|----------------|---|
|    |                | 1 |
| H  | $\bigcirc$     |   |
|    |                |   |
| Ιr |                |   |

|       |                         |    | Minutes | Fouls | Lost balls | Lost balls in<br>own half | Offsides |
|-------|-------------------------|----|---------|-------|------------|---------------------------|----------|
|       | Raphael Varane          | CD | 131     | 1     | 2          | 1                         | 0        |
|       | Presnel Kimpembe        | CD | 131     | 2     | 2          | 1                         | 0        |
|       | Paul Pogba              | DM | 131     | э     | 10         | 4                         | 0        |
|       | N'Golo Kante            | DM | 131     | 0     | 3