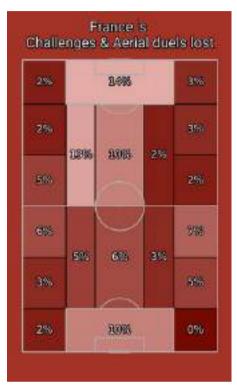

#### Defensive actions

|                                           | France | Switzerland |
|-------------------------------------------|--------|-------------|
| Opponent's xG                             | 2.3    | 3.1         |
| Opponent's xG per shot                    | 0.21   | 0.12        |
| Air challenges                            | 44     | 44          |
| Air challenges won                        | 25     | 19          |
| Air challenges won, %                     | 57.0%  | 43.0%       |
| Challenges in defence won,<br>%           | 52.0%  | 48.0%       |
| Ball recoveries in opponent's half        | 9      | 3           |
| Defensive challenges                      | 85     | 99          |
| Defensive challenges won                  | 44     | 48          |
| Pressing efficiency, %                    | 39     | 25          |
| High pressing                             | 7      | 9           |
| High pressing successful                  | 4      | 2           |
| High pressing, %                          | 57.0%  | 22.0%       |
| Low pressing                              | 11     | 11          |
| Low pressing successful                   | 3      | 3           |
| Low pressing, %                           | 27.0%  | 27.0%       |
| Opponent's passes per<br>defensive action | 7      | 8           |
| Blocked shots                             | 5      | 2           |
|                                           |        |             |