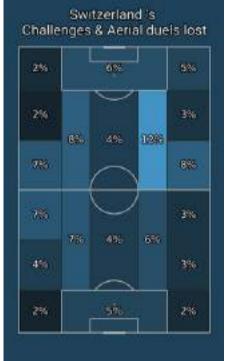

#### Defensive actions

|                                           | France | Switzerland |
|-------------------------------------------|--------|-------------|
| Opponent's xG                             | 2.3    | 3.1         |
| Opponent's xG per shot                    | 0.21   | 0.12        |
| Air challenges                            | 44     | 44          |
| Air challenges won                        | 25     | 19          |
| Air challenges won, %                     | 57.0%  | 43.0%       |
| Challenges in defence won,<br>%           | 52.0%  | 48.0%       |
| Ball recoveries in opponent's half        | 9      | 3           |
| Defensive challenges                      | 85     | 99          |
| Defensive challenges won                  | 44     | 48          |
| Pressing efficiency, %                    | 39     | 25          |
| High pressing                             | 7      | 9           |
| High pressing successful                  | 4      | 2           |
| High pressing, %                          | 57.0%  | 22.0%       |
| Low pressing                              | 11     | 11          |
| Low pressing successful                   | 3      | 3           |
| Low pressing, %                           | 27.0%  | 27.0%       |
| Opponent's passes per<br>defensive action | 7      | 8           |
| Blocked shots                             | 5      | 2           |
|                                           |        |             |