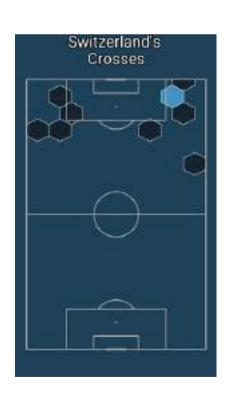

#### Progression

|                                             | France | Switzerland |
|---------------------------------------------|--------|-------------|
| Passes                                      | 675    | 549         |
| Accurate passes                             | 600    | 475         |
| Accurate passes, %                          | 89%    | 87%         |
| Ball possession, %                          | 55%    | 45%         |
| Entrances on opponent's half                | 80     | 65          |
| Entrances on final third of opponent's half | 63     | 45          |
| Entrances to the opponent's box             | 28     | 20          |
| Crosses                                     | 15     | 10          |
| Crosses accurate                            | 4      | 2           |
| Accurate crosses, %                         | 27.0%  | 20.0%       |
| Corner attacks                              | 8      | 5           |
| Dribbles                                    | 47     | 30          |
| Dribbles successful                         | 29     | 15          |
| Successful dribbles, %                      | 62.0%  | 50.0%       |
| Key passes accurate                         | 6      | 4           |