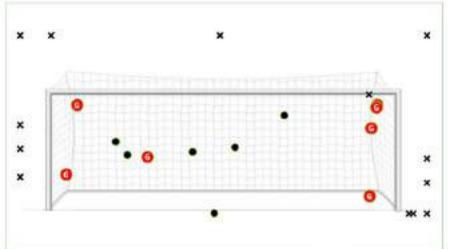

## Shots

TOTAL FOOTBALL ANALYSIS

|                             | France | Switzerland |
|-----------------------------|--------|-------------|
| Goals                       | 3      | 3           |
| xG (Expected<br>goals)      | 3.10   | 2.30        |
| xG per goal                 | 1.02   | 0.77        |
| Shots                       | 26     | 11          |
| Shots on target             | 8      | 5           |
| Shots wide                  | 12     | 4           |
| Blocked shots               | 5      | 2           |
| Shots on<br>target, %       | 31%    | 45%         |
| Dribbles                    | 47     | 30          |
| Dribbles<br>successful      | 29     | 15          |
| Attacking<br>challenges     | 99     | 85          |
| Attacking<br>challenges won | 51     | 41          |
| Chances                     | 10     | 7           |
| Chances<br>successful       | 3      | 3           |
| Chances, % of conversion    | 30.0%  | 43.0%       |