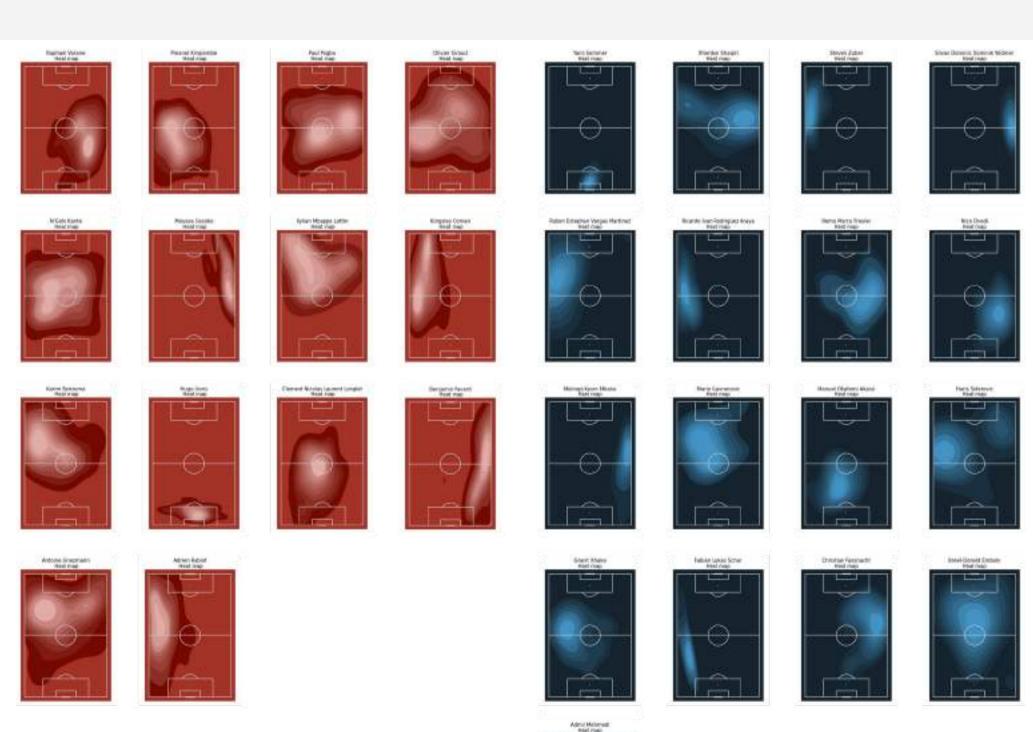

ge positions

#### France's Average position



|                                           | France | Switzerland |
|-------------------------------------------|--------|-------------|
| Ball possession, %                        | 55%    | 45%         |
| Goals                                     | 3      | 3           |
| xG (Expected goals)                       | 3.10   | 2.30        |
| Shots                                     | 26     | 11          |
| Shots on target                           | 8      | 5           |
| Shots on target, %                        | 31%    | 45%         |
| Yellow cards                              | 3      | 4           |
| Opponent's passes<br>per defensive action | 7      | 8           |

#### Switzerland's Average position



#### Player heatmaps



## Shots

TOTAL FOOTBALL ANALYSIS



|                             | France | Switzerland |
|-----------------------------|--------|-------------|
| Goals                       | 3      | 3           |
| xG (Expected<br>goals)      | 3.10   | 2.30        |
| xG per goal                 | 1.02   | 0.77        |
| Shots                       | 26     | 11          |
| Shots on target             | 8      | 5           |
| Shots wide                  | 12     | 4           |
| Blocked shots               | 5      | 2           |
| Shots on<br>target, %       | 31%    | 45%         |
| Dribbles                    | 47     | 30          |
| Dribbles<br>successful      | 29     | 15          |
| Attacking<br>challenges     | 99     | 85          |
| Attacking<br>challenges won | 51     | 41