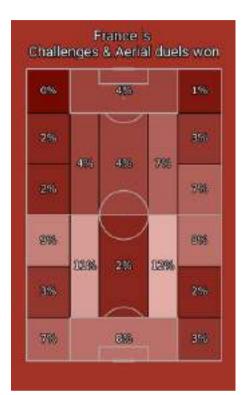

#### Defensive actions

|                                           | France | Switzerland |
|-------------------------------------------|--------|-------------|
| Opponent's xG                             | 2.3    | 3.1         |
| Opponent's xG per shot                    | 0.21   | 0.12        |
| Air challenges                            | 44     | 44          |
| Air challenges won                        | 25     | 19          |
| Air challenges won, %                     | 57.0%  | 43.0%       |
| Challenges in defence won,<br>%           | 52.0%  | 48.0%       |
| Ball recoveries in opponent's half        | 9      | 3           |
| Defensive challenges                      | 85     | 99          |
| Defensive challenges won                  | 44     | 48          |
| Pressing efficiency, %                    | 39     | 25          |
| High pressing                             | 7      | 9           |
| High pressing successful                  | 4      | 2           |
| High pressing, %                          | 57.0%  | 22.0%       |
| Low pressing                              | 11     | 11          |
| Low pressing successful                   | 3      | 3           |
| Low pressing, %                           | 27.0%  | 27.0%       |
| Opponent's passes per<br>defensive action | 7      | 8           |
| Blocked shots                             | 5      | 2           |
|                                           |        |             |