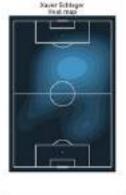

Manual Locata Baat map

Floring Grillitach

\*Only players with more than 5 passes

Devel Clobarance Alaba

Daniel Bachmenn

|         |                     |    | Minutes played | Goals | xG (Expected goals) | Shots | Shots on target | Shots on target, % | Assists | Expected assists | Chances Created | xG with a player on |
|---------|---------------------|----|----------------|-------|---------------------|-------|-----------------|--------------------|---------|------------------|-----------------|---------------------|
| Austria | Martin Hinteregger  | CD | 131            | 0     | ٥                   | 0     | 0               | 0%                 | 0       | 0                | o               | 0.91                |
|         | Marcel Sabitzer     | СМ | 131            | 0     | 0.42                | 5     | 0               | 0%                 | 0       | 0.04             | 0               | 0.91                |
|         | D. Alaba            | LD | 131            | 0     | 0.17                | 1     | 0               | 0%                 | 0       | 0.02             | 0               | 0.91                |
|         | Aleksandar Dragovic | CD | 131            | 0     | 0                   | 0     | 0               | 0%                 | 0       | 0.16             | 0               | 0.91                |
|         | Stefan Lainer       | RD | 123            | 0     | 0.02                | 1     | 0               | 0%                 | 0       | 0.06             | o               | 0.81                |
|         | Konrad Laimer       | RM | 123            | 0     | ٥                   | 0     | 0               | 0%                 | 0       | 0.02             | 0               | 0.81                |
|         | Xaver Schlager      | СМ | 114            | 0     | 0.04                | 1     | 0               | 0%                 | 0       | 0.04             | 0               | 0.25                |
|         | Florian Grillitsch  | DM | 114            | 0     | 0                   | 0     | 0               | 0%                 | o       | 0.02             | 0               | 0.25                |
|         | Marko Arnautovic    | F  | 104            | 0     | 0.13                | з     | 1               | 33%                | 0       | 0.02             | 0               | 0.23                |
|         | C. Baumgartner      | LM | 92             | 0     | 0                   | 0     | 0               | 0%                 | o       | 0                | 1               | 0.23                |
|         | Alessandro Schopf   | DM | 39             | 0     | 0                   | 0     | 0               | 0%                 | o       | 0                | 0               | 0.68                |
|         | Sasa Kalajdzic      | F  | 26             | 1     | 0.06                | 1     | 10              | 100%               | 0       | 0                | 0               | 0.68                |
|         | Michael Gregoritsch | F  | 16             | 0     | 0.04                | 1     | 0               | 0%                 | 0       | 0.4              | 1               | 0.66                |
|         | Louis Schaub        | RM | 16             | 0     | 0.2                 | 2     | 1               | 50%                | 1       | 0.06             | 2               | 0.66                |
|         | Stefan Ilsanker     | DM | 7              | 0     | 0                   | 0     | 0               | 0%                 | o       | 0                | 0               | 0.1                 |
|         | Christopher Trimmel | CD | 7              | 0     | 0                   | 0     | 0               | 0%                 | o       | 0                | 0               | 0.1                 |
| aly     | Leonardo Spinazzola | LD | 131            | 0     | 0.12                | 3     | 1               | 33%                | 1       | 0.42             | 3               | 1.53                |
|         | Leonardo Bonucci    | CD | 131            | 0     | 0.15                | 1     | 0               | 0%                 | o       | 0                | 0               | 1.53                |
|         | Jorginho            | DM | 131            | 0     | 0                   | 0     | 0               | 0%                 | 0       | 0.09             | 0               | 1.53                |
|         | Giovanni Di Lorenzo | RD | 131            | 0     | 0.11                | 2     | 0               | 0%                 | 0       | 0.04             | 0               | 1.53                |
|         | Francesco Acerbi    | CD | 131            | 0     | O                   | 0     | 0               | 0%                 | 1       | 0.16             | 1               | 1.53                |
|         | Lorenzo Insigne     | LM | 117            | 0     | 0.25                | 4     | 2               | 50%                | 0       | 0.43             | 1               | 1.52                |
|         | Domenico Berardi    | RM | 85             | 0     | 0.18                | 3     | 0               | 0%                 | o       | 0.08             | 1               | 1.06                |
|         | Ciro Immobile       | F  | 85             | 0     | 0.1                 | 3     | 0               | 0%                 | 0       | 0.14             | 2               | 1.06                |
|         | Nicolo Barella      | СМ | 69             | 0     | 0.15                | 2     | 1               | 50%                | o       | 0.08             | 1               | 0.76                |
|         | Marco Verratti      | СМ | 69             | 0     | 0                   | 0     | 0               | 0%                 | 0       | 0.13             | 0               | 0.76                |
|         | Matteo Pessina      | СМ | 61             | 1     | 0.16                | 1     | 1               | 100%               | 0       | 0.06             | 0               | 0.77                |
|         | Manuel Locatelli    | см | 61             | 0     | 0.06                | 1     | 0               | 0%                 | o       | 0                | 1               | 0.77                |
|         | Federico Chiesa     | RM | 45             | 1     | 0.22                | 2     | 2               | 100%               | o       | 0.08             | 1               | 0.47                |
|         | Andrea Belotti      | F  | 45             | 0     | 0.12                | 2     | 0               | 0%                 | 0       | 0.04             | 0               | 0.47                |
|         | Bryan Cristante     | СМ | 13             | 0     | 0                   | 0     | 0               | 0%                 | 0       | 0                | 0               | 0.01                |