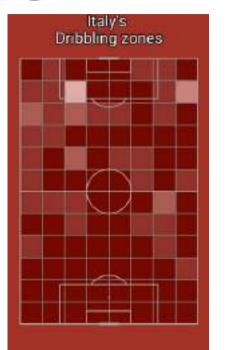

# Progression

|                                             | Italy             | Aust             |
|---------------------------------------------|-------------------|------------------|
| Passes                                      | 703               | 65               |
| Accurate passes                             | 627               | 55               |
| Accurate passes, %                          | <b>89</b> %       | 849              |
| Ball possession, %                          | <mark>52</mark> % | 469              |
| Entrances on opponent's half                | 87                | 80               |
| Entrances on final third of opponent's half | 60                | <mark>4</mark> 5 |
| Entrances to the opponent's box             | 25                | 16               |
| Crosses                                     | 4                 | 12               |
| Crosses accurate                            | 1                 | 5                |
| Accurate crosses, %                         | 25.0%             | 42.0             |
| Corner attacks                              | 4                 | 3                |
| Dribbles                                    | 42                | 26               |
| Dribbles successful                         | 18                | 20               |
| Successful dribbles, %                      | 43.0%             | 77.0             |
| Key passes accurate                         | 6                 | 1                |
|                                             |                   |                  |