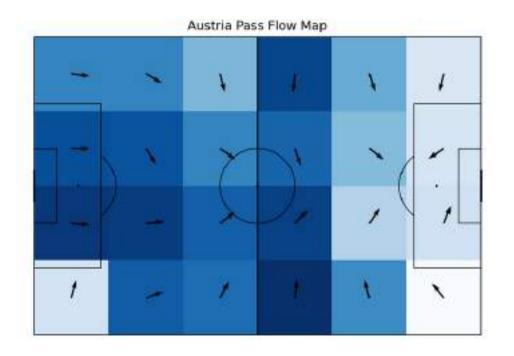

#### Pass flow

| 200 |      | 299   |     |     |  |
|-----|------|-------|-----|-----|--|
| 758 |      |       |     | 416 |  |
| 286 | 2216 |       | 298 | 32  |  |
| der |      | 1336  | -   | 80  |  |
| 286 | 013. |       | 005 | 44  |  |
| 1%  | Π,   | - 252 |     | 0%  |  |

T©TAL F©©TBALL (ANALYSIS Pr©

| 1%  |     | 18    |       |     |  |
|-----|-----|-------|-------|-----|--|
| 4   |     | Lega. | 14    | 49  |  |
| 760 | 760 |       |       | 110 |  |
| 5W  | 75  | 0.235 | 400.0 | 455 |  |
| 482 |     | Geno  | 000   | 35  |  |
| 2%  |     | - 682 |       | 1%  |  |