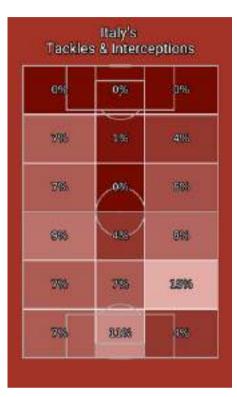

0%

2%

3%

1488

2%

2%

3%

2%

655

| 2%  |       | LLWS |        |     |  |
|-----|-------|------|--------|-----|--|
| 585 | -     |      | 112986 | -49 |  |
| 565 | - 786 |      | 1.4790 | 39  |  |
| 3%  | 795   | 088  | 48     | 366 |  |
| 3%  | 1.961 |      |        | 40  |  |
| 1%  |       | 935  |        | 0%  |  |

| halle |       | ustria<br>& Aeri |     | ls lost       |
|-------|-------|------------------|-----|---------------|
| 1%    |       | 2895             |     | 0%            |
| 3%    | 5%    | 2055             | 5%  | 2%            |
| 885   | यर    | $\sim$           |     | 3 <b>4</b> 55 |
| 6%    | 0000  | 588              |     | 685           |
| 256   | (020) | 25               | 455 | - 695         |
| 1%    |       | 815              |     | 1%            |



| 03    | 0%          | 3%     |
|-------|-------------|--------|
| 2%    | 0%          | 38     |
| 65.5  | 095         | 615    |
| 436   | <b>1</b> 44 | 6%     |
| 50%   | 78          | 1,585  |
| 51285 | 20906       | 1.5288 |

|                                           | Italy         | A  |
|-------------------------------------------|---------------|----|
| Opponent's xG                             | 1.08          | 1  |
| Opponent's xG per shot                    | 0.07          | C  |
| Air challenges                            | 52            |    |
| Air challenges won                        | 23            |    |
| Air challenges won, %                     | 44.0%         | 50 |
| Challenges in defence won,<br>%           | 45.0%         | 6  |
| Ball recoveries in opponent'