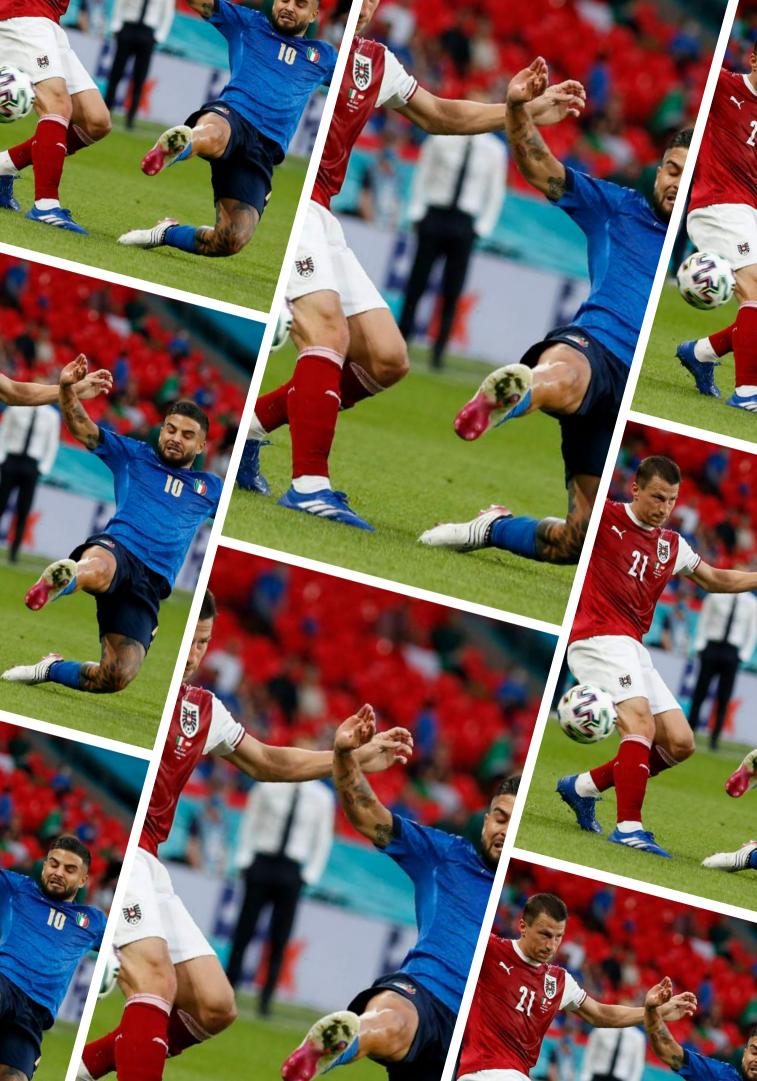

#### Italy 2 - 1 Austria 👹

After Extra Times

| AUSTRIA: STARTING . | Coach: F. Foda |
|---------------------|----------------|
|---------------------|----------------|

AUSTRIA: BENCH

| 21 GKP G. Donnarumma ('99) |                           | 13 GKP D. Bachmann ('94)    |
|----------------------------|---------------------------|-----------------------------|
| 2 DEF G. Di Lorenzo ('93)  | 48'                       | 21 DEF S. Lainer ('92)      |
| 19 DEF L. Bonucci ('87)    |                           | 3 DEF A. Dragović ('91)     |
| 15 DEF F. Acerbi ('88)     |                           | 4 DEF M. Hinteregger ('92)  |
| 4 DEF L. Spinazzola ('93)  |                           | 8 DEF D. Alaba ('92)        |
| 18 MID N. Barella ('97)    | <mark> </mark> 49', ❤ 66' | 23 MID X. Schlager ('97)    |
| 8 MID Jorginho ('91)       |                           | 10 MID F. Grillitsch ('95)  |
| 6 MID M. Verratti ('92)    | 🛩 бб'                     | 24 MID K. Laimer ('97)      |
| 11 ATT D. Berardi ('94)    | ✓ 82'                     | 9 MID M. Sabitzer ('94)     |
| 17 ATT C. Immobile ('90)   | ✓ 82'                     | 19 MID C. Baumgartner ('99) |
| 10 ATT L. Insigne ('91)    | ✓ 108'                    | 7 ATT M. Arnautović ('89)   |
|                            |                           |                             |

#### ITALY: BENCH

| M. Pessina ('97)       | 🔨 66', 😧 104'                                                                                                                                                                                                     | 16 DEF C. Trimmel ('87)                                                                                                                                                                                                                                                                                                                                                                                                                                                                                                                                                                                                                                                                                                                                                                                                                                                                                                                                                                                                                                                                                                                                                                                                                                                                                                                                                                                                                                                                                                                                                                                                                                                                                                                                                                                                              | 4                                                                                                                                                                                                                                                                                                                                                                                                                                                                                                                                                                                                                       |
|------------------------|-------------------------------------------------------------------------------------------------------------------------------------------------------------------------------------------------------------------|--------------------------------------------------------------------------------------------------------------------------------------------------------------------------------------------------------------------------------------------------------------------------------------------------------------------------------------------------------------------------------------------------------------------------------------------------------------------------------------------------------------------------------------------------------------------------------------------------------------------------------------------------------------------------------------------------------------------------------------------------------------------------------------------------------------------------------------------------------------------------------------------------------------------------------------------------------------------------------------------------------------------------------------------------------------------------------------------------------------------------------------------------------------------------------------------------------------------------------------------------------------------------------------------------------------------------------------------------------------------------------------------------------------------------------------------------------------------------------------------------------------------------------------------------------------------------------------------------------------------------------------------------------------------------------------------------------------------------------------------------------------------------------------------------------------------------------------|-------------------------------------------------------------------------------------------------------------------------------------------------------------------------------------------------------------------------------------------------------------------------------------------------------------------------------------------------------------------------------------------------------------------------------------------------------------------------------------------------------------------------------------------------------------------------------------------------------------------------|
| B. Cristante ('95)     | ∧ 108'                                                                                                                                                                                                            | 17 MID L. Schaub ('94)                                                                                                                                                                                                                                                                                                                                                                                                                                                                                                                                                                                                                                                                                                                                                                                                                                                                                                                                                                                                                                                                                                                                                                                                                                                                                                                                                                                                                                                                                                                                                                                                                                                                                                                                                                                                               | 3                                                                                                                                                                                                                                                                                                                                                                                                                                                                                                                                                                                                                       |
| M. Locatelli ('98)     | ∧ 66'                                                                                                                                                                                                             | 18 MID A. Schöpf ('94)                                                                                                                                                                                                                                                                                                                                                                                                                                                                                                                                                                                                                                                                                                                                                                                                                                                                                                                                                                                                                                                                                                                                                                                                                                                                                                                                                                                                                                                                                                                                                                                                                                                                                                                                                                                                               | 3                                                                                                                                                                                                                                                                                                                                                                                                                                                                                                                                                                                                                       |
| F. Chiesa ('97)        | ▲ 82', ④ 93'                                                                                                                                                                                                      | 6 MID S. Ilsanker ('89)                                                                                                                                                                                                                                                                                                                                                                                                                                                                                                                                                                                                                                                                                                                                                                                                                                                                                                                                                                                                                                                                                                                                                                                                                                                                                                                                                                                                                                                                                                                                                                                                                                                                                                                                                                                                              | 3                                                                                                                                                                                                                                                                                                                                                                                                                                                                                                                                                                                                                       |
| A. Belotti ('93)       | <b>∧</b> 82'                                                                                                                                                                                                      | 11 ATT M. Gregoritsch ('94)                                                                                                                                                                                                                                                                                                                                                                                                                                                                                                                                                                                                                                                                                                                                                                                                                                                                                                                                                                                                                                                                                                                                                                                                                                                                                                                                                                                                                                                                                                                                                                                                                                                                                                                                                                                                          | 8                                                                                                                                                                                                                                                                                                                                                                                                                                                                                                                                                                                                                       |
| S. Sirigu ('87)        |                                                                                                                                                                                                                   | 25 ATT S. Kalajdžić ('97)                                                                                                                                                                                                                                                                                                                                                                                                                                                                                                                                                                                                                                                                                                                                                                                                                                                                                                                                                                                                                                                                                                                                                                                                                                                                                                                                                                                                                                                                                                                                                                                                                                                                                                                                                                                                            | 3                                                                                                                                                                                                                                                                                                                                                                                                                                                                                                                                                                                                                       |
| A. Meret ('97)         |                                                                                                                                                                                                                   | 1 GKP A. Schlager ('96)                                                                                                                                                                                                                                                                                                                                                                                                                                                                                                                                                                                                                                                                                                                                                                                                                                                                                                                                                                                                                                                                                                                                                                                                                                                                                                                                                                                                                                                                                                                                                                                                                                                                                                                                                                                                              |                                                                                                                                                                                                                                                                                                                                                                                                                                                                                                                                                                                                                         |
| Emerson Palmieri ('94) |                                                                                                                                                                                                                   | 12 GKP P. Pervan ('87)                                                                                                                                                                                                                                                                                                                                                                                                                                                                                                                                                                                                                                                                                                                                                                                                                                                                                                                                                                                                                                                                                                                                                                                                                                                                                                                                                                                                                                                                                                                                                                                                                                                                                                                                                                                                               |                                                                                                                                                                                                                                                                                                                                                                                                                                                                                                                                                                                                                         |
| A. Bastoni ('99)       |                                                                                                                                                                                                                   | 15 DEF P. Lienhart ('96)                                                                                                                                                                                                                                                                                                                                                                                                                                                                                                                                                                                                                                                                                                                                                                                                                                                                                                                                                                                                                                                                                                                                                                                                                                                                                                                                                                                                                                                                                                                                                                                                                                                                                                                                                                                                             |                                                                                                                                                                                                                                                                                                                                                                                                                                                                                                                                                                                                                         |
| Rafael Tolói ('90)     |                                                                                                                                                                                                                   | 2 DEF A. Ulmer ('85)                                                                                                                                                                                                                                                                                                                                                                                                                                                                                                                                                                                                                                                                                                                                                                                                                                                                                                                                                                                                                                                                                                                                                                                                                                                                                                                                                                                                                                                                                                                                                                                                                                                                                                                                                                                                                 |                                                                                                                                                                                                                                                                                                                                                                                                                                                                                                                                                                                                                         |
| F. Bernardeschi ('94)  |                                                                                                                                                                                                                   | 5 DEF S. Posch ('97)                                                                                                                                                                                                                                                                                                                                                                                                                                                                                                                                                                                                                                                                                                                                                                                                                                                                                                                                                                                                                                                                                                                                                                                                                                                                                                                                                                                                                                                                                                                                                                                                                                                                                                                                                                                                                 |                                                                                                                                                                                                                                                                                                                                                                                                                                                                                                                                                                                                                         |
| G. Raspadori ('00)     |                                                                                                                                                                                                                   | 14 MID J. Baumgartlinger ('88)                                                                                                                                                                                                                                                                                                                                                                                                                                                                                                                                                                                                                                                                                                                                                                                                                                                                                                                                                                                                                                                                                                                                                                                                                                                                                                                                                                                                                                                                                                                                                                                                                                                                                                                                                                                                       |                                                                                                                                                                                                                                                                                                                                                                                                                                                                                                                                                                                                                         |
|                        | B. Cristante ('95)<br>M. Locatelli ('98)<br>F. Chiesa ('97)<br>A. Belotti ('93)<br>S. Sirigu ('87)<br>A. Meret ('97)<br>Emerson Palmieri ('94)<br>A. Bastoni ('99)<br>Rafael Tolói ('90)<br>F. Bernardeschi ('94) | B. Cristante ('95) ^ 108'   M. Locatelli ('98) ^ 66'   F. Chiesa ('97) ^ 82', • 93'   A. Belotti ('93) ^ 82'   S. Sirigu ('87)    A. Meret ('97) Image: Comparison of the state of | B. Cristante ('95)   ^ 108'   17 MID   L. Schaub ('94)     M. Locatelli ('98)   ^ 66'   18 MID   A. Schöpf ('94)     F. Chiesa ('97)   ^ 82', • 93'   6 MID   S. Ilsanker ('89)     A. Belotti ('93)   ^ 82'   11 ATT   M. Gregoritsch ('94)     S. Sirigu ('87)   ^ 82'   11 ATT   M. Gregoritsch ('94)     A. Meret ('97)   I GKP   A. Schlagdzić ('97)     A. Meret ('97)   I GKP   A. Schlager ('96)     Emerson Palmieri ('94)   I S DEF   P. Pervan ('87)     A. Bastoni ('99)   I S DEF   P. Lienhart ('96)     Rafael Tolói ('90)   I S DEF   A. Ulmer ('85)     F. Bernardeschi ('94)   S. Posch ('97)   S DEF |