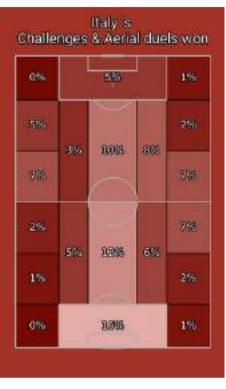

#### **Defensive actions**

Challenges & Aerial duels won

325

1886

T©TAL F©©TBALL (ANALYSIS Pr©

0%

2%

3%