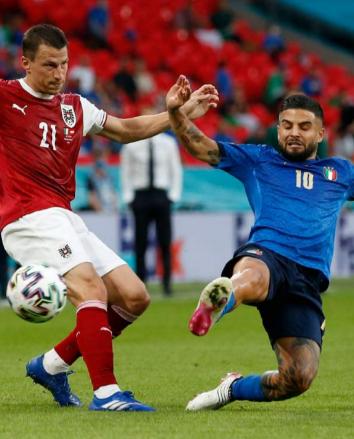

#### Italy 2 - 1 Austria 👹

After Extra Times

| AUSTRIA: STARTING . | Coach: F. Foda |
|---------------------|----------------|
|---------------------|----------------|

AUSTRIA: BENCH

| 21 GKP G. Donnarumma ('99) |                           | 13 GKP D. Bachmann ('94)    |
|----------------------------|---------------------------|-----------------------------|
| 2 DEF G. Di Lorenzo ('93)  | 48'                       | 21 DEF S. Lainer ('92)      |
| 19 DEF L. Bonucci ('87)    |                           | 3 DEF A. Dragović ('91)     |
| 15 DEF F. Acerbi ('88)     |                           | 4 DEF M. Hinteregger ('92)  |
| 4 DEF L. Spinazzola ('93)  |                           | 8 DEF D. Alaba ('92)        |
| 18 MID N. Barella ('97)    | <mark> </mark> 49', ❤ 66' | 23 MID X. Schlager ('97)    |
| 8 MID Jorginho ('91)       |                           | 10 MID F. Grillitsch ('95)  |
| 6 MID M. Verratti ('92)    | 🛩 бб'                     | 24 MID K. Laimer ('97)      |
| 11 ATT D. Berardi ('94)    | ✓ 82'                     | 9 MID M. Sabitzer ('94)     |
| 17 ATT C. Immobile ('90)   | ✓ 82'                     | 19 MID C. Baumgartner ('99) |
| 10 ATT L. Insigne ('91)    | ✓ 108'                    | 7 ATT M. Arnautović ('89)   |
|                            |                           |                             |