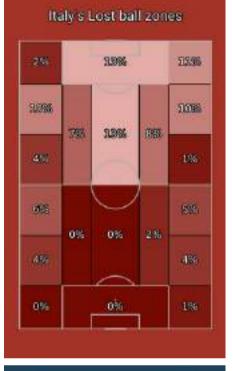

### Fouls & Errors

Italy's Fouls and Errors

TOTAL FOOTBALL ANALYSIS

|         |                     |    | played | Fools | Lost balls | own half | Offsides |           |
|---------|---------------------|----|--------|-------|------------|----------|----------|-----------|
| Austria | Martin Hinteregger  | CD | 131    | 2     | 7          | 1        | 1        | Fouls     |
|         | Marcel Sabitzer     | СМ | 131    | 2     | 6          | ٥        | 0        |           |
|         | D. Alaba            | LD | 131    | 1     | 12         | 2        | 0        | Lost ball |
|         | Aleksandar Dragovic | CD | 131    | 1     | 2          | 0        | 0        | LUST Dali |
|         | Stefan Lainer       | RD | 123    | ٥     | 10         | з        | 0        |           |
|         | Konrad Laimer       | RM | 123    | 5     | 12         | 4        | 0        | Lost ball |
|         | Xaver Schlager      | СМ | 114    | 2     | 7          | 4        | 0        |           |
|         | Florian Grillitsch  | DM | 114    | 2     | 5          | 1        | 0        | Offsides  |
|         | Marko Arnautovic    | F  | 104    | з     | 11         | 2        | 1        |           |
|         | C. Baumgartner      | LM | 92     | 2     | 9          | 3        | 0        | Yellow c  |
|         | Alessandro Schopf   | DM | 39     | 0     | 1          | 0        | 0        |           |
|         | Sasa Kalajdzic      | F  | 26     | 1     | 3          | 0        | 0        |           |
|         | Michael Gregoritsch | F  | 16     | 0     | 4          | 1        | 0        |           |
|         | Louis Schaub        | RM | 16     | 0     | 0          | 0        | 0        |           |
|         | Stefan Ilsanker     | DM | 7      | 1     | 1          | 0        | 0        |           |
|         | Christopher Trimmel | CD | 7      | 0     | 0          | ٥        | 0        |           |
| taly    | Leonardo Spinazzola | LD | 131    | 0     | 6          | 1        | 0        |           |
|         | Leonardo Bonucci    | CD | 131    | ٥     | 2          | 0        | 0        |           |
|         | Jorginho            | DM | 131    | 1     | 4          | 1        | 0        |           |
|         | Giovanni Di Lorenzo | RD | 131    | 2     | 10         | 3        | 0        |           |
|         | Francesco Acerbi    | CD | 131    | 0     | 1          | 1        | 0        |           |
|         | Lorenzo Insigne     | LM | 117    | 0     | 12         | ż        | 3        |           |
|         | Domenico Berardi    | RM | 85     | 1     | 5          | 0        | 0        |           |
|         | Ciro Immobile       | F  | 85     | 2     | 10         | 2        | 0        |           |
|         | Nicolo Barella      | см | 69     | 1     | 8          | 1        | 0        |           |
|         | Marco Verratti      | СМ | 69     | 1     | 6          | 2        | 0        |           |
|         | Matteo Pessina      | СМ | 61     | 0     | 2          |          | 0        |           |
|         | Manuel Locatelli    | см | 61     | 1     | 0          | ٥        | 0        |           |
|         | Federico Chiesa     | RM | 45     | 1     | 4          | ٥        | 0        |           |
|         | Andrea Belotti      | F  | 45     | 0     | 10         | 3        | 11       |           |
|         | Bryan Cristante     | СМ | 13     | 0     | 2          | 1        | 0        |           |