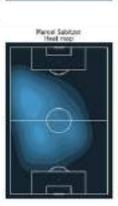

Manual Locata Baat map

Floring Grillitach

\*Only players with more than 5 passes

Devel Clobarance Alaba

Daniel Bachmenn

|         |                     |    | Minutes played | Goals | xG (Expected goals) | Shots | Shots on target | Shots on target, % | Assists | Expected assists | Chances Created | xG with a player on |
|---------|---------------------|----|----------------|-------|---------------------|-------|-----------------|--------------------|---------|------------------|-----------------|---------------------|
| Austria | Martin Hinteregger  | CD | 131            | 0     | ٥                   | 0     | 0               | 0%                 | 0       | 0                | o               | 0.91                |
|         | Marcel Sabitzer     | СМ | 131            | 0     | 0.42                | 5     | 0               | 0%                 | 0       | 0.04             | 0               | 0.91                |
|         | D. Alaba            | LD | 131            | 0     | 0.17                | 1     | 0               | 0%                 | 0       | 0.02             | 0               | 0.91                |
|         | Aleksandar Dragovic | CD | 131            | 0     | 0                   | 0     | 0               | 0%                 | 0       | 0.16             | 0               | 0.91                |
|         | Stefan Lainer       | RD | 123            | 0     | 0.02                | 1     | 0               | 0%                 | 0       | 0.06             | o               | 0.81                |
|         | Konrad Laimer       | RM | 123            | 0     | ٥                   | 0     | 0               | 0%                 | 0       | 0.02             | 0               | 0.81                |
|         | Xaver Schlager      | СМ | 114            | 0     | 0.04                | 1     | 0               | 0%                 | 0       | 0.04             | 0               | 0.25                |
|         | Florian Grillitsch  | DM | 114            | 0     | 0                   | 0     | 0               | 0%                 | o       | 0.02             | 0               | 0.25                |
|         | Marko Arnautovic    | F  | 104            | 0     | 0.13                | з     | 1               | 33%                | 0       | 0.02             | 0               | 0.23                |
|         | C. Baumgartner      | LM | 92             | 0     | 0                   | 0     | 0               | 0%                 | o       | 0                | 1               | 0.23                |
|         | Alessandro Schopf   | DM | 39             | 0     | 0                   | 0     | 0               | 0%                 | o       | 0                | 0               | 0.68                |
|         | Sasa Kalajdzic      | F  | 26             | 1     | 0.06                | 1     | 10              | 100%               | 0       | 0                | 0               | 0.68                |
|         | Michael Gregoritsch | F  | 16             | 0     | 0.04                | 1     | 0               | 0%                 | 0       | 0.4              | 1               | 0.66                |
|         | Louis Schaub        | RM | 16             | 0     | 0.2                 | 2     | 1               | 50%                | 1       | 0.06             | 2               | 0.66                |
|         | Stefan Ilsanker     | DM | 7              | 0     | 0                   | 0     | 0               | 0%                 | o       | 0                | 0               | 0.1                 |
|         | Christopher Trimmel | CD | 7              | 0     | 0                   | 0     | 0               | 0%                 | o       | 0                | 0               | 0.1                 |
| aly     | Leonardo Spinazzola | LD | 131            | 0     | 0.12                | 3     | 1               | 33%                | 1       | 0.42             | 3               | 1.53                |
|         | Leonardo Bonucci    | CD | 131            | 0     | 0.15                | 1     | 0               | 0%                 | o       | 0                | 0               | 1.53                |
|         | Jorginho            | DM | 131            | 0     | 0                   | 0     | 0               | 0%                 | 0       | 0.09             | 0               | 1.53                |
|         | Giovanni Di Lorenzo | RD | 131            | 0     | 0.11                | 2     | 0               | 0%                 | 0       | 0.04             | 0               | 1.53                |
|         | Francesco Acerbi    | CD | 131            | 0     | O                   | 0     | 0               | 0%                 | 1       | 0.16             | 1               | 1.53                |
|         | Lorenzo Insigne     | LM | 117            | 0     | 0.25                | 4     | 2               | 50%                | 0       | 0.43             | 1               | 1.52                |
|         | Domenico Berardi    | RM | 85             | 0     | 0.18                | 3     | 0               | 0%                 | o       | 0.08             | 1               | 1.06                |
|         | Ciro Immobile       | F  | 85             | 0     | 0.1                 | 3     | 0               | 0%                 | 0       | 0.14             | 2               | 1.06                |
|         | Nicolo Barella      | СМ | 69             | 0     | 0.15                | 2     | 1               | 50%                | o       | 0.08             | 1               | 0.76                |
|         | Marco Verratti      | СМ | 69             | 0     | 0                   | 0     | 0               | 0%                 | 0       | 0.13             | 0               | 0.76                |
|         | Matteo Pessina      | СМ | 61             | 1     | 0.16                | 1     | 1               | 100%               | 0       | 0.06             | 0               | 0.77                |
|         | Manuel Locatelli    | см | 61             | 0     | 0.06                | 1     | 0               | 0%                 | o       | 0                | 1               | 0.77                |
|         | Federico Chiesa     | RM | 45             | 1     | 0.22                | 2     | 2               | 100%               | o       | 0.08             | 1               | 0.47                |
|         | Andrea Belotti      | F  | 45             | 0     | 0.12                | 2     | 0               | 0%                 | 0       | 0.04             | 0               | 0.47                |
|         | Bryan Cristante     | СМ | 13             | 0     | 0                   | 0     | 0               | 0%                 | 0       | 0                | 0               | 0.01                |