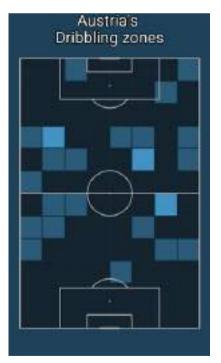

# Progression

|                                             | Italy             | Aust             |
|---------------------------------------------|-------------------|------------------|
| Passes                                      | 703               | 65               |
| Accurate passes                             | 627               | 55               |
| Accurate passes, %                          | <b>89</b> %       | 849              |
| Ball possession, %                          | <mark>52</mark> % | 469              |
| Entrances on opponent's half                | 87                | 80               |
| Entrances on final third of opponent's half | 60                | <mark>4</mark> 5 |
| Entrances to the opponent's box             | 25                | 16               |
| Crosses                                     | 4                 | 12               |
| Crosses accurate                            | 1                 | 5                |
| Accurate crosses, %                         | 25.0%             | 42.0             |
| Corner attacks                              | 4                 | 3                |
| Dribbles                                    | 42                | 26               |
| Dribbles successful                         | 18                | 20               |
| Successful dribbles, %                      | 43.0%             | 77.0             |
| Key passes accurate                         | 6                 | 1                |
|                                             |                   |                  |