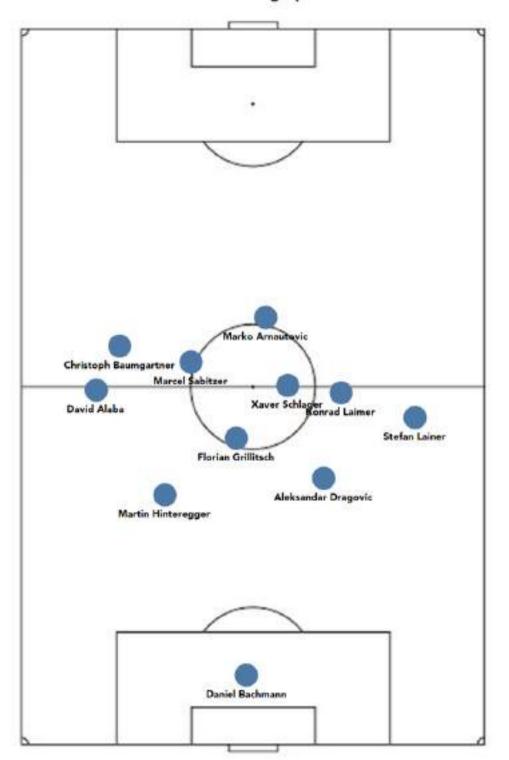

Austria's Average position

#### Italy 2 - 1 Austria 👹

After Extra Times

| AUSTRIA: STARTING . | Coach: F. Foda |
|---------------------|----------------|
|---------------------|----------------|

AUSTRIA: BENCH

| 21 GKP G. Donnarumma ('99) |                           | 13 GKP D. Bachmann ('94)    |
|----------------------------|---------------------------|-----------------------------|
| 2 DEF G. Di Lorenzo ('93)  | 48'                       | 21 DEF S. Lainer ('92)      |
| 19 DEF L. Bonucci ('87)    |                           | 3 DEF A. Dragović ('91)     |
| 15 DEF F. Acerbi ('88)     |                           | 4 DEF M. Hinteregger ('92)  |
| 4 DEF L. Spinazzola ('93)  |                           | 8 DEF D. Alaba ('92)        |
| 18 MID N. Barella ('97)    | <mark> </mark> 49', ❤ 66' | 23 MID X. Schlager ('97)    |
| 8 MID Jorginho ('91)       |                           | 10 MID F. Grillitsch ('95)  |
| 6 MID M. Verratti ('92)    | 🛩 бб'                     | 24 MID K. Laimer ('97)      |
| 11 ATT D. Berardi ('94)    | ✓ 82'                     | 9 MID M. Sabitzer ('94)     |
| 17 ATT C. Immobile ('90)   | ✓ 82'                     | 19 MID C. Baumgartner ('99) |
| 10 ATT L. Insigne ('91)    | ✓ 108'                    | 7 ATT M. Arnautović ('89)   |
|                            |                           |                             |