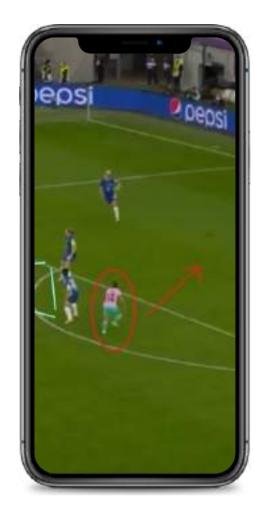

| THE REAL PROPERTY. | A HITTEL |

| 0%  | 0%    | 0%    |
|-----|-------|-------|
| 0-3 | 0 - 0 | 0 - 3 |
| 33% | 0%    | 17%   |
| 1-3 | 0-1   | 1-6   |





#### Subscribe & follow

totalfootballanalysis.com

@totalanalysis





#### TOTAL FOOTBALL ANALYSIS