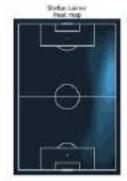

Manual Locata Baat map

Floring Grillitach

\*Only players with more than 5 passes

Devel Clobarance Alaba

Daniel Bachmenn

|         |                     |    | Minutes played | Goals | xG (Expected goals) | Shots | Shots on target | Shots on target, % | Assists | Expected assists | Chances Created | xG with a player on |
|---------|---------------------|----|----------------|-------|---------------------|-------|-----------------|--------------------|---------|------------------|-----------------|---------------------|
| Austria | Martin Hinteregger  | CD | 131            | 0     | ٥                   | 0     | 0               | 0%                 | 0       | 0                | o               | 0.91                |
|         | Marcel Sabitzer     | СМ | 131            | 0     | 0.42                | 5     | 0               | 0%                 | 0       | 0.04             | 0               | 0.91                |
|         | D. Alaba            | LD | 131            | 0     | 0.17                | 1     | 0               | 0%                 | 0       | 0.02             | 0               | 0.91                |
|         | Aleksandar Dragovic | CD | 131            | 0     | 0                   | 0     | 0               | 0%                 | 0       | 0.16             | 0               | 0.91                |
|         | Stefan Lainer       | RD | 123            | 0     | 0.02                | 1     | 0               | 0%                 | 0       | 0.06             | o               | 0.81                |
|         | Konrad Laimer       | RM | 123            | 0     | ٥                   | 0     | 0               | 0%                 | 0       | 0.02             | 0               | 0.81                |
|         | Xaver Schlager      | СМ | 114            | 0     | 0.04                | 1     | 0               | 0%                 | 0       | 0.04             | 0               | 0.25                |
|         | Florian Grillitsch  | DM | 114            | 0     | 0                   | 0     | 0               | 0%                 | o       | 0.02             | 0               | 0.25                |
|         | Marko Arnautovic    | F  | 104            | 0     | 0.13                | з     | 1               | 33%                | 0       | 0.02             | 0               | 0.23                |
|         | C. Baumgartner      | LM | 92             | 0     | 0                   | 0     | 0               | 0%                 | o       | 0                | 1               | 0.23                |
|         | Alessandro Schopf   | DM | 39             | 0     | 0                   | 0     | 0               | 0%                 | o       | 0                | 0               | 0.68                |
|         | Sasa Kalajdzic      | F  | 26             | 1     | 0.06                | 1     | 10              | 100%               | 0       | 0                | 0               | 0.68                |
|         | Michael Gregoritsch | F  | 16             | 0     | 0.04                | 1     | 0               | 0%                 | 0       | 0.4              | 1               | 0.66                |
|         | Louis Schaub        | RM | 16             | 0     | 0.2                 | 2     | 1               | 50%                | 1       | 0.06             | 2               | 0.66                |
|         | Stefan Ilsanker     | DM | 7              | 0     | 0                   | 0     | 0               | 0%                 | o       | 0                | 0               | 0.1                 |
|         | Christopher Trimmel | CD | 7              | 0     | 0                   | 0     | 0               | 0%                 | o       | 0                | 0               | 0.1                 |
| aly     | Leonardo Spinazzola | LD | 131            | 0     | 0.12                | 3     | 1               | 33%                | 1       | 0.42             | 3               | 1.53                |
|         | Leonardo Bonucci    | CD | 131            | 0     | 0.15                | 1     | 0               | 0%                 | o       | 0                | 0               | 1.53                |
|         | Jorginho            | DM | 131            | 0     | 0                   | 0     | 0               | 0%                 | 0       | 0.09             | 0               | 1.53                |
|         | Giovanni Di Lorenzo | RD | 131            | 0     | 0.11                | 2     | 0               | 0%                 | 0       | 0.04             | 0               | 1.53                |
|         | Francesco Acerbi    | CD | 131            | 0     | O                   | 0     | 0               | 0%                 | 1       | 0.16             | 1               | 1.53                |
|         | Lorenzo Insigne     | LM | 117            | 0     | 0.25                | 4     | 2               | 50%                | 0       | 0.43             | 1               | 1.52                |
|         | Domenico Berardi    | RM | 85             | 0     | 0.18                | 3     | 0               | 0%                 | o       | 0.08             | 1               | 1.06                |
|         | Ciro Immobile       | F  | 85             | 0     | 0.1                 | 3     | 0               | 0%                 | 0       | 0.14             | 2               | 1.06                |
|         | Nicolo Barella      | СМ | 69             | 0     | 0.15                | 2     | 1               | 50%                | o       | 0.08             | 1               | 0.76                |
|         | Marco Verratti      | СМ | 69             | 0     | 0                   | 0     | 0               | 0%                 | 0       | 0.13             | 0               | 0.76                |
|         | Matteo Pessina      | СМ | 61             | 1     | 0.16                | 1     | 1               | 100%               | 0       | 0.06             | 0               | 0.77                |
|         | Manuel Locatelli    | см | 61             | 0     | 0.06                | 1     | 0               | 0%                 | o       | 0                | 1               | 0.77                |
|         | Federico Chiesa     | RM | 45             | 1     | 0.22                | 2     | 2               | 100%               | o       | 0.08             | 1               | 0.47                |
|         | Andrea Belotti      | F  | 45             | 0     | 0.12                | 2     | 0               | 0%                 | 0       | 0.04             | 0               | 0.47                |
|         | Bryan Cristante     | СМ | 13             | 0     | 0                   | 0     | 0               | 0%                 | 0       | 0                | 0               | 0.01                |