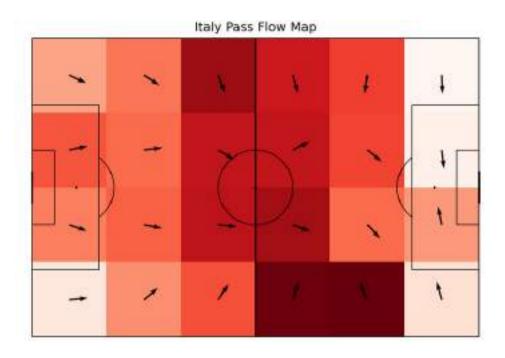

#### Pass flow

| 200 |      | 299   |     |     |  |
|-----|------|-------|-----|-----|--|
| 758 |      |       |     | 416 |  |
| 286 | 2216 |       | 298 | 32  |  |
| der |      | 1336  | -   | 80  |  |
| 286 | 013. |       | 005 | 44  |  |
| 1%  | Π,   | - 252 |     | 0%  |  |

T©TAL F©©TBALL (ANALYSIS Pr©

| 1%  |     | 18    |       |     |  |
|-----|-----|-------|-------|-----|--|
| 4   |     | Lega. | 14    | 49  |  |
| 760 | 760 |       |       | 110 |  |
| 5W  | 75  | 0.235 | 400.0 | 455 |  |
| 482 |     | Geno  | 000   | 35  |  |
| 2%  |     | - 682 |       | 1%  |  |