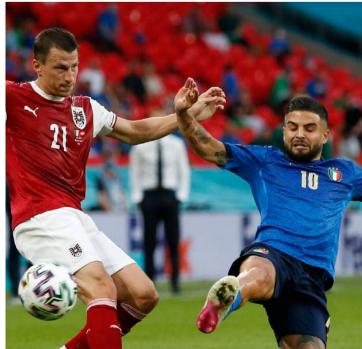

#### Italy 2 - 1 Austria 👹

After Extra Times

| AUSTRIA: STARTING . | Coach: F. Foda |
|---------------------|----------------|
|---------------------|----------------|

AUSTRIA: BENCH

| 21 GKP G. Donnarumma ('99) |                           | 13 GKP D. Bachmann ('94)    |
|----------------------------|---------------------------|-----------------------------|
| 2 DEF G. Di Lorenzo ('93)  | 48'                       | 21 DEF S. Lainer ('92)      |
| 19 DEF L. Bonucci ('87)    |                           | 3 DEF A. Dragović ('91)     |
| 15 DEF F. Acerbi ('88)     |                           | 4 DEF M. Hinteregger ('92)  |
| 4 DEF L. Spinazzola ('93)  |                           | 8 DEF D. Alaba ('92)        |
| 18 MID N. Barella ('97)    | <mark> </mark> 49', ❤ 66' | 23 MID X. Schlager ('97)    |
| 8 MID Jorginho ('91)       |                           | 10 MID F. Grillitsch ('95)  |
| 6 MID M. Verratti ('92)    | 🛩 бб'                     | 24 MID K. Laimer ('97)      |
| 11 ATT D. Berardi ('94)    | ✓ 82'                     | 9 MID M. Sabitzer ('94)     |
| 17 ATT C. Immobile ('90)   | ✓ 82'                     | 19 MID C. Baumgartner ('99) |
| 10 ATT L. Insigne ('91)    | ✓ 108'                    | 7 ATT M. Arnautović ('89)   |
|                            |                           |                             |