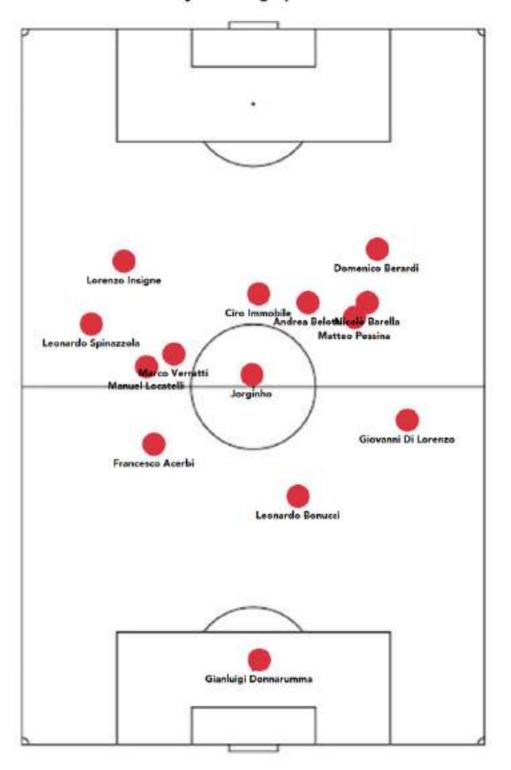

#### Average positions

Italy's Average position

|                                           | Italy       | Austria |
|-------------------------------------------|-------------|---------|
| Ball possession, %                        | 52%         | 46%     |
| Goals                                     | 2           | 2       |
| xG (Expected goals)                       | 1.62        | 1.08    |
| Shots                                     | 24          | 16      |
| Shots on target                           | 7           | 4       |
| Shots on target, %                        | <b>29</b> % | 25%     |
| Yellow cards                              | 2           | 3       |
| Opponent's passes<br>per defensive action | 6           | 7       |

#### Italy 2 - 1 Austria 👹

After Extra Times

| AUSTRIA: STARTING . | Coach: F. Foda |
|---------------------|----------------|
|---------------------|----------------|

AUSTRIA: BENCH

| 21 GKP G. Donnarumma ('99) |                           | 13 GKP D. Bachmann ('94)    |
|----------------------------|---------------------------|-----------------------------|
| 2 DEF G. Di Lorenzo ('93)  | 48'                       | 21 DEF S. Lainer ('92)      |
| 19 DEF L. Bonucci ('87)    |                           | 3 DEF A. Dragović ('91)     |
| 15 DEF F. Acerbi ('88)     |                           | 4 DEF M. Hinteregger ('92)  |
| 4 DEF L. Spinazzola ('93)  |                           | 8 DEF D. Alaba ('92)        |
| 18 MID N. Barella ('97)    | <mark> </mark> 49', ❤ 66' | 23 MID X. Schlager ('97)    |
| 8 MID Jorginho ('91)       |                           | 10 MID F. Grillitsch ('95)  |
| 6 MID M. Verratti ('92)    | 🛩 бб'                     | 24 MID K. Laimer ('97)      |
| 11 ATT D. Berardi ('94)    | ✓ 82'                     | 9 MID M. Sabitzer ('94)     |
| 17 ATT C. Immobile ('90)   | ✓ 82'                     | 19 MID C. Baumgartner ('99) |
| 10 ATT L. Insigne ('91)    | ✓ 108'                    | 7 ATT M. Arnautović ('89)   |
|                            |                           |                             |