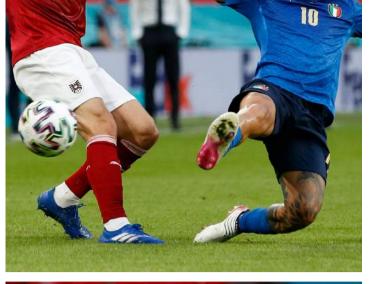

#### Italy 2 - 1 Austria 👹

After Extra Times

| AUSTRIA: STARTING . | Coach: F. Foda |
|---------------------|----------------|
|---------------------|----------------|

AUSTRIA: BENCH

| 21 GKP G. Donnarumma ('99) |                           | 13 GKP D. Bachmann ('94)    |
|----------------------------|---------------------------|-----------------------------|
| 2 DEF G. Di Lorenzo ('93)  | 48'                       | 21 DEF S. Lainer ('92)      |
| 19 DEF L. Bonucci ('87)    |                           | 3 DEF A. Dragović ('91)     |
| 15 DEF F. Acerbi ('88)     |                           | 4 DEF M. Hinteregger ('92)  |
| 4 DEF L. Spinazzola ('93)  |                           | 8 DEF D. Alaba ('92)        |
| 18 MID N. Barella ('97)    | <mark> </mark> 49', ❤ 66' | 23 MID X. Schlager ('97)    |
| 8 MID Jorginho ('91)       |                           | 10 MID F. Grillitsch ('95)  |
| 6 MID M. Verratti ('92)    | 🛩 бб'                     | 24 MID K. Laimer ('97)      |
| 11 ATT D. Berardi ('94)    | ✓ 82'                     | 9 MID M. Sabitzer ('94)     |
| 17 ATT C. Immobile ('90)   | ✓ 82'                     | 19 MID C. Baumgartner ('99) |
| 10 ATT L. Insigne ('91)    | ✓ 108'                    | 7 ATT M. Arnautović ('89)   |
|                            |                           |                             |