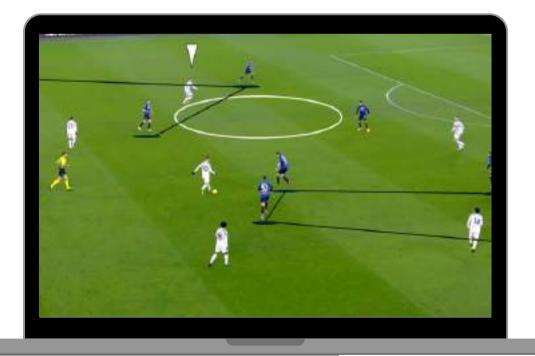

| THE REAL PROPERTY. | A HITTEL |

| 0%  | 0%    | 0%    |
|-----|-------|-------|
| 0-3 | 0 - 0 | 0 - 3 |
| 33% | 0%    | 17%   |
| 1-3 | 0-1   | 1-6   |





#### Subscribe & follow

totalfootballanalysis.com

@totalanalysis





#### TOTAL FOOTBALL ANALYSIS