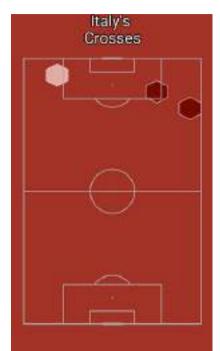

# Progression

|                                             | Italy             | Aust             |
|---------------------------------------------|-------------------|------------------|
| Passes                                      | 703               | 65               |
| Accurate passes                             | 627               | 55               |
| Accurate passes, %                          | <b>89</b> %       | 849              |
| Ball possession, %                          | <mark>52</mark> % | 469              |
| Entrances on opponent's half                | 87                | 80               |
| Entrances on final third of opponent's half | 60                | <mark>4</mark> 5 |
| Entrances to the opponent's box             | 25                | 16               |
| Crosses                                     | 4                 | 12               |
| Crosses accurate                            | 1                 | 5                |
| Accurate crosses, %                         | 25.0%             | 42.0             |
| Corner attacks                              | 4                 | 3                |
| Dribbles                                    | 42                | 26               |
| Dribbles successful                         | 18                | 20               |
| Successful dribbles, %                      | 43.0%             | 77.0             |
| Key passes accurate                         | 6                 | 1                |
|                                             |                   |                  |