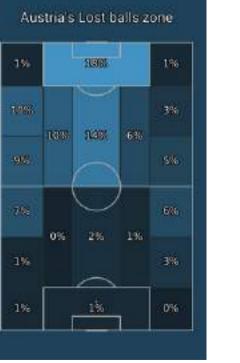

| halle |       | ustria<br>& Aeri |     | ls lost       |
|-------|-------|------------------|-----|---------------|
| 1%    |       | 2895             |     | 0%            |
| 3%    | 5%    | 2055             | 5%  | 2%            |
| 885   | यर    | $\sim$           |     | 3 <b>4</b> 55 |
| 6%    | 0000  | 588              |     | 685           |
| 256   | (020) | 25               | 455 | - 695         |
| 1%    |       | 815              |     | 1%            |