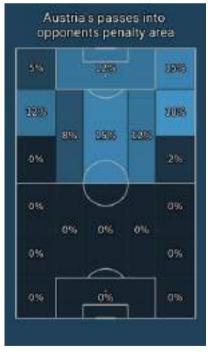

# Progression

|                                             | Italy             | Aust             |
|---------------------------------------------|-------------------|------------------|
| Passes                                      | 703               | 65               |
| Accurate passes                             | 627               | 55               |
| Accurate passes, %                          | <b>89</b> %       | 849              |
| Ball possession, %                          | <mark>52</mark> % | 469              |
| Entrances on opponent's half                | 87                | 80               |
| Entrances on final third of opponent's half | 60                | <mark>4</mark> 5 |
| Entrances to the opponent's box             | 25                | 16               |
| Crosses                                     | 4                 | 12               |
| Crosses accurate                            | 1                 | 5                |
| Accurate crosses, %                         | 25.0%             | 42.0             |
| Corner attacks                              | 4                 | 3                |
| Dribbles                                    | 42                | 26               |
| Dribbles successful                         | 18                | 20               |
| Successful dribbles, %                      | 43.0%             | 77.0             |
| Key passes accurate                         | 6                 | 1                |
|                                             |                   |                  |