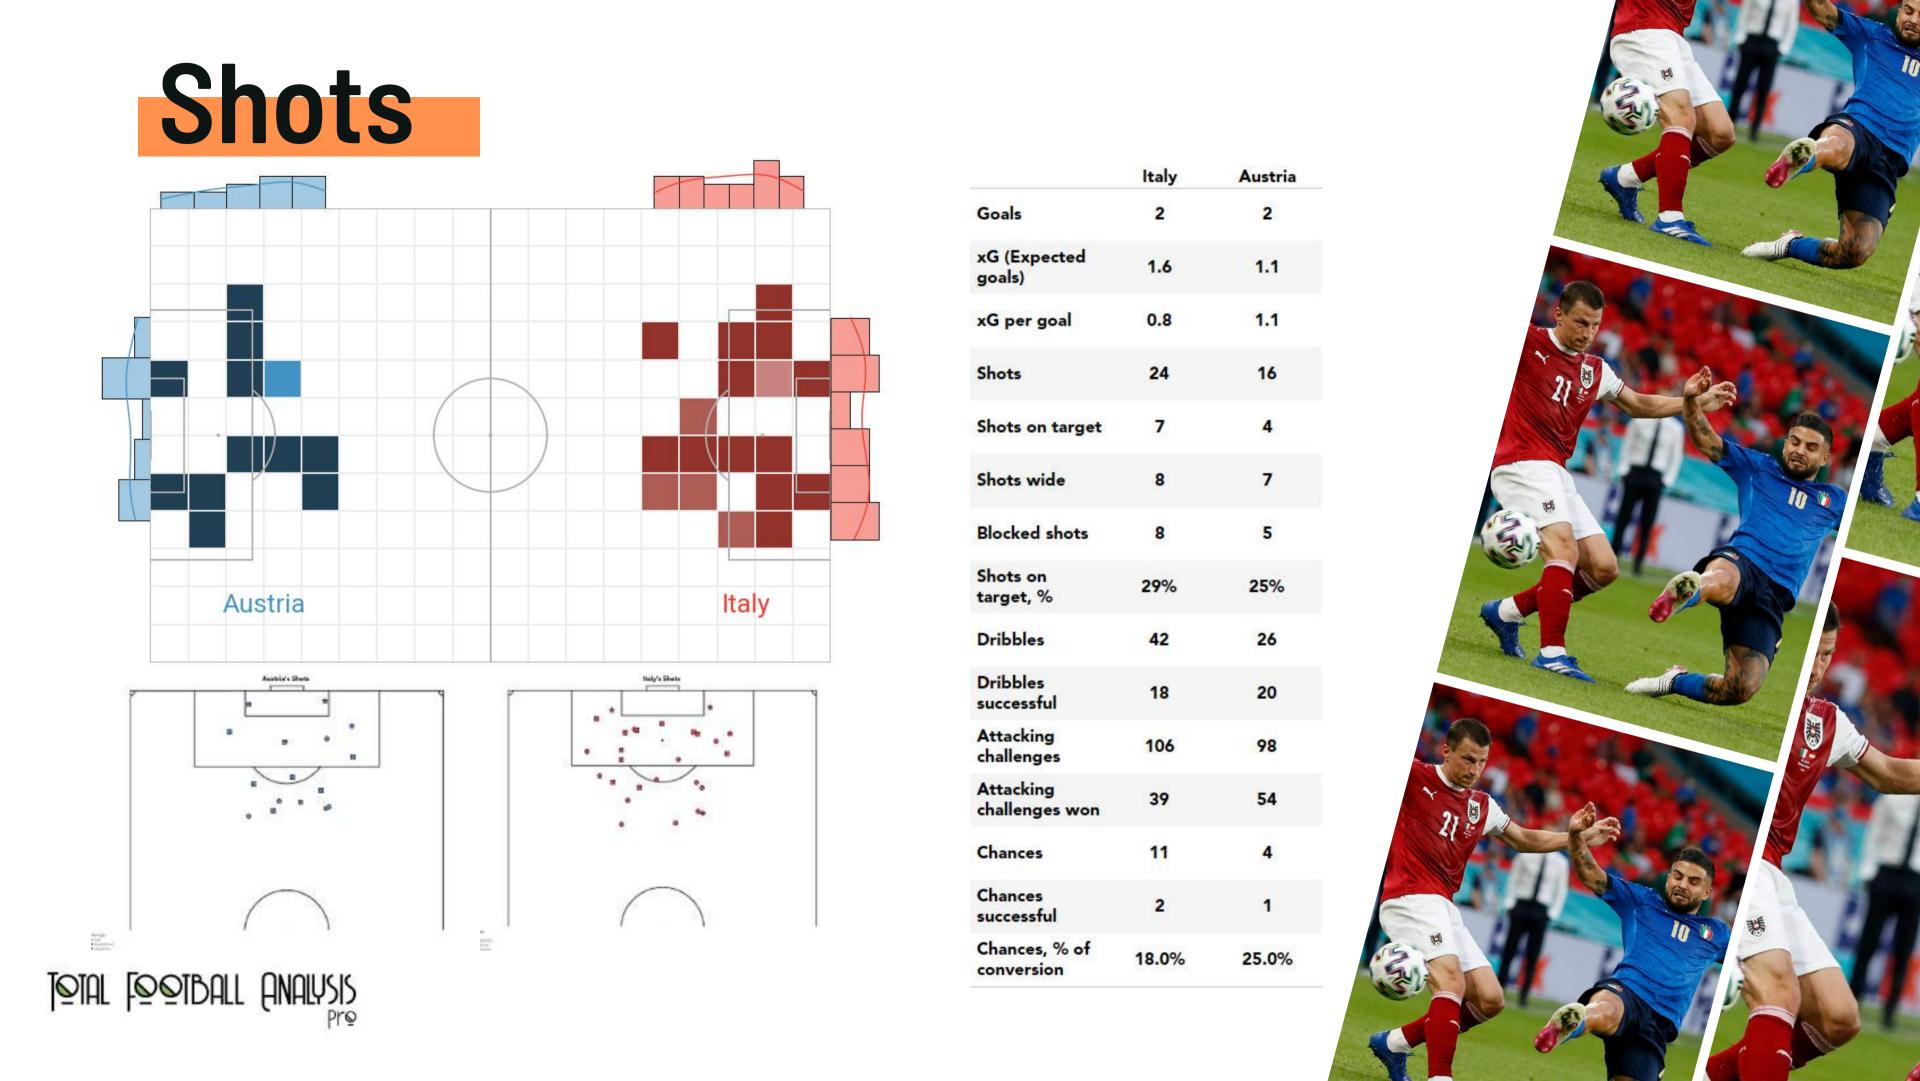

#### Italy 2 - 1 Austria 👹

After Extra Times

| AUSTRIA: STARTING . | Coach: F. Foda |
|---------------------|----------------|
|---------------------|----------------|

AUSTRIA: BENCH

| 21 GKP G. Donnarumma ('99) |                           | 13 GKP D. Bachmann ('94)    |
|----------------------------|---------------------------|-----------------------------|
| 2 DEF G. Di Lorenzo ('93)  | 48'                       | 21 DEF S. Lainer ('92)      |
| 19 DEF L. Bonucci ('87)    |                           | 3 DEF A. Dragović ('91)     |
| 15 DEF F. Acerbi ('88)     |                           | 4 DEF M. Hinteregger ('92)  |
| 4 DEF L. Spinazzola ('93)  |                           | 8 DEF D. Alaba ('92)        |
| 18 MID N. Barella ('97)    | <mark> </mark> 49', ❤ 66' | 23 MID X. Schlager ('97)    |
| 8 MID Jorginho ('91)       |                           | 10 MID F. Grillitsch ('95)  |
| 6 MID M. Verratti ('92)    | 🛩 бб'                     | 24 MID K. Laimer ('97)      |
| 11 ATT D. Berardi ('94)    | ✓ 82'                     | 9 MID M. Sabitzer ('94)     |
| 17 ATT C. Immobile ('90)   | ✓ 82'                     | 19 MID C. Baumgartner ('99) |
| 10 ATT L. Insigne ('91)    | ✓ 108'                    | 7 ATT M. Arnautović ('89)   |
|                            |                           |                             |