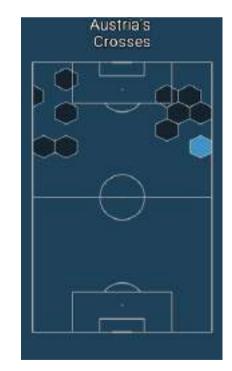

# Progression

|                                             | Italy             | Aust             |
|---------------------------------------------|-------------------|------------------|
| Passes                                      | 703               | 65               |
| Accurate passes                             | 627               | 55               |
| Accurate passes, %                          | <b>89</b> %       | 849              |
| Ball possession, %                          | <mark>52</mark> % | 469              |
| Entrances on opponent's half                | 87                | 80               |
| Entrances on final third of opponent's half | 60                | <mark>4</mark> 5 |
| Entrances to the opponent's box             | 25                | 16               |
| Crosses                                     | 4                 | 12               |
| Crosses accurate                            | 1                 | 5                |
| Accurate crosses, %                         | 25.0%             | 42.0             |
| Corner attacks                              | 4                 | 3                |
| Dribbles                                    | 42                | 26               |
| Dribbles successful                         | 18                | 20               |
| Successful dribbles, %                      | 43.0%             | 77.0             |
| Key passes accurate                         | 6                 | 1                |
|                                             |                   |                  |