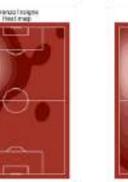

#### **Player heatmaps**

Leonardo Spinazzela Heat mato

Gianilargi Dominanuminini Heat miss

Domenica Berardi

Marco Writelli Fillet map

1

Leonarde Benacci Heat map

1.000

Manual Locata Baat map

Floring Grillitach

\*Only players with more than 5 passes

Devel Clobarance Alaba

Daniel Bachmenn

|         |                     |    | Minutes played | Goals | xG (Expected goals) | Shots | Shots on target | Shots on target, % | Assists | Expected assists | Chances Created | xG with a player on |
|---------|---------------------|----|----------------|-------|---------------------|-------|-----------------|--------------------|---------|------------------|-----------------|---------------------|
| Austria | Martin Hinteregger  | CD | 131            | 0     | ٥                   | 0     | 0               | 0%                 | 0       | 0                | o               | 0.91                |
|         | Marcel Sabitzer     | СМ | 131            | 0     | 0.42                | 5     | 0               | 0%                 | 0       | 0.04             | 0               | 0.91                |
|         | D. Alaba            | LD | 131            | 0     | 0.17                | 1     | 0               | 0%                 | 0       | 0.02             | 0               | 0.91                |
|         | Aleksandar Dragovic | CD | 131            | 0     | 0                   | 0     | 0               | 0%                 | 0       | 0.16             | 0               | 0.91                |
|         | Stefan Lainer       | RD | 123            | 0     | 0.02                | 1     | 0               | 0%                 | 0       | 0.06             | o               | 0.81                |
|         | Konrad Laimer       | RM | 123            | 0     | ٥                   | 0     | 0               | 0%                 | 0       | 0.02             | 0               | 0.81                |
|         | Xaver Schlager      | СМ | 114            | 0     | 0.04                | 1     | 0               | 0%                 | 0       | 0.04             | 0               | 0.25                |
|         | Florian Grillitsch  | DM | 114            | 0     | 0                   | 0     | 0               | 0%                 | o       | 0.02             | 0               | 0.25                |
|         | Marko Arnautovic    | F  | 104            | 0     | 0.13                | з     | 1               | 33%                | 0       | 0.02             | 0               | 0.23                |
|         | C. Baumgartner      | LM | 92             | 0     | 0                   | 0     | 0               | 0%                 | o       | 0                | 1               | 0.23                |
|         | Alessandro Schopf   | DM | 39             | 0     | 0                   | 0     | 0               | 0%                 | o       | 0                | 0               | 0.68                |
|         | Sasa Kalajdzic      | F  | 26             | 1     | 0.06                | 1     | 10              | 100%               | 0       | 0                | 0               | 0.68                |
|         | Michael Gregoritsch | F  | 16             | 0     | 0.04                | 1     | 0               | 0%                 | 0       | 0.4              | 1               | 0.66                |
|         | Louis Schaub        | RM | 16             | 0     | 0.2                 | 2     | 1               | 50%                | 1       | 0.06             | 2               | 0.66                |
|         | Stefan Ilsanker     | DM | 7              | 0     | 0                   | 0     | 0               | 0%                 | o       | 0                | 0               | 0.1                 |
|         | Christopher Trimmel | CD | 7              | 0     | 0                   | 0     | 0               | 0%                 | o       | 0                | 0               | 0.1                 |
| aly     | Leonardo Spinazzola | LD | 131            | 0     | 0.12                | 3     | 1               | 33%                | 1       | 0.42             | 3               | 1.53                |
|         | Leonardo Bonucci    | CD | 131            | 0     | 0.15                | 1     | 0               | 0%                 | o       | 0                | 0               | 1.53                |
|         | Jorginho            | DM | 131            | 0     | 0                   | 0     | 0               | 0%                 | 0       | 0.09             | 0               | 1.53                |
|         | Giovanni Di Lorenzo | RD | 131            | 0     | 0.11                | 2     | 0               | 0%                 | 0       | 0.04             | 0               | 1.53                |
|         | Francesco Acerbi    | CD | 131            | 0     | O                   | 0     | 0               | 0%                 | 1       | 0.16             | 1               | 1.53                |
|         | Lorenzo Insigne     | LM | 117            | 0     | 0.25                | 4     | 2               | 50%                | 0       | 0.43             | 1               | 1.52                |
|         | Domenico Berardi    | RM | 85             | 0     | 0.18                | 3     | 0               | 0%                 | o       | 0.08             | 1               | 1.06                |
|         | Ciro Immobile       | F  | 85             | 0     | 0.1                 | 3     | 0               | 0%                 | 0       | 0.14             | 2               | 1.06                |
|         | Nicolo Barella      | СМ | 69             | 0     | 0.15                | 2     | 1               | 50%                | o       | 0.08             | 1               | 0.76                |
|         | Marco Verratti      | СМ | 69             | 0     | 0                   | 0     | 0               | 0%                 | 0       | 0.13             | 0               | 0.76                |
|         | Matteo Pessina      | СМ | 61             | 1     | 0.16                | 1     | 1               | 100%               | 0       | 0.06             | 0               | 0.77                |
|         | Manuel Locatelli    | см | 61             | 0     | 0.06                | 1     | 0               | 0%                 | o       | 0                | 1               | 0.77                |
|         | Federico Chiesa     | RM | 45             | 1     | 0.22                | 2     | 2               | 100%               | o       | 0.08             | 1               | 0.47                |
|         | Andrea Belotti      | F  | 45             | 0     | 0.12                | 2     | 0               | 0%                 | 0       | 0.04             | 0               | 0.47                |
|         | Bryan Cristante     | СМ | 13             | 0     | 0                   | 0     | 0               | 0%                 | 0       | 0                | 0               | 0.01                |