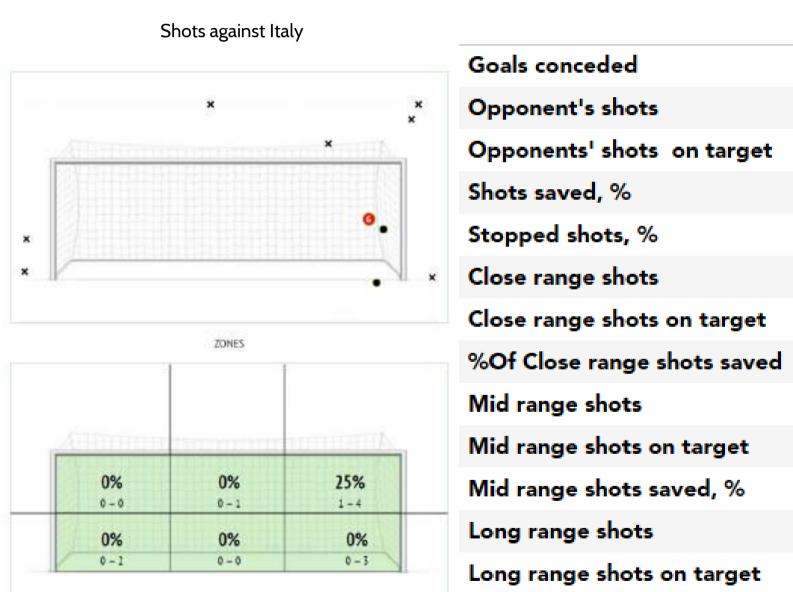

# Goalkeepers

T©TAL F©©TBALL (ANALYSIS Pro

|                             | Gianluigi<br>Donnarumma | Daniel<br>Bachmann |
|-----------------------------|-------------------------|--------------------|
| Goals conceded              | 1                       | 2                  |
| Opponent's shots            | 13                      | 22                 |
| Opponents' shots on target  | 1                       | 5                  |
| Shots saved, %              | 50.0%                   | <b>60.0</b> %      |
| Stopped shots, %            | 0.0%                    | 0.0%               |
| Close range shots           | 6                       | 9                  |
| Close range shots on target | 0                       | 0                  |
| %Of Close range shots saved |                         |                    |
| Mid range shots             | 2                       | 9                  |
| Mid range shots on target   | 1                       | 4                  |
| Mid range shots saved, %    | 100.0%                  | 50.0%              |
| Long range shots            | 5                       | 4                  |
| Long range shots on target  | 0                       | 1                  |
| % Of Long Range Shots Saved | 0%                      | 100%               |

| 0%  | 0%    | 0%    |
|-----|-------|-------|
| 0-3 | 0 - 0 | 0 - 3 |
| 33% | 0%    | 17%   |
| 1-3 | 0-1   | 1-6   |