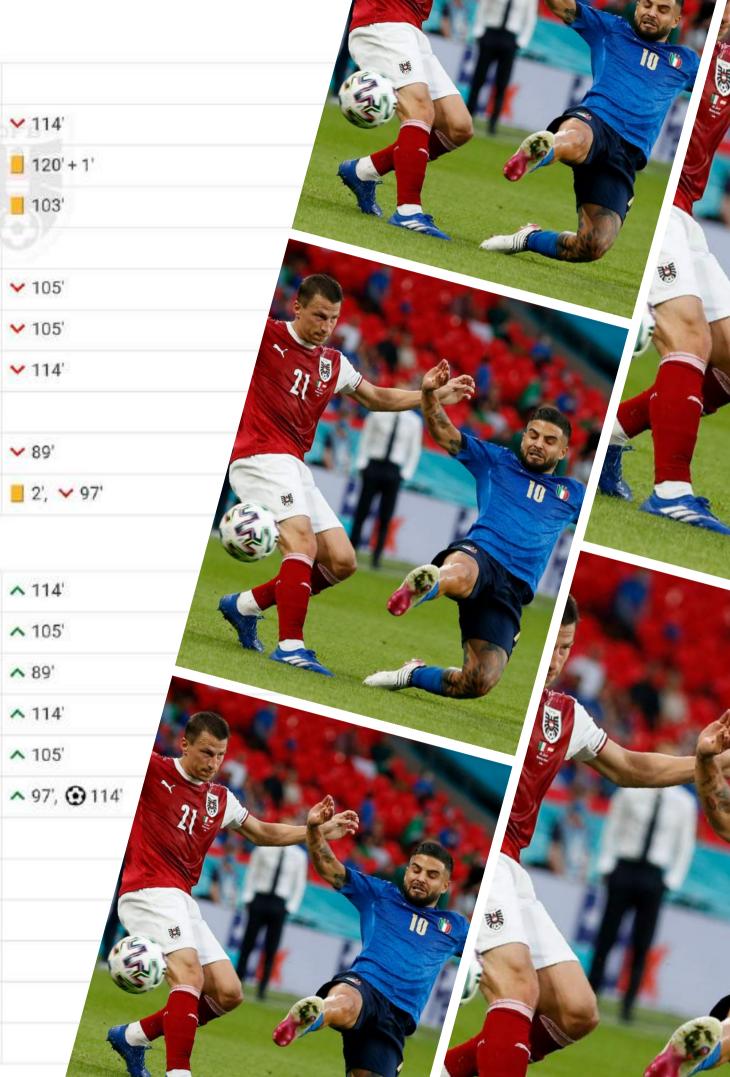

#### UEFA Euro 2020 - Sat 26 Jun

Round of 16 - Matchday 3 of 3

Federico Chiesa 95' Matteo Pessina 105'

Sasa Kalajdzic 114'

European Championship 2020 Europe • 26 Giu 2021 • Referee: A. Taylor

#### Italy 2 - 1 Austria 👹

After Extra Times

| AUSTRIA: STARTING . | Coach: F. Foda |
|---------------------|----------------|
|---------------------|----------------|

AUSTRIA: BENCH

| 21 GKP G. Donnarumma ('99) |                           | 13 GKP D. Bachmann ('94)    |
|----------------------------|---------------------------|-----------------------------|
| 2 DEF G. Di Lorenzo ('93)  | 48'                       | 21 DEF S. Lainer ('92)      |
| 19 DEF L. Bonucci ('87)    |                           | 3 DEF A. Dragović ('91)     |
| 15 DEF F. Acerbi ('88)     |                           | 4 DEF M. Hinteregger ('92)  |
| 4 DEF L. Spinazzola ('93)  |                           | 8 DEF D. Alaba ('92)        |
| 18 MID N. Barella ('97)    | <mark> </mark> 49', ❤ 66' | 23 MID X. Schlager ('97)    |
| 8 MID Jorginho ('91)       |                           | 10 MID F. Grillitsch ('95)  |
| 6 MID M. Verratti ('92)    | 🛩 бб'                     | 24 MID K. Laimer ('97)      |
| 11 ATT D. Berardi ('94)    | ✓ 82'                     | 9 MID M. Sabitzer ('94)     |
| 17 ATT C. Immobile ('90)   | ✓ 82'                     | 19 MID C. Baumgartner ('99) |
| 10 ATT L. Insigne ('91)    | ✓ 108'                    | 7 ATT M. Arnautović ('89)   |
|                            |                           |                             |