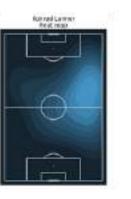

Manual Locata Baat map

Floring Grillitach

\*Only players with more than 5 passes

Devel Clobarance Alaba

Daniel Bachmenn

|         |                     |    | Minutes played | Goals | xG (Expected goals) | Shots | Shots on target | Shots on target, % | Assists | Expected assists | Chances Created | xG with a player on |
|---------|---------------------|----|----------------|-------|---------------------|-------|-----------------|--------------------|---------|------------------|-----------------|---------------------|
| Austria | Martin Hinteregger  | CD | 131            | 0     | ٥                   | 0     | 0               | 0%                 | 0       | 0                | o               | 0.91                |
|         | Marcel Sabitzer     | СМ | 131            | 0     | 0.42                | 5     | 0               | 0%                 | 0       | 0.04             | 0               | 0.91                |
|         | D. Alaba            | LD | 131            | 0     | 0.17                | 1     | 0               | 0%                 | 0       | 0.02             | 0               | 0.91                |
|         | Aleksandar Dragovic | CD | 131            | 0     | 0                   | 0     | 0               | 0%                 | 0       | 0.16             | 0               | 0.91                |
|         | Stefan Lainer       | RD | 123            | 0     | 0.02                | 1     | 0               | 0%                 | 0       | 0.06             | o               | 0.81                |
|         | Konrad Laimer       | RM | 123            | 0     | ٥                   | 0     | 0               | 0%                 | 0       | 0.02             | 0               | 0.81                |
|         | Xaver Schlager      | СМ | 114            | 0     | 0.04                | 1     | 0               | 0%                 | 0       | 0.04             | 0               | 0.25                |
|         | Florian Grillitsch  | DM | 114            | 0     | 0                   | 0     | 0               | 0%                 | o       | 0.02             | 0               | 0.25                |
|         | Marko Arnautovic    | F  | 104            | 0     | 0.13                | з     | 1               | 33%                | 0       | 0.02             | 0               | 0.23                |
|         | C. Baumgartner      | LM | 92             | 0     | 0                   | 0     | 0               | 0%                 | o       | 0                | 1               | 0.23                |
|         | Alessandro Schopf   | DM | 39             | 0     | 0                   | 0     | 0               | 0%                 | o       | 0                | 0               | 0.68                |
|         | Sasa Kalajdzic      | F  | 26             | 1     | 0.06                | 1     | 10              | 100%               | 0       | 0                | 0               | 0.68                |
|         | Michael Gregoritsch | F  | 16             | 0     | 0.04                | 1     | 0               | 0%                 | 0       | 0.4              | 1               | 0.66                |
|         | Louis Schaub        | RM | 16             | 0     | 0.2                 | 2     | 1               | 50%                | 1       | 0.06             | 2               | 0.66                |
|         | Stefan Ilsanker     | DM | 7              | 0     | 0                   | 0     | 0               | 0%                 | o       | 0                | 0               | 0.1                 |
|         | Christopher Trimmel | CD | 7              | 0     | 0                   | 0     | 0               | 0%                 | o       | 0                | 0               | 0.1                 |
| aly     | Leonardo Spinazzola | LD | 131            | 0     | 0.12                | 3     | 1               | 33%                | 1       | 0.42             | 3               | 1.53                |
|         | Leonardo Bonucci    | CD | 131            | 0     | 0.15                | 1     | 0               | 0%                 | o       | 0                | 0               | 1.53                |
|         | Jorginho            | DM | 131            | 0     | 0                   | 0     | 0               | 0%                 | 0       | 0.09             | 0               | 1.53                |
|         | Giovanni Di Lorenzo | RD | 131            | 0     | 0.11                | 2     | 0               | 0%                 | 0       | 0.04             | 0               | 1.53                |
|         | Francesco Acerbi    | CD | 131            | 0     | O                   | 0     | 0               | 0%                 | 1       | 0.16             | 1               | 1.53                |
|         | Lorenzo Insigne     | LM | 117            | 0     | 0.25                | 4     | 2               | 50%                | 0       | 0.43             | 1               | 1.52                |
|         | Domenico Berardi    | RM | 85             | 0     | 0.18                | 3     | 0               | 0%                 | o       | 0.08             | 1               | 1.06                |
|         | Ciro Immobile       | F  | 85             | 0     | 0.1                 | 3     | 0               | 0%                 | 0       | 0.14             | 2               | 1.06                |
|         | Nicolo Barella      | СМ | 69             | 0     | 0.15                | 2     | 1               | 50%                | o       | 0.08             | 1               | 0.76                |
|         | Marco Verratti      | СМ | 69             | 0     | 0                   | 0     | 0               | 0%                 | 0       | 0.13             | 0               | 0.76                |
|         | Matteo Pessina      | СМ | 61             | 1     | 0.16                | 1     | 1               | 100%               | 0       | 0.06             | 0               | 0.77                |
|         | Manuel Locatelli    | см | 61             | 0     | 0.06                | 1     | 0               | 0%                 | o       | 0                | 1               | 0.77                |
|         | Federico Chiesa     | RM | 45             | 1     | 0.22                | 2     | 2               | 100%               | o       | 0.08             | 1               | 0.47                |
|         | Andrea Belotti      | F  | 45             | 0     | 0.12                | 2     | 0               | 0%                 | 0       | 0.04             | 0               | 0.47                |
|         | Bryan Cristante     | СМ | 13             | 0     | 0                   | 0     | 0               | 0%                 | 0       | 0                | 0               | 0.01                |