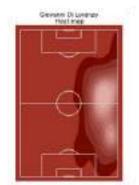

#### **Player heatmaps**

Leonardo Spinazzela Heat mato

Gianilargi Dominanuminini Heat miss

Domenica Berardi

Marco Writelli Fillet map

1

Leonarde Benacci Heat map

1.000